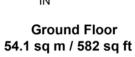

## **FLOORPLAN**

# **Oaktree Gardens**

Approximate Gross Internal Area 118.5 sq m / 1275 sq ft

First Floor 64.4 sq m / 693 sq ft

Illustration for identification purposes only, measurements are approximate, not to scale.