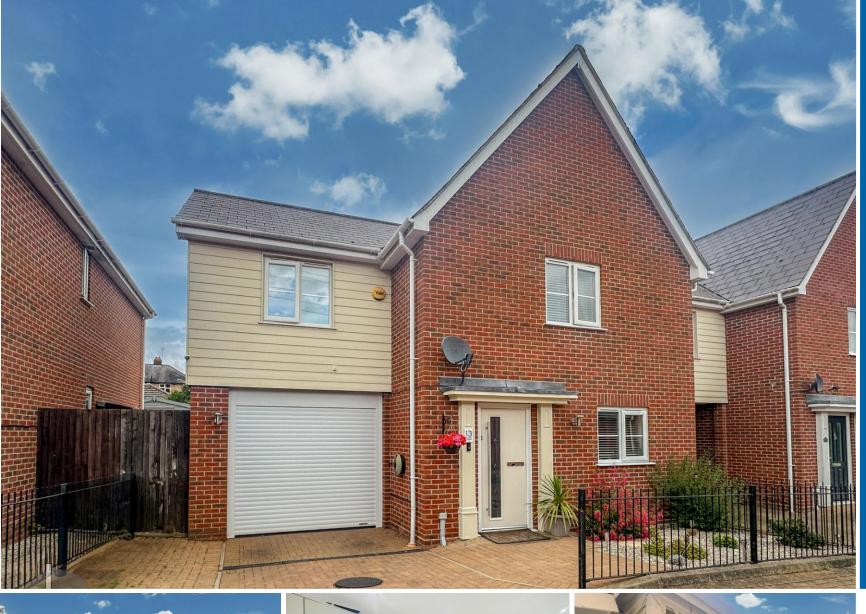

#### OUTSIDE

The back of the property is a secluded sanctuary, meticulously landscaped with a raised decking area for outdoor dining, green lawns, and an array of vibrant shrubs that bring beauty throughout the year. In addition, a summer house provides indoor/outdoor entertaining whatever the weather.

There is also the addition of a Hot tub which provides a truly special outdoor experience.

The extraordinary home is complemented by a offroad parking space in the front and a garage.