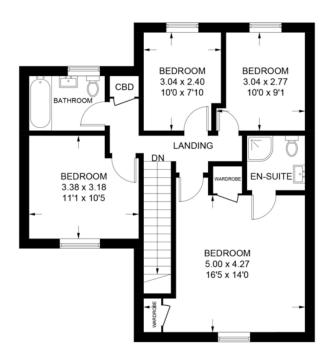

## **FLOORPLAN**

# **Oaktree Gardens**

Approximate Gross Internal Area 118.5 sq m / 1275 sq ft

First Floor 64.4 sq m / 693 sq ft

Illustration for identification purposes only, measurements are approximate, not to scale.

On the upper level, the master bedroom serves as a lavish sanctuary, boasting an en-suite bathroom with modern fixtures and elegant touches.

Three more spacious bedrooms provide versatile living spaces, ideal for children, visitors, or a home workspace. The family bathroom, with its contemporary design and indulgent bathtub, caters to these bedrooms, blending convenience with sophistication.