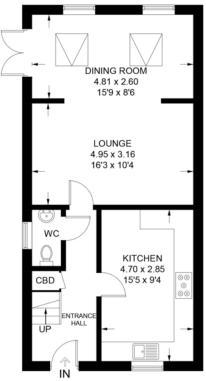

## **FLOORPLAN**

# **Oaktree Gardens**

Approximate Gross Internal Area 118.5 sq m / 1275 sq ft

First Floor 64.4 sq m / 693 sq ft

Illustration for identification purposes only, measurements are approximate, not to scale.