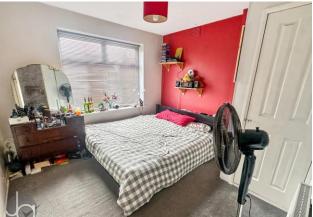

Moving upstairs, the first floor houses a main bedroom complete with built-in storage, alongside two more bedrooms and a family bathroom. There's also a loft room accessed by a ladder, suitable for various uses like a quiet study or hobby space.

### MASTER BEDROOM

13' 9" x 10' 6" (4.19m x 3.2m)

#### **BEDROOM TWO**

11' 8" x 8' 2" (3.56m x 2.49m)

#### **BEDROOM THREE**

8' 0" x 7' 0" (2.44m x 2.13m)