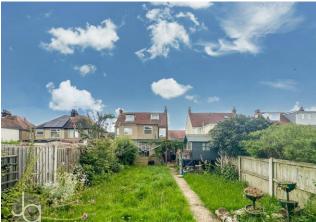

The outside area includes a tidy garden and includes a sizeable patio area with a covered section that houses a pizza/Portugal oven perfect for gatherings. The greenery of the lawn, along with the utility of an outdoor shed and woodshed, complement the space. For parking convenience, there is a brick-built garage plus a driveway that accommodates two vehicles, providing an added benefit for homeowners.