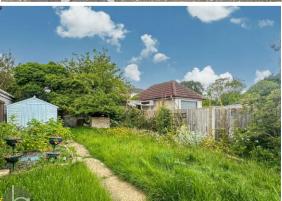

The outside area includes a tidy garden and includes a sizeable patio area with a covered section that houses a pizza/Portugal oven perfect for gatherings. The greenery of the lawn, along with the utility of an outdoor shed and woodshed, complement the space. For parking convenience, there is a brick-built garage plus a driveway that accommodates two vehicles, providing an added benefit for homeowners.