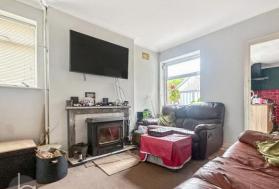

# THE HOME

The house has been thoughtfully updated for day-to-day practicality, including updates to the electrical and heating systems, with a new boiler and the option to add an immersion heater.

The interior consists of a cosy entrance hall, leading to a combined living and dining area, a functional kitchen with oak cupboards, and an additional room for extra living space. A cloakroom is also available on the ground floor for convenience.

#### LIVING ROOM

11' 0" x 10' 3" (3.35m x 3.12m)