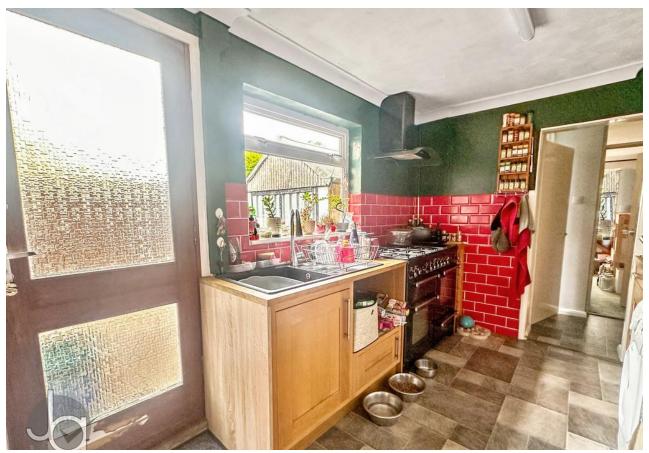

# THE HOME

The house has been thoughtfully updated for day-to-day practicality, including updates to the electrical and heating systems, with a new boiler and the option to add an immersion heater.

The interior consists of a cosy entrance hall, leading to a combined living and dining area, a functional kitchen with oak cupboards, and an additional room for extra living space. A cloakroom is also available on the ground floor for convenience.

#### **KITCHEN**

12' 2" x 8' 1" (3.71m x 2.46m)