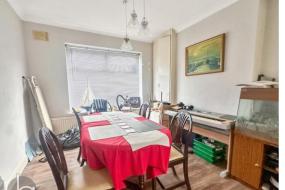

# THE HOME

The house has been thoughtfully updated for day-to-day practicality, including updates to the electrical and heating systems, with a new boiler and the option to add an immersion heater.

The interior consists of a cosy entrance hall, leading to a combined living and dining area, a functional kitchen with oak cupboards, and an additional room for extra living space. A cloakroom is also available on the ground floor for convenience.

#### LOUNGE

11' 8" x 10' 8" (3.56m x 3.25m)