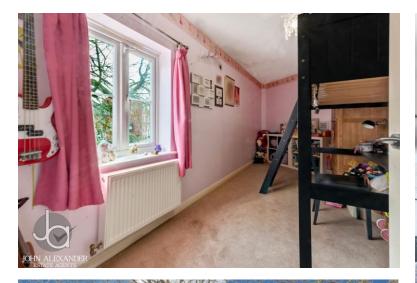

#### **BEDROOM TWO**

18' 1" x 7' 6" (5.51m x 2.29m)

#### BEDROOM THREE

14' 5" x reducing to 11' 10" x 9' 5" (4.39m x 2.87m)