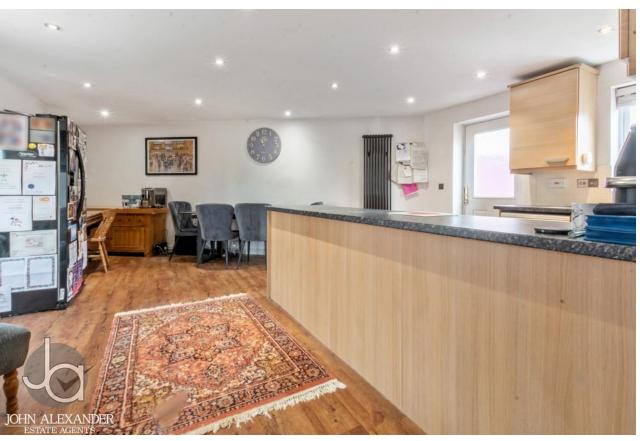

to:

#### **CLOAKROOM**

#### LOUNGE

13' 0" x 10' 5" (3.96m x 3.18m)

#### KITCHEN/DINER

21' 9" x 17' 1" Reducing to 11' 9" (6.63m x 5.21m)

### FIRST FLOOR LANDING

Doors to:

#### **BEDROOM ONE**

10 ' 7" x 9' 8" (3.23m x 2.95m)

#### **ENSUITE**

#### **BEDROOM TWO**

18' 1" x 7' 6" (5.51m x 2.29m)

#### BEDROOM THREE

14' 5" x reducing to 11' 10" x 9' 5" (4.39m x 2.87m)

## **BATHROOM**

#### OUTSIDE

The rear garden has a paved patio seating area with the remainder or the garden predominately laid to lawn, there is easy access in to the double garage and the garden is enclosed by panelled fencing.

To the front of the property there driveway providing ample off street parking which leads to the double garage with up and over doors.







Abbey Field View, Colchester, CO2 7US











# **FLOORPLAN**





99 London Road Stanway Colchester Essex CO3 0NY

E sales@john-alexander.co.uk

T 01206 656007

www.john-alexander.co.uk

Find us on..