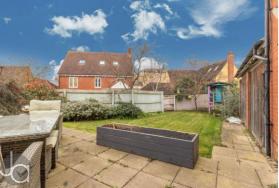

#### OUTSIDE

The rear garden has a paved patio seating area with the remainder or the garden predominately laid to lawn, there is easy access in to the double garage and the garden is enclosed by panelled fencing.