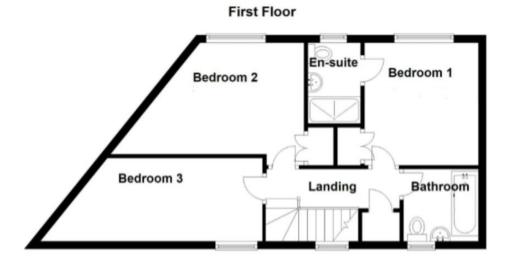

### FIRST FLOOR LANDING

Doors to:

#### **BEDROOM ONE**

10 ' 7" x 9' 8" (3.23m x 2.95m)

#### **ENSUITE**

#### **BEDROOM TWO**

18' 1" x 7' 6" (5.51m x 2.29m)

#### BEDROOM THREE

14' 5" x reducing to 11' 10" x 9' 5" (4.39m x 2.87m)

## **BATHROOM**