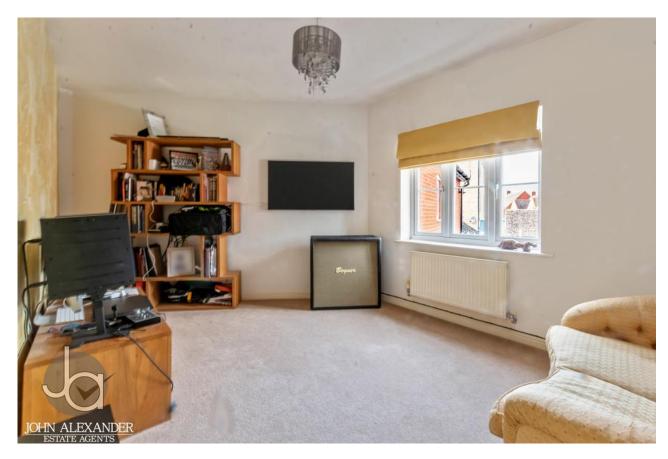

ace for four cars.

#### **ENTRANCE HALL**

Doors to:

#### **CLOAKROOM**

#### LOUNGE

13' 0" x 10' 5" (3.96m x 3.18m)

#### KITCHEN/DINER

21' 9" x 17' 1" Reducing to 11' 9" (6.63m x 5.21m)

### FIRST FLOOR LANDING

Doors to:

#### **BEDROOM ONE**

10 ' 7" x 9' 8" (3.23m x 2.95m)

#### **ENSUITE**

#### **BEDROOM TWO**

18' 1" x 7' 6" (5.51m x 2.29m)

#### BEDROOM THREE

14' 5" x reducing to 11' 10" x 9' 5" (4.39m x 2.87m)

## **BATHROOM**

#### OUTSIDE

The rear garden has a paved patio seating area with the remainder or the garden predominately laid to lawn, there is easy access in to the double garage and the garden is enclosed by panelled fencing.

To the front of the property there driveway providing ample off street parking which leads to the double garage with up and over doors.







Abbey Field View, Colchester, CO2 7US











# **FLOORPLAN**





99 London Road Stanway Colchester Essex CO3 0NY

E sales@john-alexander.co.uk

T 01206 656007

www.john-alexander.co.uk

Find us on..