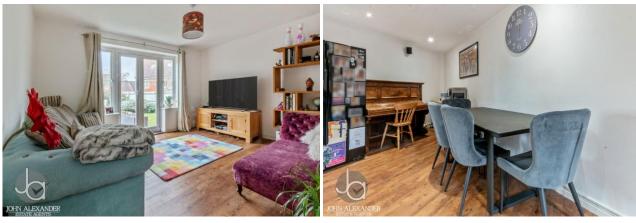

#### LOUNGE

13' 0" x 10' 5" (3.96m x 3.18m)

#### KITCHEN/DINER

21' 9" x 17' 1" Reducing to 11' 9" (6.63m x 5.21m)