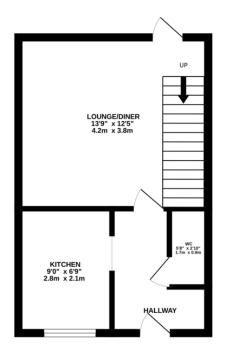

#### **KITCHEN**

8' 75" x 6' 56" (4.34m x 3.25m)

## **DOWNSTAIRS TOILET**

2' 67" x 5' 92" (2.31m x 3.86m)

# LOUNGE/DINER

13' 77" x 12' 78" (5.92m x 5.64m)

#### LOCATION

The property benefits from being situated in the sought-after west side of Colchester, with easy access to A12 and train lines, close to schools and amenities.

GROUND FLOOR 1ST FLOOR

Whilst every attempt has been made to ensure the accuracy of the Boorplan contained here, measurements of doors, windows, rooms and any other terms are approximate and no responsibility is taken for any error, prospective purchaser. The services, systems and applicances shown have been tested and no guarantee as to their operability or efficiency can be given.