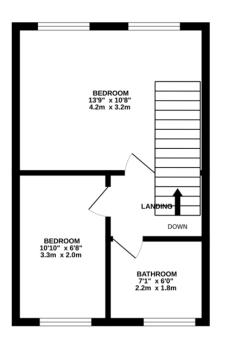

## MASTER BEDROOM

11' 61" x 10' 74" (4.9m x 4.93m)

# **FAMILY BATHROOM**

5' 99" x 6' 21" (4.04m x 2.36m)

#### SECOND BEDROOM

11' 03" x 6' 54" (3.43m x 3.2m)

#### LOCATION

The property benefits from being situated in the sought-after west side of Colchester, with easy access to A12 and train lines, close to schools and amenities.

GROUND FLOOR 1ST FLOOR

Whilst every attempt has been made to ensure the accuracy of the Boorplan contained here, measurements of doors, windows, rooms and any other terms are approximate and no responsibility is taken for any error, prospective purchaser. The services, systems and applicances shown have been tested and no guarantee as to their operability or efficiency can be given.