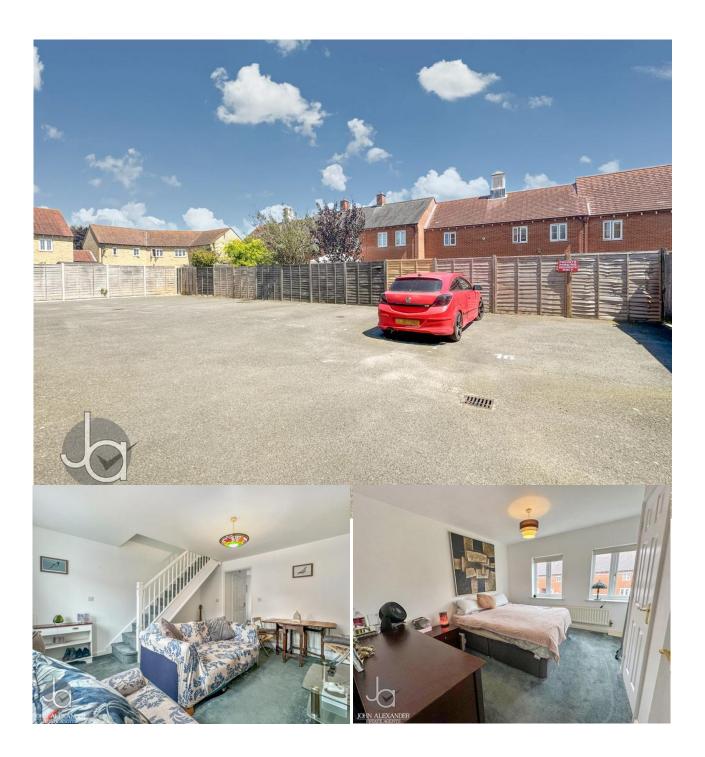

2 bedroom End Terraced **House located** in Colchester.

Guide Price £240,000 – £270,000

# \*\*\* GUIDE PRICE £240,000 to £270,000 \*\*\*

John Alexander is excited to offer this charming twobedroom terraced house, perfectly situated in a soughtafter area, close to the city centre and the Town railway station with its direct links to London Liverpool Street. The property benefits from open plan living, two bedrooms, adequate garden and parking.

John Alexander is excited to offer this charming twobedroom terraced house, perfectly situated in a soughtafter area. The property opens to a welcoming kitchen and a convenient ground-floor toilet. A capacious lounge/dining area at the back leads you to a beautifully maintained garden, complete with rear access. The first floor comprises a full family bathroom and two amplesized bedrooms, with the master featuring built-in wardrobes and additional storage space.

#### LOCATION

The property benefits from being situated in the sought-after west side of Colchester, with easy access to A12 and train lines, close to schools and amenities.

GROUND FLOOR 1ST FLOOR

Whilst every attempt has been made to ensure the accuracy of the Boorplan contained here, measurements of doors, windows, rooms and any other terms are approximate and no responsibility is taken for any error, prospective purchaser. The services, systems and applicances shown have been tested and no guarantee as to their operability or efficiency can be given.