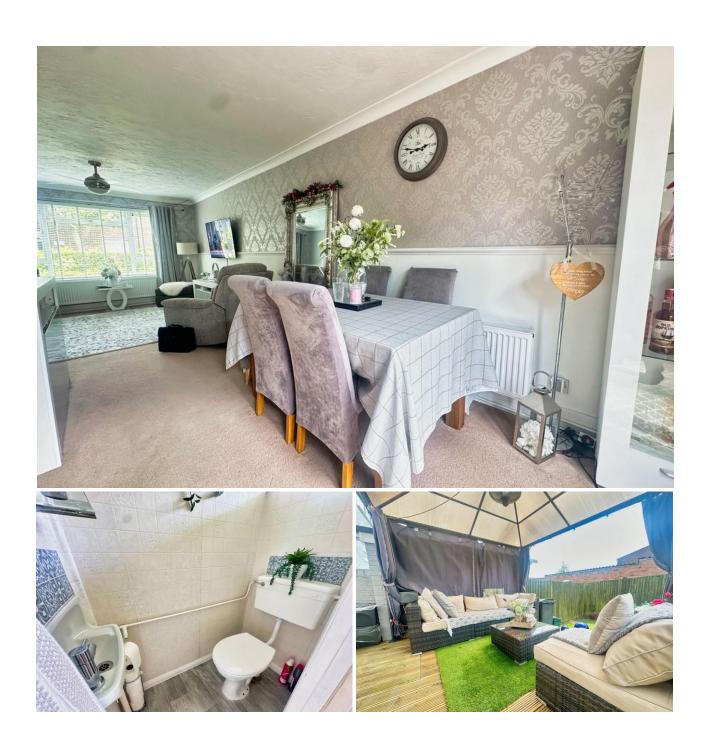

Upon entering, you are welcomed by a bright entrance hall leading to the kitchen and living room. The living room features an inviting and ample space for comfortable living. The kitchen-diner offers plenty of storage and room for appliances, with views of the rear garden. Additionally, there is a handy downstairs cloakroom. Upstairs, you'll find two large double bedrooms and a good-sized third bedroom, along with a tiled family bathroom.

Outside, a private rear garden awaits, with a lawn area, raised patio, and decking. The garden is enclosed by panel fencing, with secure gated rear access