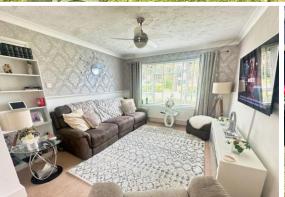

Upon entering, you are welcomed by a bright entrance hall leading to the kitchen and living room. The living room features an inviting and ample space for comfortable living. The kitchen-diner offers plenty of storage and room for appliances, with views of the rear garden. Additionally, there is a handy downstairs cloakroom. Upstairs, you'll find two large double bedrooms and a good-sized third bedroom, along with a tiled family bathroom.