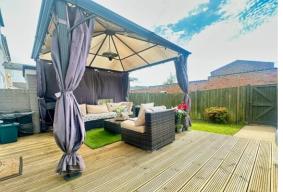

Outside, a private rear garden awaits, with a lawn area, raised patio, and decking. The garden is enclosed by panel fencing, with secure gated rear access