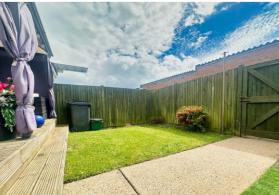

Outside, a private rear garden awaits, with a lawn area, raised patio, and decking. The garden is enclosed by panel fencing, with secure gated rear access