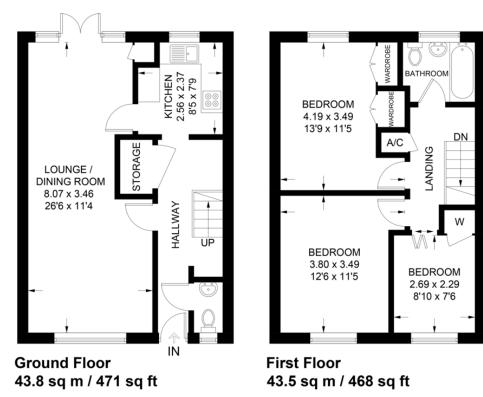

# **FLOORPLAN**

# Thorpe Walk

Approximate Gross Internal Area = 87.3 sq m / 939 sq ft

Illustration for identification purposes only, measurements are approximate, not to scale.