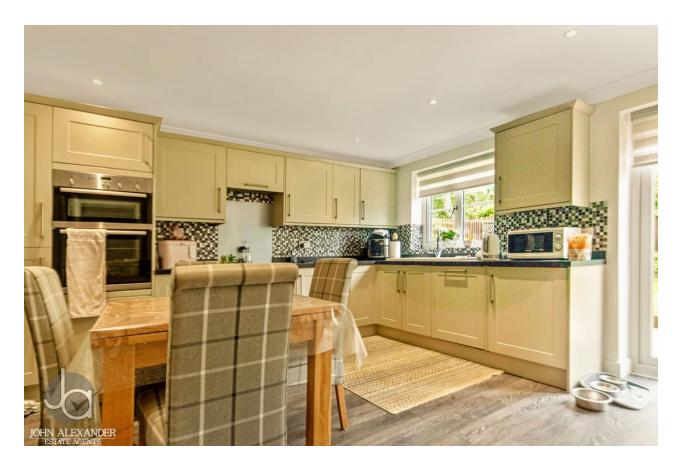

The kitchen presents the perfect setting for dinner parties or special family meals. French doors open to a beautiful patio, a sun-drenched space where you can enjoy your morning coffee or unwind with a book while overlooking the elegantly landscaped rear garden.