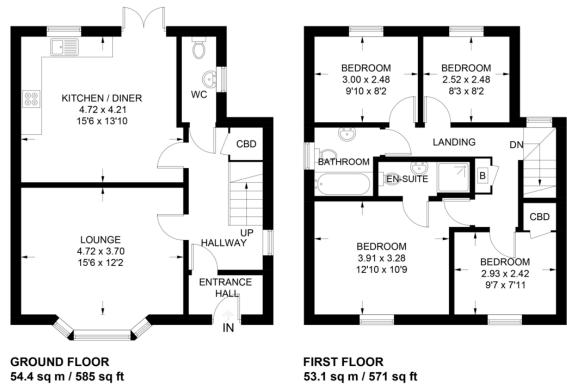

## **FLOORPLAN**

# **Oaktree Gardens**

Approximate Gross Internal Area = 107.5 sq m / 1156 sq ft

Illustration for identification purposes only, measurements are approximate, not to scale.