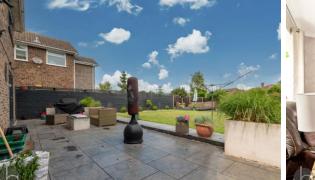

The outdoor space has been beautifully landscaped and improved by the current owners, with a large patio area at the front including a firepit for outdoor dining. The rear garden boasts a sizable decking area perfect for outdoor furniture, surrounded by shrubs, bushes, and a lawn. Gated access leads to the front of the property, where a single garage and a driveway with space for multiple vehicles can be found.

## MEASUREMENTS

Ground Floor Entrance Porch Inner Hallwav Ground Floor Cloakroom Living Room 14' 7" x 12' 11" ( 4.45m x 3.94m ) **Dining Room** 14' 11" x 9' 5" ( 4.55m x 2.87m ) **Kitchen** 14' 11" x 9' 4" ( 4.55m x 2.84m ) Utility Room 7' 10" x 7' 3" (2.39m x 2.21m) First Floor Landing Master Bedroom 15' x 12' 8" (4.57m x 3.86m) En Suite Bedroom Two 12' 6" x 11' 9" ( 3.81m x 3.58m ) **Bedroom Three** 9' 5" x 8' 8" (2.87m x 2.64m) **Bedroom Four** 9' 5" x 8' 8" (2.87m x 2.64m) Bathroom Garden – The property features a stunning, large garden complete with a large patio area, and decking to rear, you will also find it is mainly laid to lawn and enclosed by panel fencing.