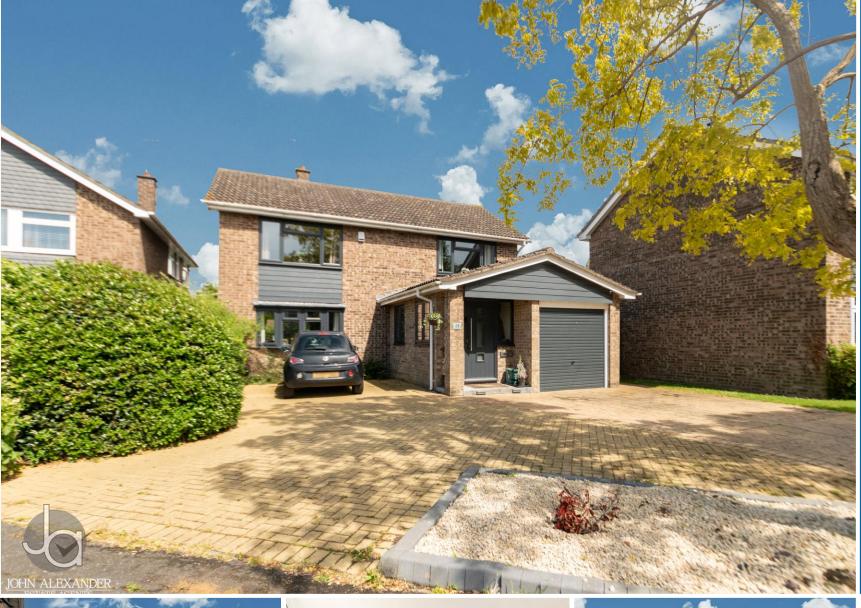

## THE HOME

The ground floor of this property features a spacious entrance hall with access through a large porch, a downstairs W.C, a stunning reception room, a separate dining room, and a well-equipped kitchen with integrated appliances and extra space for additional storage. Upstairs, the three double bedrooms are generously sized, with the master bedroom boasting ample wardrobe space and a modern en-suite shower room. There is also a family bathroom on this floor.

The outdoor space has been beautifully landscaped and improved by the current owners, with a large patio area at the front including a firepit for outdoor dining. The rear garden boasts a sizable decking area perfect for outdoor furniture, surrounded by shrubs, bushes, and a lawn. Gated access leads to the front of the property, where a single garage and a driveway with space for multiple vehicles can be found.