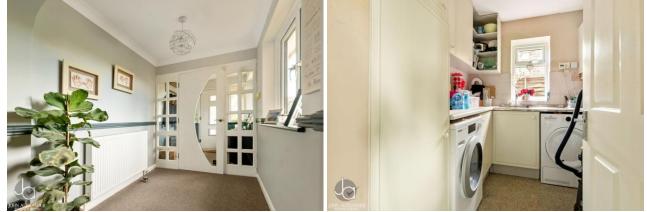

## THE HOME

The ground floor of this property features a spacious entrance hall with access through a large porch, a downstairs W.C, a stunning reception room, a separate dining room, and a well-equipped kitchen with integrated appliances and extra space for additional storage. Upstairs, the three double bedrooms are generously sized, with the master bedroom boasting ample wardrobe space and a modern en-suite shower room. There is also a family bathroom on this floor.

## MEASUREMENTS

Ground Floor Entrance Porch Inner Hallwav Ground Floor Cloakroom Living Room 14' 7" x 12' 11" ( 4.45m x 3.94m ) **Dining Room** 14' 11" x 9' 5" ( 4.55m x 2.87m ) **Kitchen** 14' 11" x 9' 4" ( 4.55m x 2.84m ) Utility Room 7' 10" x 7' 3" (2.39m x 2.21m) First Floor Landing Master Bedroom 15' x 12' 8" (4.57m x 3.86m) En Suite Bedroom Two 12' 6" x 11' 9" ( 3.81m x 3.58m ) **Bedroom Three** 9' 5" x 8' 8" (2.87m x 2.64m) **Bedroom Four** 9' 5" x 8' 8" (2.87m x 2.64m) Bathroom Garden – The property features a stunning, large garden complete with a large patio area, and decking to rear, you will also find it is mainly laid to lawn and enclosed by panel fencing.