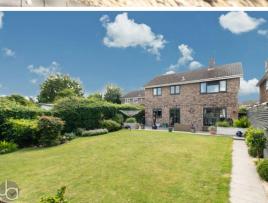

The outdoor space has been beautifully landscaped and improved by the current owners, with a large patio area at the front including a firepit for outdoor dining. The rear garden boasts a sizable decking area perfect for outdoor furniture, surrounded by shrubs, bushes, and a lawn. Gated access leads to the front of the property, where a single garage and a driveway with space for multiple vehicles can be found.

## MEASUREMENTS

Ground Floor Entrance Porch Inner Hallwav Ground Floor Cloakroom Living Room 14' 7" x 12' 11" ( 4.45m x 3.94m ) **Dining Room** 14' 11" x 9' 5" ( 4.55m x 2.87m ) **Kitchen** 14' 11" x 9' 4" ( 4.55m x 2.84m ) Utility Room 7' 10" x 7' 3" (2.39m x 2.21m) First Floor Landing Master Bedroom 15' x 12' 8" (4.57m x 3.86m) En Suite Bedroom Two 12' 6" x 11' 9" ( 3.81m x 3.58m ) **Bedroom Three** 9' 5" x 8' 8" (2.87m x 2.64m) **Bedroom Four** 9' 5" x 8' 8" (2.87m x 2.64m) Bathroom Garden – The property features a stunning, large garden complete with a large patio area, and decking to rear, you will also find it is mainly laid to lawn and enclosed by panel fencing.