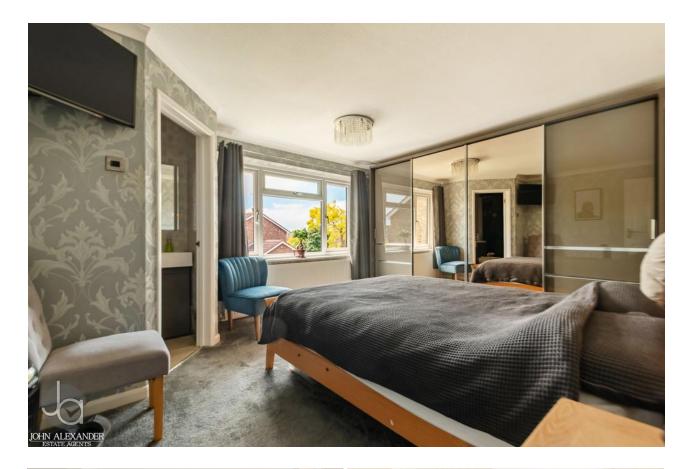

## THE HOME

The ground floor of this property features a spacious entrance hall with access through a large porch, a downstairs W.C, a stunning reception room, a separate dining room, and a well-equipped kitchen with integrated appliances and extra space for additional storage. Upstairs, the three double bedrooms are generously sized, with the master bedroom boasting ample wardrobe space and a modern en-suite shower room. There is also a family bathroom on this floor.

## MEASUREMENTS

Ground Floor Entrance Porch Inner Hallwav Ground Floor Cloakroom Living Room 14' 7" x 12' 11" ( 4.45m x 3.94m ) **Dining Room** 14' 11" x 9' 5" ( 4.55m x 2.87m ) **Kitchen** 14' 11" x 9' 4" ( 4.55m x 2.84m ) Utility Room 7' 10" x 7' 3" (2.39m x 2.21m) First Floor Landing Master Bedroom 15' x 12' 8" (4.57m x 3.86m) En Suite Bedroom Two 12' 6" x 11' 9" ( 3.81m x 3.58m ) **Bedroom Three** 9' 5" x 8' 8" (2.87m x 2.64m) **Bedroom Four** 9' 5" x 8' 8" (2.87m x 2.64m) Bathroom Garden – The property features a stunning, large garden complete with a large patio area, and decking to rear, you will also find it is mainly laid to lawn and enclosed by panel fencing.