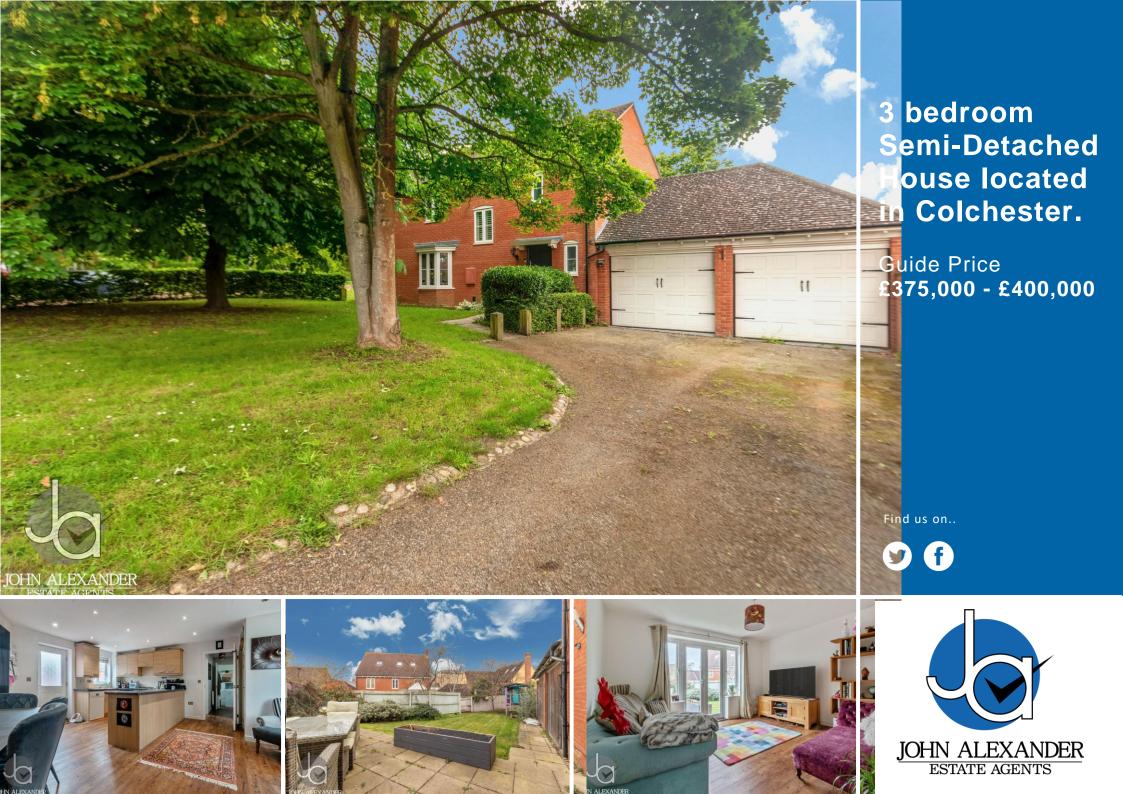

# Abbey Field View Colchester CO2 7US

#### FULL DESCRIPTION

\*\*\*GUIDE PRICE of £375,000 - £400,000\*\*\*

John Alexander are pleased to present to market this three bedroom link detached property, situated in the popular Abbey Fields development close to Colchester City Centre and Colchester Town Railway Station with its links to London Liverpool Street. This modern development offers great access to highly rated schools, a friendly family neighbourhood environment, and proximity to Abbey Field.

The property benefits from being built on one of the largest plots on the entire development with a large front garden separating it from the road. It includes three double bedrooms, lounge, open plan kitchen/diner, enclosed rear garden, family bathroom, cloakroom, ensuite to master, a double garage and additional parking space for four cars.