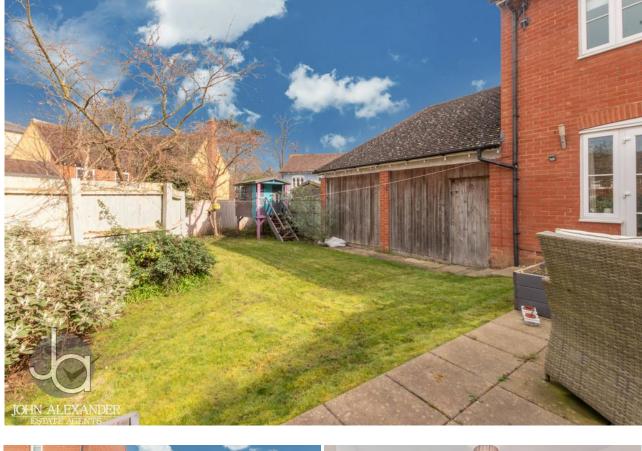

## OUTSIDE

The rear garden has a paved patio seating area with the remainder or the garden predominately laid to lawn, there is easy access in to the double garage and the garden is enclosed by panelled fencing. To the front of the property there is a driveway providing ample off street parking which leads to the double garage with up and over doors.