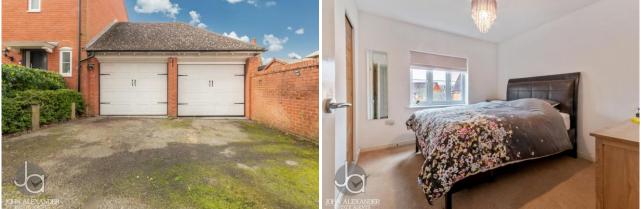

## OUTSIDE

The rear garden has a paved patio seating area with the remainder or the garden predominately laid to lawn, there is easy access in to the double garage and the garden is enclosed by panelled fencing. To the front of the property there is a driveway providing ample off street parking which leads to the double garage with up and over doors.

## BEDROOM ONE 10' 7" x 9' 8" (3.23m x 2.95m)

ENSUITE

BEDROOM TWO 18' 1" x 7' 6" (5.51m x 2.29m)