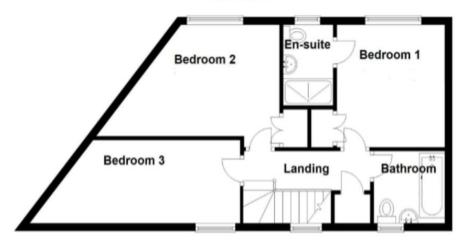

## BEDROOM ONE 10' 7" x 9' 8" (3.23m x 2.95m)

ENSUITE

BEDROOM TWO 18' 1" x 7' 6" (5.51m x 2.29m)

#### **BEDROOM THREE**

14' 5" x reducing to 11' 10" x 9' 5" (4.39m x 2.87m)

## BATHROOM

## First Floor