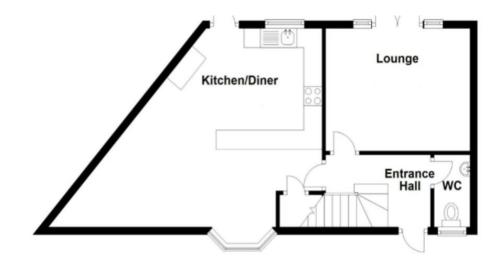

## ENTRANCE HALL

CLOAKROOM

LOUNGE 13' 0" x 10' 5" (3.96m x 3.18m)

#### KITCHEN/DINER 21' 9" x 17' 1" Reducing to 11' 9" (6.63m x 5.21m)

FIRST FLOOR LANDING Doors to:

## First Floor