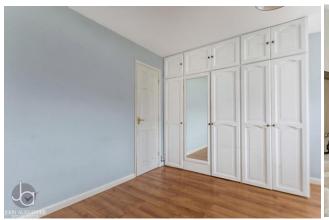

#### BEDROOM ONE

15 ' 0" x 10' 6" (4.57m x 3.2m)

# **BEDROOM TWO**

10' 0" x 7' 5" (3.05m x 2.26m)