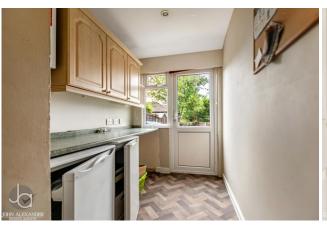

n, utility room, lounge, ground floor bathroom, conservatory, three bedrooms and enclosed rear garden.

# **ENTRANCE HALL**

Doors to:

#### LOUNGE

17' 5" x 10' 4" (5.31m x 3.15m)

#### **KITCHEN**

10' 0" x 7' 5" (3.05m x 2.26m)

#### **UTILITY ROOM**

7' 10" x 5' 9" (2.39m x 1.75m)

#### CONSERVATORY

15' 0" x 10' 10" (4.57m x 3.3m)

## **GROUND FLOOR BATHROOM**

# FIRST FLOOR LANDING

Doors to:

#### BEDROOM ONE

15 ' 0" x 10' 6" (4.57m x 3.2m)

# **BEDROOM TWO**

10' 0" x 7' 5" (3.05m x 2.26m)

## **BEDROOM THREE**

9' 9" x 7' 1" (2.97m x 2.16m)

## OUTSIDE

The rear garden is enclosed by panel fencing and mostly laid to lawn with a patio area. There is also a garden to the front of the property which has a few shrub borders and a pathway leading to the front door of the property.









Cape Close, Colchester, CO3 4LX







# **FLOORPLAN**



**GROUND FLOOR** 

1ST FLOOR



Whilst every attempt has been made to ensure the accuracy of the floorplan contained here, measurements of doors, windows, rooms and any other items are approximate and no responsibility is taken for any error, omission or mis-statement. This plan is for illustrative purposes only and should be used as such by any prospective purchaser. The services, systems and appliances shown have not been tested and no guarantee as to their operability or efficiency can be given.

Made with Metropix ©2024

## CONTACT

99 London Road Stanway Colchester Essex CO3 0NY

E sales@john-alexander.co.uk

T 01206 656007

www.john-alexander.co.uk

Find us on..