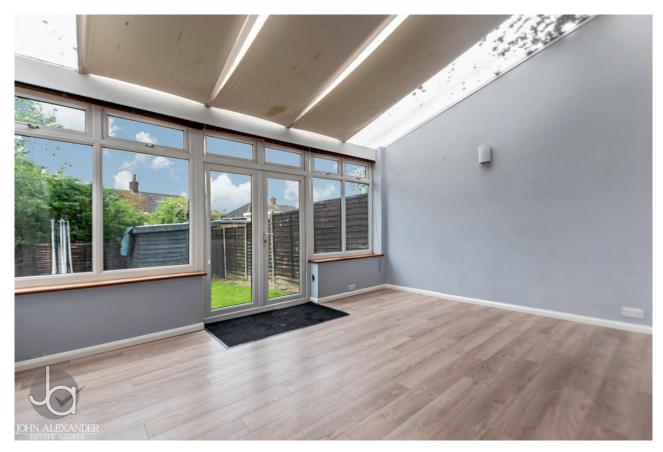

hen, utility room, lounge, ground floor bathroom, conservatory, three bedrooms and enclosed rear garden.

# **ENTRANCE HALL**

Doors to:

#### LOUNGE

17' 5" x 10' 4" (5.31m x 3.15m)

#### **KITCHEN**

10' 0" x 7' 5" (3.05m x 2.26m)

#### **UTILITY ROOM**

7' 10" x 5' 9" (2.39m x 1.75m)

#### CONSERVATORY

15' 0" x 10' 10" (4.57m x 3.3m)

## **GROUND FLOOR BATHROOM**

# FIRST FLOOR LANDING

Doors to:

#### BEDROOM ONE

15 ' 0" x 10' 6" (4.57m x 3.2m)

# **BEDROOM TWO**

10' 0" x 7' 5" (3.05m x 2.26m)

## **BEDROOM THREE**

9' 9" x 7' 1" (2.97m x 2.16m)

## OUTSIDE

The rear garden is enclosed by panel fencing and mostly laid to lawn with a patio area. There is also a garden to the front of the property which has a few shrub borders and a pathway leading to the front door of the property.









Cape Close, Colchester, CO3 4LX







# **FLOORPLAN**



**GROUND FLOOR** 

1ST FLOOR



Whilst every attempt has been made to ensure the accuracy of the floorplan contained here, measurements of doors, windows, rooms and any other items are approximate and no responsibility is taken for any error, omission or mis-statement. This plan is for illustrative purposes only and should be used as such by any prospective purchaser. The services, systems and appliances shown have not been tested and no guarantee as to their operability or efficiency can be given.

Made with Metropix ©2024

## CONTACT

99 London Road Stanway Colchester Essex CO3 0NY

E sales@john-alexander.co.uk

T 01206 656007

www.john-alexander.co.uk

Find us on..