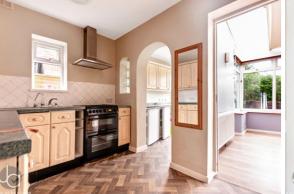

#### **KITCHEN**

10' 0" x 7' 5" (3.05m x 2.26m)

#### **UTILITY ROOM**

7' 10" x 5' 9" (2.39m x 1.75m)