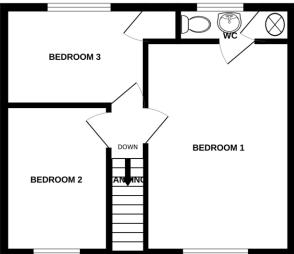

# FIRST FLOOR LANDING

Doors to:

#### BEDROOM ONE

15 ' 0" x 10' 6" (4.57m x 3.2m)

# **BEDROOM TWO**

10' 0" x 7' 5" (3.05m x 2.26m)

## **BEDROOM THREE**

9' 9" x 7' 1" (2.97m x 2.16m)

# **FLOORPLAN**

**GROUND FLOOR** 

1ST FLOOR

Whilst every attempt has been made to ensure the accuracy of the floorplan contained here, measurements of doors, windows, rooms and any other items are approximate and no responsibility is taken for any error, omission or mis-statement. This plan is for illustrative purposes only and should be used as such by any prospective purchaser. The services, systems and appliances shown have not been tested and no guarantee as to their operability or efficiency can be given.