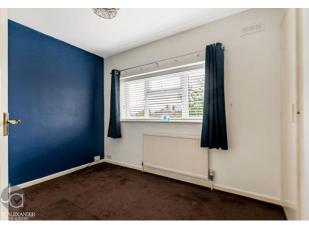

# **BEDROOM TWO**

10' 0" x 7' 5" (3.05m x 2.26m)

## **BEDROOM THREE**

9' 9" x 7' 1" (2.97m x 2.16m)