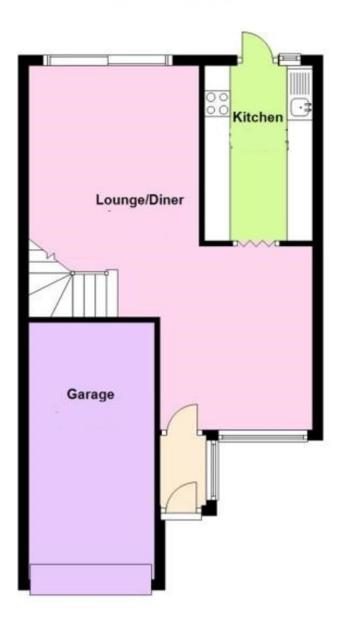

# **Ground Floor**

The property benefits include three bedrooms, kitchen, lounge/diner, family bathroom, enclosed rear garden and parking.

#### **OUTSIDE**

The property offers an attractive garden to the rear with a paved patio area, lawned garden with rockery and gated side access. At the front of the property there is off road parking which leads to the garage with up and over door.