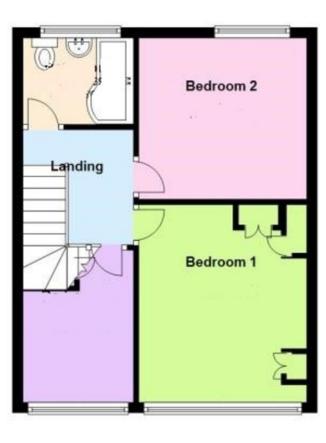

# First Floor

#### **BEDROOM ONE**

12' 8" x 8' 0" (3.86m x 2.44m)

#### **BEDROOM TWO**

10' 8" x 10' 4" (3.25m x 3.15m)

#### **BEDROOM THREE**

7' 8" x 6' 8" (2.34m x 2.03m)

#### **FAMILY BATHROOM**