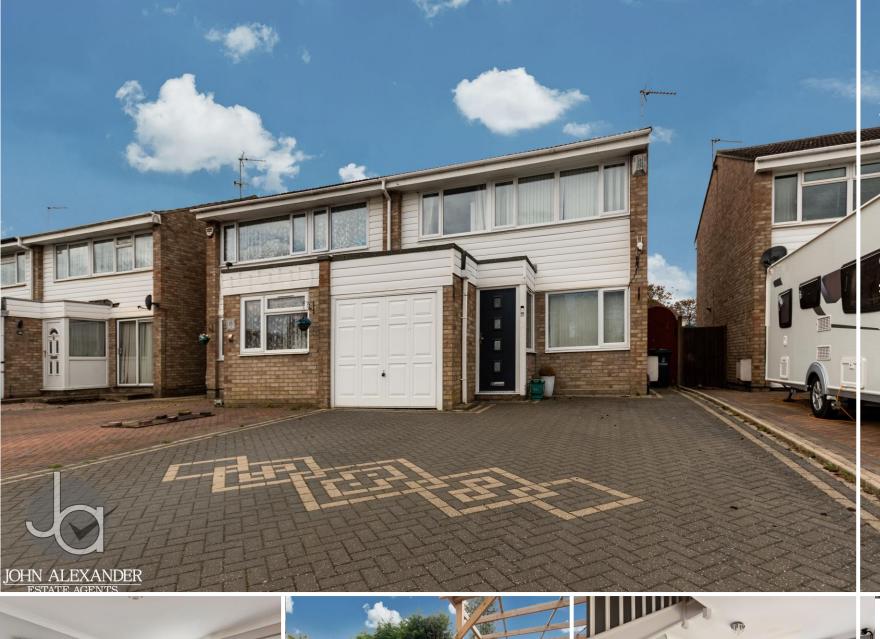

## **OVERVIEW**

\*\*\*GUIDE PRICE of £270,000-£300,000\*\*\*

John Alexander are pleased to present to market this three bedroom semi-detached home situated in the popular South district of Colchester. Being conveniently located for local amenities, also offering easy access to Mersea Island or the B1022 towards Tiptree and Maldon.

The property benefits include three bedrooms, kitchen, lounge/diner, family bathroom, enclosed rear garden and parking.

#### **OUTSIDE**

The property offers an attractive garden to the rear with a paved patio area, lawned garden with rockery and gated side access. At the front of the property there is off road parking which leads to the garage with up and over door.