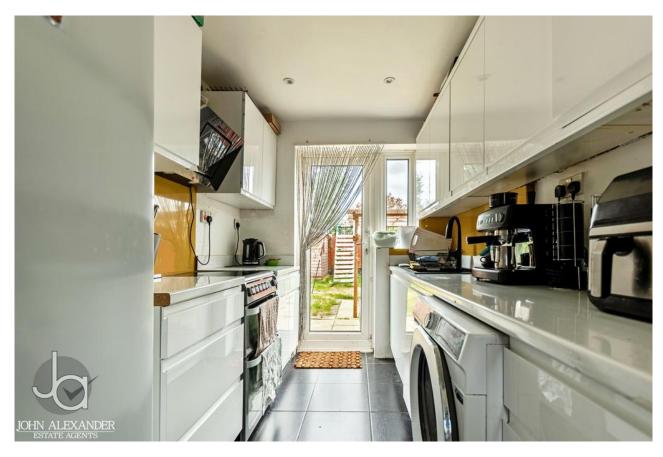

wards Tiptree and Maldon.

The property benefits include three bedrooms, kitchen, lounge/diner, family bathroom, enclosed rear garden and parking.

#### **ENTRANCE HALL**

Doors to:

#### **DINING ROOM**

12' 0" x 10' 2" (3.66m x 3.1m)

#### LOUNGE

16' 1" x 10' 11" (4.9m x 3.33m)

#### **KITCHEN**

10' 7" x 6' 10" (3.23m x 2.08m)

#### LANDING

Doors to:

#### **BEDROOM ONE**

12' 8" x 8' 0" (3.86m x 2.44m)

#### **BEDROOM TWO**

10' 8" x 10' 4" (3.25m x 3.15m)

#### **BEDROOM THREE**

7' 8" x 6' 8" (2.34m x 2.03m)

#### **FAMILY BATHROOM**

#### **OUTSIDE**

The property offers an attractive garden to the rear with a paved patio area, lawned garden with rockery and gated side access. At the front of the property there is off road parking which leads to the garage with up and over door.





# **Ground Floor**



# First Floor



## DIRECTIONS

## CONTACT

99 London Road Stanway Colchester Essex CO3 0NY

E sales@john-alexander.co.uk

T 01206 656007

www.john-alexander.co.uk

Find us on..