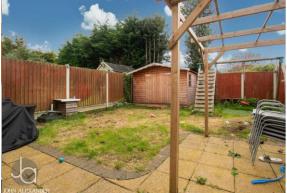

#### **OUTSIDE**

The property offers an attractive garden to the rear with a paved patio area, lawned garden with rockery and gated side access. At the front of the property there is off road parking which leads to the garage with up and over door.