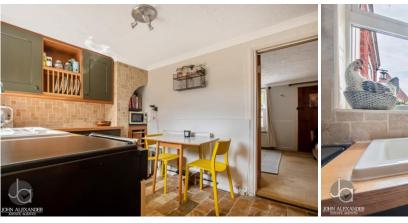

The property is accessed through an entrance porch into the living room flowing through to the kitchen/diner and ground floor bathroom room with a rear door accessing the back garden.

On the first floor there are two bedrooms located off the landing.

#### **KITCHEN**

10' 7" x 8' (3.23m x 2.44m)