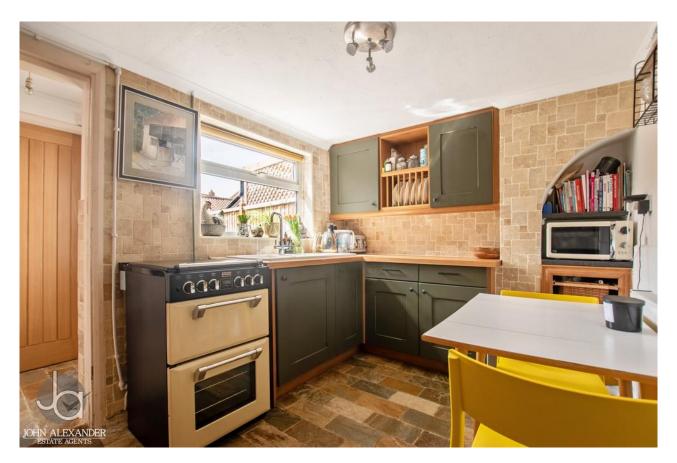

#### **KITCHEN**

10' 7" x 8' (3.23m x 2.44m)

#### **LOUNGE**

12' 3" x 11' 4" (3.73m x 3.45m)