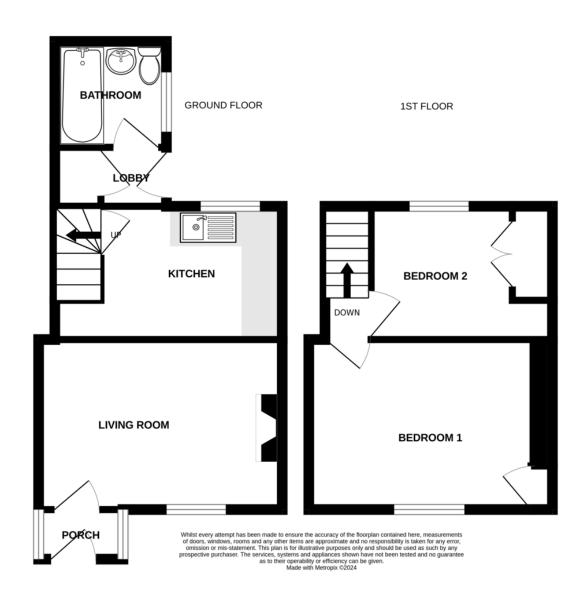

# **FLOORPLAN**

The property is accessed through an entrance porch into the living room flowing through to the kitchen/diner and ground floor bathroom room with a rear door accessing the back garden.

On the first floor there are two bedrooms located off the landing.