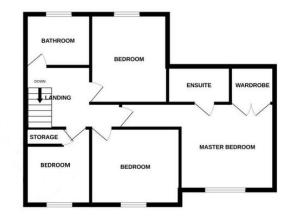

oors to:

BEDROOM ONE 22' 2" x 10' 9" (6.76m x 3.28m)

#### ENSUITE

BEDROOM TWO 10' 8" x 10' 1" (3.25m x 3.07m)

BEDROOM THREE 10' 7" x 10' 1" (3.23m x 3.07m)

BEDROOM FOUR 10' 3" x 7' 9" (3.12m x 2.36m)

FAMILY BATHROOM 7' 4" x 5' 6" (2.24m x 1.68m)

### SELF CONTAINED ANNEXE

ANNEXE LOUNGE 16' 2 " x 15' 7" (4.93m x 4.75m)

ANNEXE KITCHEN 7' 5" x 6' 7" (2.26m x 2.01m)

ANNEXE BEDROOM 15' 3" x 11' 8" (4.65m x 3.56m)

ANNEXE SHOWER ROOM 7' 9" x 4' 4" (2.36m x 1.32m)

OUTSIDE

To the front of the property, there is a driveway providing off road parking for ample vehicles.





To the rear of the property, the garden is fully enclosed and private, having AstroTurf and a patio area.

## AGENTS NOTE

Solar panels are owned outright by the vendor.

## FLOORPLAN

#### GROUND FLOOR

1ST FLOOR





DIRECTIONS

## CONTACT 99 London Road Stanway Colchester

Essex CO3 0NY

E sales@john-alexander.co.uk

T 01206 656007

www.john-alexander.co.uk

While every attempt has been made to ensure the accuracy of the Booplan contained here, measurements of doors, wholew, norms and any other items are approximate and no inceposciality is taken for any enzyomission or mis-statement. This plan is for illustrative purposes only and should be used as such by any prospective purchaser. The services, systems and appliances shown have not been tested and no guarantee as to their operability or efficiency can be given. Made with Metrops, C6224

Find us on..

**9**