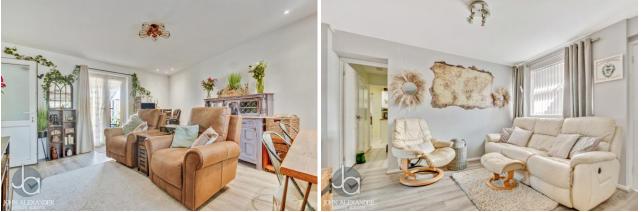

DINING ROOM 18' 3" x 14' 7" (5.56m x 4.44m)

LOUNGE 11' 6" x 10' 2" (3.51m x 3.1m)

UTILITY ROOM/BEDROOM SIX 15' 7" x 6' 6" (4.75m x 1.98m) FIRST FLOOR LANDING Doors to:

BEDROOM ONE 22' 2" x 10' 9" (6.76m x 3.28m)