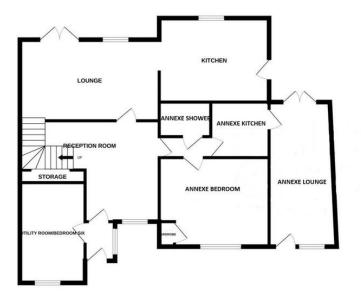

## FLOORPLAN

#### GROUND FLOOR

1ST FLOOR

DIRECTIONS

Property benefits include large reception rooms, kitchen, a self contained annexe, en-suite to master, family bathroom, enclosed rear garden and ample off road parking.

ENTRANCE HALL Doors to:

KITCHEN 16' 6" x 14' 7" (5.03m x 4.44m)

### SELF CONTAINED ANNEXE

ANNEXE LOUNGE 16' 2 " x 15' 7" (4.93m x 4.75m)

ANNEXE KITCHEN 7' 5" x 6' 7" (2.26m x 2.01m)

ANNEXE BEDROOM 15' 3" x 11' 8" (4.65m x 3.56m)

ANNEXE SHOWER ROOM 7' 9" x 4' 4" (2.36m x 1.32m)