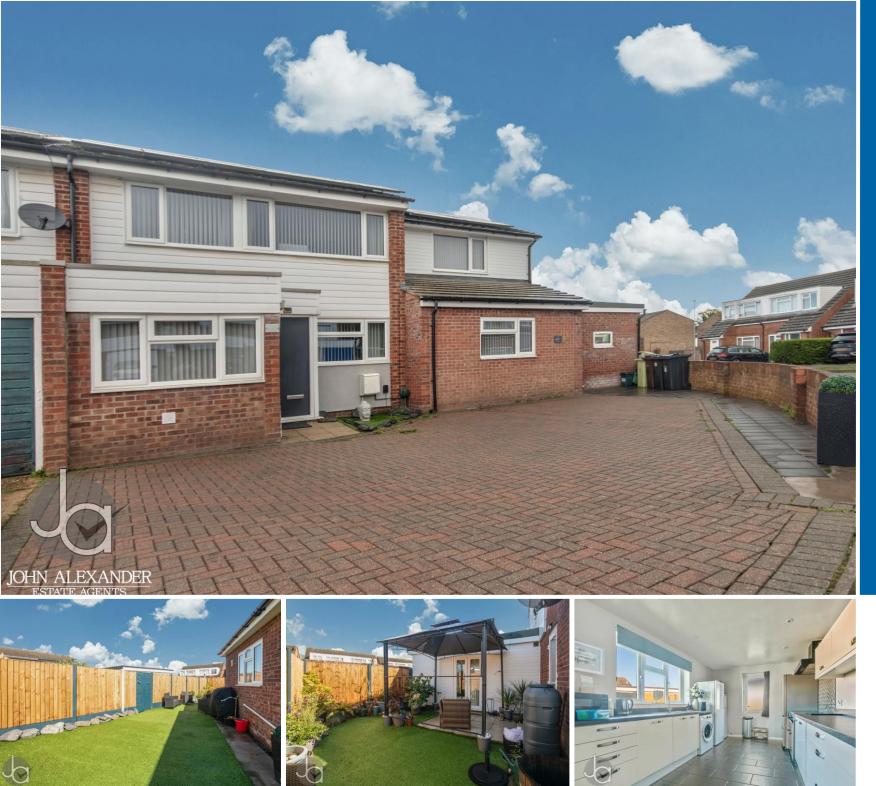

## 48 Onslow Crescent Colchester CO2 8UW

5

2

С

3

**OVERVIEW** \*\*\* GUIDE PRICE of £400,000 - £435,000\*\*\* \*\*\*SELF CONTAINED ANNEXE\*\*\*

John Alexander are pleased to present this end-terraced five/six bedroom home to the market, situated in the popular South district of Colchester. Being conveniently located for local amenities, also offering easy access to Mersea Island or the B1022 towards Tiptree and Maldon. Colchester town railway station can also be easily accessed via Mersea Road, having its direct links to London Liverpool Street, Ipswich and Norwich.

Property benefits include large reception rooms, kitchen, a self contained annexe, en-suite to master, family bathroom, enclosed rear garden and ample off road parking.

ENTRANCE HALL Doors to:

KITCHEN 16' 6" x 14' 7" (5.03m x 4.44m)

OUTSIDE

To the front of the property, there is a driveway providing off road parking for ample vehicles.

To the rear of the property, the garden is fully enclosed and private, having AstroTurf and a patio area.