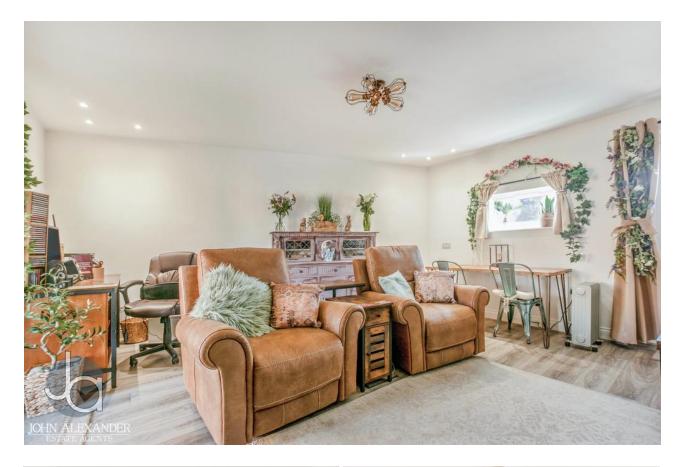

DINING ROOM 18' 3" x 14' 7" (5.56m x 4.44m)

LOUNGE 11' 6" x 10' 2" (3.51m x 3.1m)

UTILITY ROOM/BEDROOM SIX 15' 7" x 6' 6" (4.75m x 1.98m) FIRST FLOOR LANDING Doors to:

BEDROOM ONE 22' 2" x 10' 9" (6.76m x 3.28m)