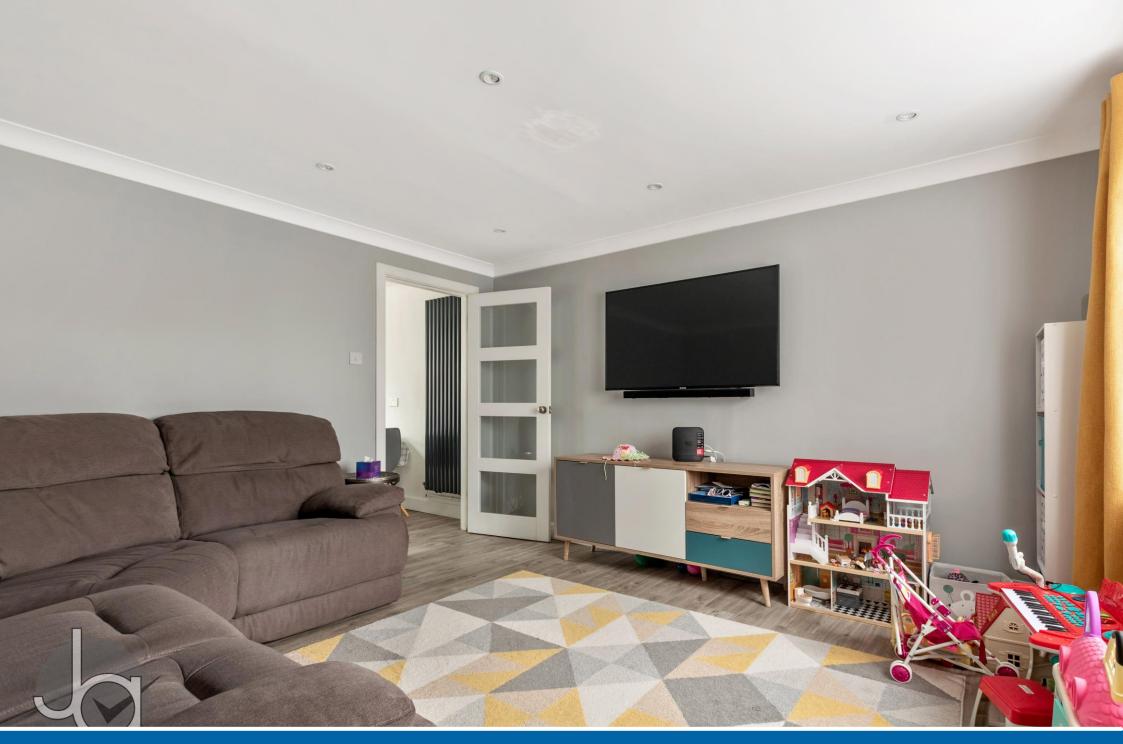

#### **BEDROOM TWO**

11' 0" x 10' 5" (3.35m x 3.18m)

Double glazed window to rear