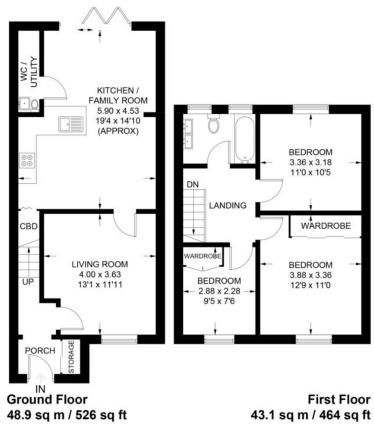

# **FLOORPLAN**

# **Harvey Crescent**

Approximate Gross Internal Area = 92.0 sq m / 990 sq ft

Illustration for identification purposes only, measurements are approximate, not to scale.