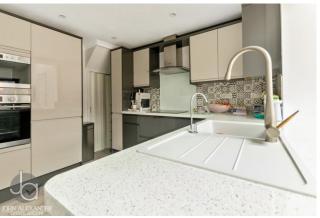

## KITCHEN/BREAKFAST ROOM

19' 4" x 14' 10" (5.89m x 4.52m)

Modern kitchen featuring mostly grey gloss base and eye level units. All integrated appliances are to remain, electric hob, dishwasher, fridge/freezer, eye level oven and microwave oven. Past the breakfast bar you have vaulted ceilings with double glazed Velux windows which feature electronically controlled blinds. The extension also features top of the range bi folding doors which have integrated magnetic blinds out to the patio. Leading to ground floor WC/Utility.