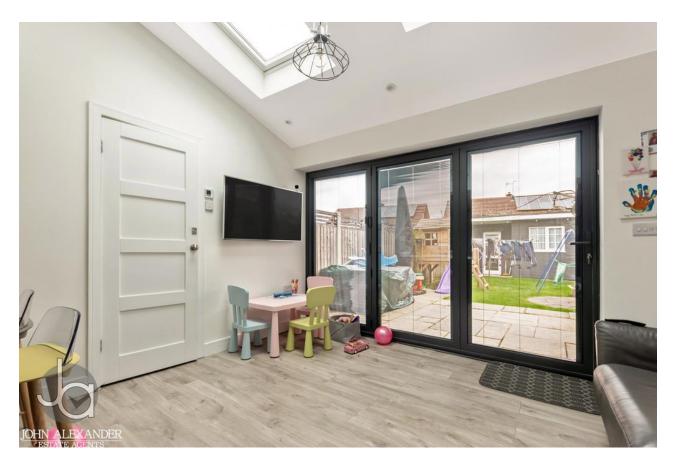

## KITCHEN/BREAKFAST ROOM

19' 4" x 14' 10" (5.89m x 4.52m)

Modern kitchen featuring mostly grey gloss base and eye level units. All integrated appliances are to remain, electric hob, dishwasher, fridge/freezer, eye level oven and microwave oven. Past the breakfast bar you have vaulted ceilings with double glazed Velux windows which feature electronically controlled blinds. The extension also features top of the range bi folding doors which have integrated magnetic blinds out to the patio. Leading to ground floor WC/Utility.