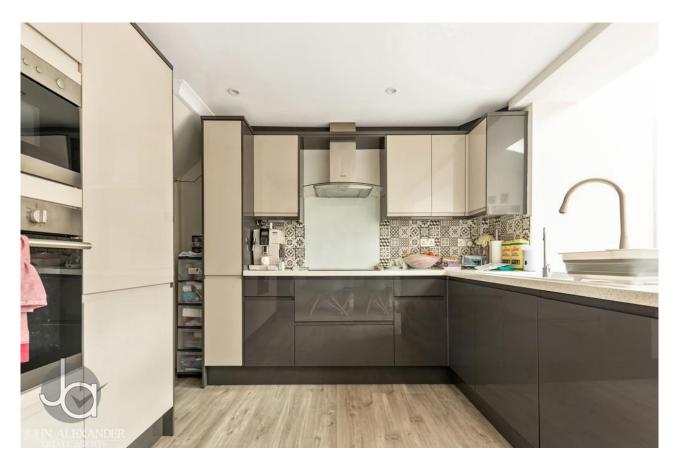

## KITCHEN/BREAKFAST ROOM

19' 4" x 14' 10" (5.89m x 4.52m)

Modern kitchen featuring mostly grey gloss base and eye level units. All integrated appliances are to remain, electric hob, dishwasher, fridge/freezer, eye level oven and microwave oven. Past the breakfast bar you have vaulted ceilings with double glazed Velux windows which feature electronically controlled blinds. The extension also features top of the range bi folding doors which have integrated magnetic blinds out to the patio. Leading to ground floor WC/Utility.