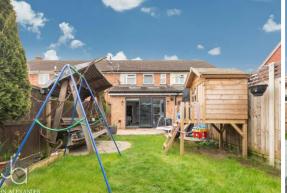

## **OUTSIDE**

To front, there is a hardstanding for off road parking. To the rear of the property, the garden is laid to lawn with flower and shrub borders, decorative patio. The outbuilding is insulated and has power, lighting, water with an electric panel heater, double glazed window and doors, and is currently split being used as studio/salon and other side as storage/workshop. All enclosed by panelled fencing with gated side access leading to front.