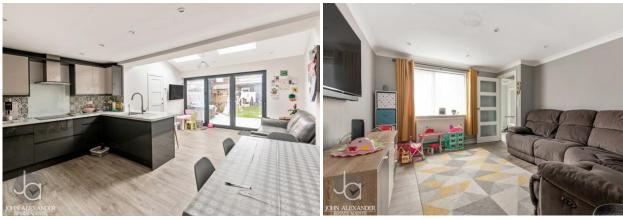

## KITCHEN/BREAKFAST ROOM

19' 4" x 14' 10" (5.89m x 4.52m)

Modern kitchen featuring mostly grey gloss base and eye level units. All integrated appliances are to remain, electric hob, dishwasher, fridge/freezer, eye level oven and microwave oven. Past the breakfast bar you have vaulted ceilings with double glazed Velux windows which feature electronically controlled blinds. The extension also features top of the range bi folding doors which have integrated magnetic blinds out to the patio. Leading to ground floor WC/Utility.

#### **BEDROOM TWO**

11' 0" x 10' 5" (3.35m x 3.18m)

Double glazed window to rear