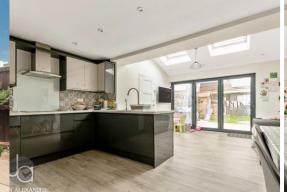

## KITCHEN/BREAKFAST ROOM

19' 4" x 14' 10" (5.89m x 4.52m)

Modern kitchen featuring mostly grey gloss base and eye level units. All integrated appliances are to remain, electric hob, dishwasher, fridge/freezer, eye level oven and microwave oven. Past the breakfast bar you have vaulted ceilings with double glazed Velux windows which feature electronically controlled blinds. The extension also features top of the range bi folding doors which have integrated magnetic blinds out to the patio. Leading to ground floor WC/Utility.