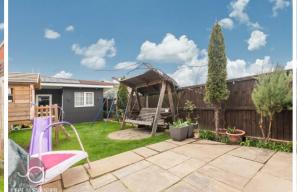

## **OUTSIDE**

To front, there is a hardstanding for off road parking. To the rear of the property, the garden is laid to lawn with flower and shrub borders, decorative patio. The outbuilding is insulated and has power, lighting, water with an electric panel heater, double glazed window and doors, and is currently split being used as studio/salon and other side as storage/workshop. All enclosed by panelled fencing with gated side access leading to front.