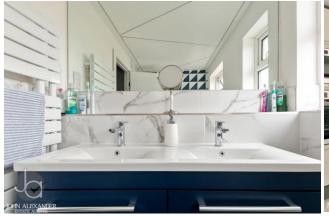

#### **FAMILY BATHROOM**

Modern bathroom suite featuring underfloor heating, his and hers sinks, Low Level WC and panelled bath with shower overhead and glass screen. Double glazed frosted windows to rear.