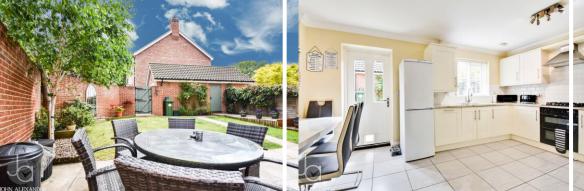

#### OUTSIDE

Rear access to garden which is laid to lawn with flowers and shrubs, patio area, tap, enclosed by high brick wall.

There is a detached garage and driveway to the rear with electric door, power and light connected and personal door to garden.

## KITCHEN/DINER

16' 6" x 10' 9" (5.03m x 3.28m)

Stainless steel one and a half bowl sink unit with cupboards under, matching base and eye level cupboards, granite work tops, built in double oven, hob and extractor, space for fridge freezer, integrated dishwasher and washing machine, radiator, tiled flooring, double glazed window and door to rear, wall mounted gas boiler in cupboard space.