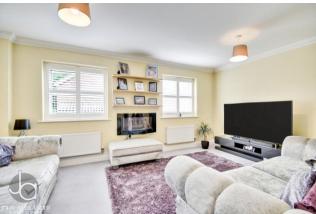

## LOUNGE

16' 8" x 10' 9" (5.08m x 3.28m)

Two double glazed windows with shutters, two radiators, electric fire.