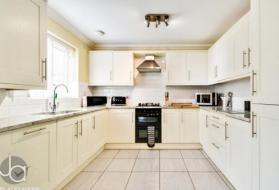

## KITCHEN/DINER

16' 6" x 10' 9" (5.03m x 3.28m)

Stainless steel one and a half bowl sink unit with cupboards under, matching base and eye level cupboards, granite work tops, built in double oven, hob and extractor, space for fridge freezer, integrated dishwasher and washing machine, radiator, tiled flooring, double glazed window and door to rear, wall mounted gas boiler in cupboard space.