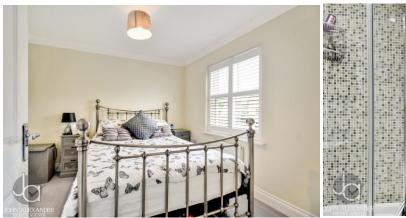

#### MASTER BEDROOM ONE

14' 3" x 10' 8" (4.34m x 3.25m)

Two double glazed windows to front with shutters, radiator, built in wardrobe.