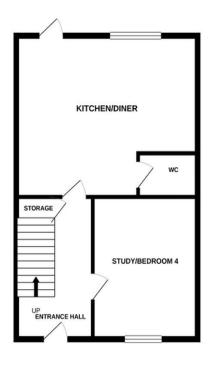

#### **ENTRANCE HALL**

Stairs to first floor, radiator, alarm system, storage cupboard.

# **BEDROOM FOUR/SNUG ROOM**

10' 4" x 10' 0" (3.15m x 3.05m)

Double glazed sash window to front with fitted shutters, radiator.

## **CLOAKROOM**

Low level WC, pedestal wash basin, radiator, extractor fan.

## KITCHEN/DINER

16' 6" x 10' 9" (5.03m x 3.28m)

Stainless steel one and a half bowl sink unit with cupboards under, matching base and eye level cupboards, granite work tops, built in double oven, hob and extractor, space for fridge freezer, integrated dishwasher and washing machine, radiator, tiled flooring, double glazed window and door to rear, wall mounted gas boiler in cupboard space.

There is also communal parking to the front aspect for family and friends.

AGENTS NOTES EPC - B COUNCIL TAX BAND - E

FLOORPLAN GROUND FLOOR

1ST FLOOR 2ND FLOOR

CONTACT

99 London Road Stanway Colchester Essex CO3 0NY