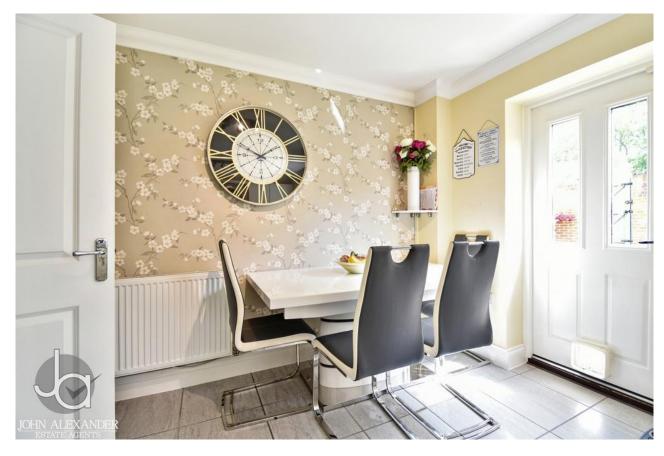

## KITCHEN/DINER

16' 6" x 10' 9" (5.03m x 3.28m)

Stainless steel one and a half bowl sink unit with cupboards under, matching base and eye level cupboards, granite work tops, built in double oven, hob and extractor, space for fridge freezer, integrated dishwasher and washing machine, radiator, tiled flooring, double glazed window and door to rear, wall mounted gas boiler in cupboard space.