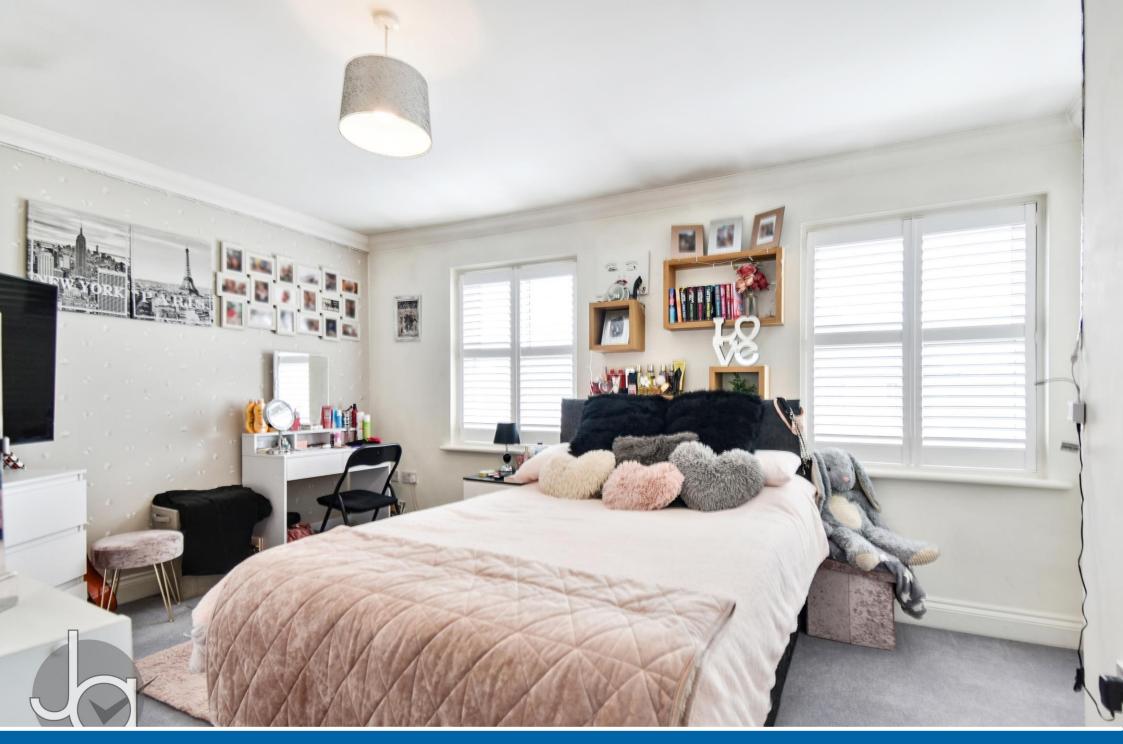

#### MASTER BEDROOM ONE

14' 3" x 10' 8" (4.34m x 3.25m)

Two double glazed windows to front with shutters, radiator, built in wardrobe.