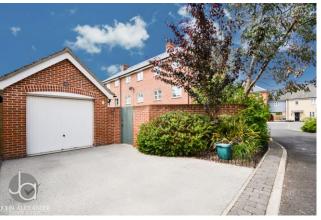

#### OUTSIDE

Rear access to garden which is laid to lawn with flowers and shrubs, patio area, tap, enclosed by high brick wall.

There is a detached garage and driveway to the rear with electric door, power and light connected and personal door to garden.