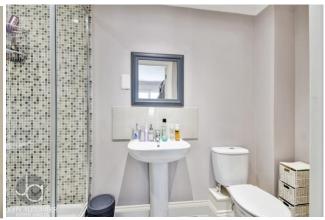

# **EN-SUITE SHOWER ROOM**

Double shower, pedestal wash basin, low level WC, down lighters to ceiling, extractor fan, radiator.

#### BATHROOM

White suite comprising of panelled bath with shower attachment, low level WC, pedestal wash basin, radiator.