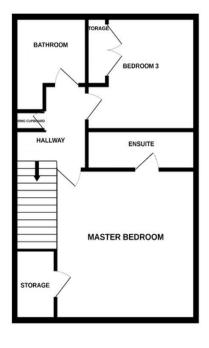

#### **BEDROOM THREE**

10' 9" x 9' 2" (3.28m x 2.79m)

Double glazed window with shutters, radiator, double wardrobe.

#### BATHROOM

White suite comprising of panelled bath with shower attachment, low level WC, pedestal wash basin, radiator.

#### MASTER BEDROOM ONE

14' 3" x 10' 8" (4.34m x 3.25m)

Two double glazed windows to front with shutters, radiator, built in wardrobe.

# **EN-SUITE SHOWER ROOM**

Double shower, pedestal wash basin, low level WC, down lighters to ceiling, extractor fan, radiator.

There is also communal parking to the front aspect for family and friends.

AGENTS NOTES EPC - B COUNCIL TAX BAND - E

FLOORPLAN GROUND FLOOR

1ST FLOOR 2ND FLOOR

CONTACT

99 London Road Stanway Colchester Essex CO3 0NY