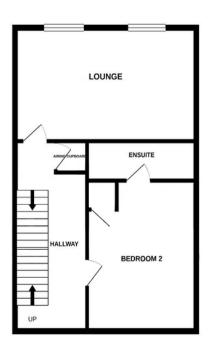

## FIRST FLOOR LANDING

Stairs to second floor, double glazed window to front, storage cupboard, radiator.

## LOUNGE

16' 8" x 10' 9" (5.08m x 3.28m)

Two double glazed windows with shutters, two radiators, electric fire.

## **BEDROOM TWO**

10' 0" x 9' 6" (3.05m x 2.9m)

Double glazed window to front with shutters, radiator, wardrobe cupboard.

# **EN-SUITE SHOWER ROOM**

Tiled shower, pedestal wash basin, low level WC, radiator, extractor fan.

There is also communal parking to the front aspect for family and friends.

AGENTS NOTES EPC - B COUNCIL TAX BAND - E

FLOORPLAN GROUND FLOOR

1ST FLOOR 2ND FLOOR

CONTACT

99 London Road Stanway Colchester Essex CO3 0NY