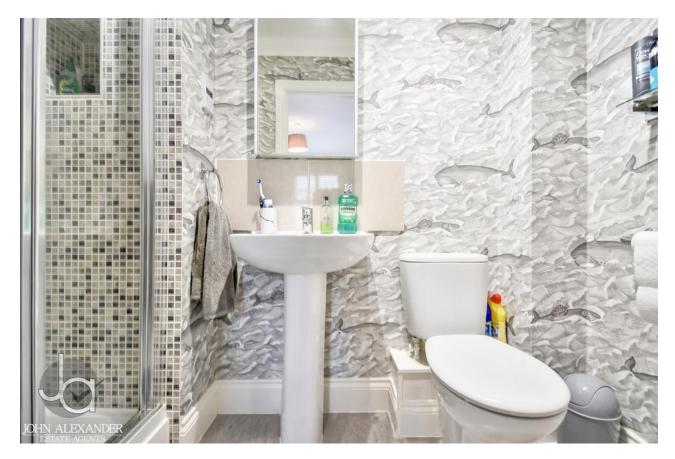

## **CLOAKROOM**

Low level WC, pedestal wash basin, radiator, extractor fan.

# **EN-SUITE SHOWER ROOM**

Tiled shower, pedestal wash basin, low level WC, radiator, extractor fan.

# **EN-SUITE SHOWER ROOM**

Double shower, pedestal wash basin, low level WC, down lighters to ceiling, extractor fan, radiator.

#### BATHROOM

White suite comprising of panelled bath with shower attachment, low level WC, pedestal wash basin, radiator.