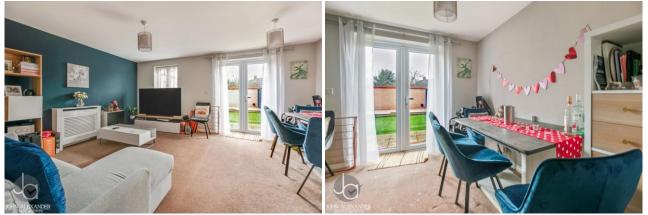

CLOAKROOM

LOUNGE/DINER 15' 11" x 14' 6" (4.85m x 4.42m)

FIRST FLOOR LANDING Doors to:

BEDROOM ONE 10' 1" x 9' 4" (3.07m x 2.84m)