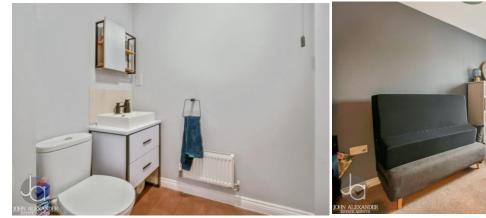

CLOAKROOM

LOUNGE/DINER 15' 11" x 14' 6" (4.85m x 4.42m)

FIRST FLOOR LANDING Doors to:

BEDROOM ONE 10' 1" x 9' 4" (3.07m x 2.84m)

### FAMILY BATHROOM