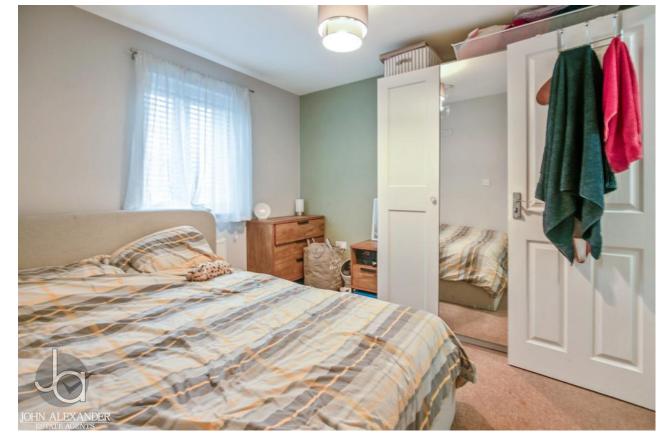

CLOAKROOM

LOUNGE/DINER 15' 11" x 14' 6" (4.85m x 4.42m)

FIRST FLOOR LANDING Doors to:

BEDROOM ONE 10' 1" x 9' 4" (3.07m x 2.84m)

# ENSUITE

BEDROOM TWO 10' 8" x 9' 4" (3.25m x 2.84m)

### BEDROOM THREE 7' 8" x 6' 7" (2.34m x 2.01m)