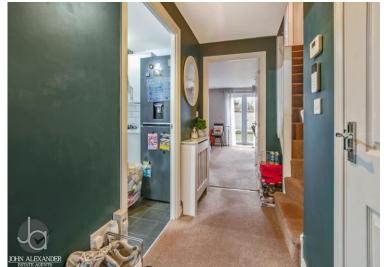

Property benefits include a fitted kitchen, lounge/diner, cloakroom, en-suite to master, family bathroom, enclosed rear garden, garage and off road parking.

ENTRANCE HALL Doors to:

KITCHEN 11' 0" x 8' 8" (3.35m x 2.64m)