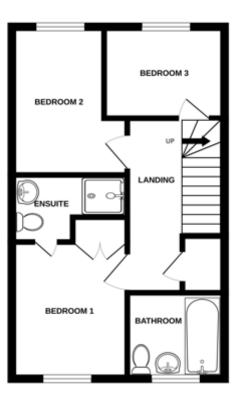

CLOAKROOM

LOUNGE/DINER 15' 11" x 14' 6" (4.85m x 4.42m)

FIRST FLOOR LANDING Doors to:

BEDROOM ONE 10' 1" x 9' 4" (3.07m x 2.84m)

# ENSUITE

BEDROOM TWO 10' 8" x 9' 4" (3.25m x 2.84m)

### BEDROOM THREE 7' 8" x 6' 7" (2.34m x 2.01m)

### FAMILY BATHROOM