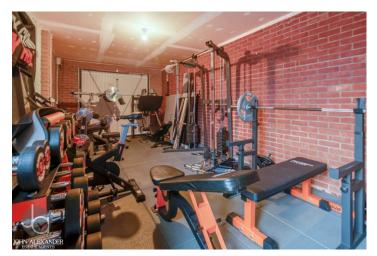

#### GARAGE

22' 11" x 9' 10" (6.99m x 3m)

Kensington Road, Colchester, CO2 7FH

1ST FLOOR