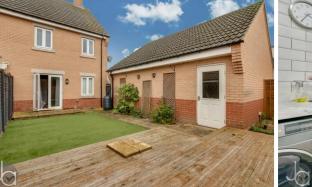

#### GARDEN

The rear garden is fully enclosed, with a raised decked area. There is also an area which is neatly laid to lawn and access to the garage can be accessed from the rear.

#### GARAGE

22' 11" x 9' 10" (6.99m x 3m)

Kensington Road, Colchester, CO2 7FH

1ST FLOOR