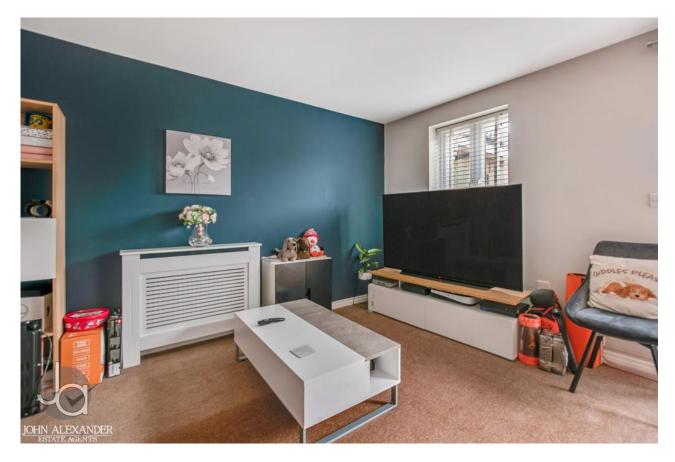

CLOAKROOM

LOUNGE/DINER 15' 11" x 14' 6" (4.85m x 4.42m)

FIRST FLOOR LANDING Doors to:

BEDROOM ONE 10' 1" x 9' 4" (3.07m x 2.84m)