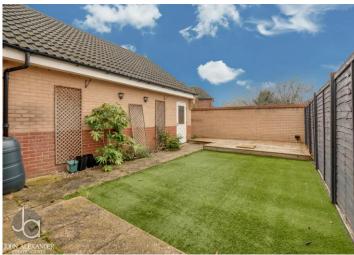

#### GARDEN

The rear garden is fully enclosed, with a raised decked area. There is also an area which is neatly laid to lawn and access to the garage can be accessed from the rear.