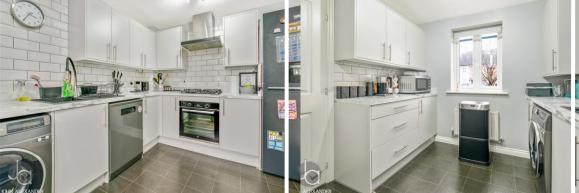

Property benefits include a fitted kitchen, lounge/diner, cloakroom, en-suite to master, family bathroom, enclosed rear garden, garage and off road parking.

ENTRANCE HALL Doors to:

KITCHEN 11' 0" x 8' 8" (3.35m x 2.64m)