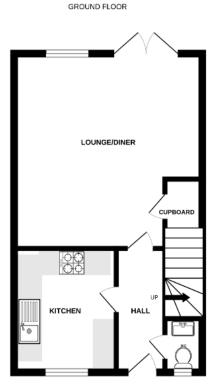

Property benefits include a fitted kitchen, lounge/diner, cloakroom, en-suite to master, family bathroom, enclosed rear garden, garage and off road parking.

ENTRANCE HALL Doors to:

KITCHEN 11' 0" x 8' 8" (3.35m x 2.64m)

CLOAKROOM

LOUNGE/DINER 15' 11" x 14' 6" (4.85m x 4.42m)

FIRST FLOOR LANDING Doors to:

BEDROOM ONE 10' 1" x 9' 4" (3.07m x 2.84m)