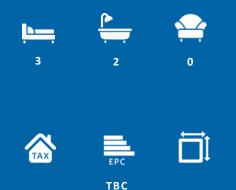

KITCHEN/DINER 17' 11" x 9' 11" (5.46m x 3.02m)

LOUNGE 15' 5" x 10' 5" (4.7m x 3.18m)

CLOAKROOM

FIRST FLOOR LANDING

BEDROOM ONE 11' 1" x 9' 11" (3.38m x 3.02m)

ENSUITE 7' 11" x 3' 7" (2.41m x 1.09m)

BEDROOM TWO 11' 6" x 7' 7" (3.51m x 2.31m)

BEDROOM THREE 10' 0" x 8' 1" (3.05m x 2.46m)

BATHROOM 6' 5" x 6' 6" (1.96m x 1.98m)