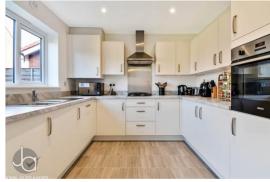

KITCHEN/DINER 17' 11" x 9' 11" (5.46m x 3.02m)

LOUNGE 15' 5" x 10' 5" (4.7m x 3.18m)

CLOAKROOM

FIRST FLOOR LANDING

BEDROOM ONE 11' 1" x 9' 11" (3.38m x 3.02m)

ENSUITE 7' 11" x 3' 7" (2.41m x 1.09m)

BEDROOM TWO 11' 6" x 7' 7" (3.51m x 2.31m)