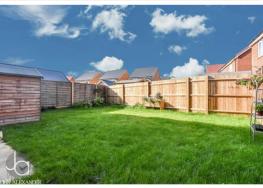

### OUTSIDE

The rear garden is mostly laid to lawn enclosed by panel fencing with a small patio area. The driveway is located to the side providing off road parking.

Total floor area 86.3 sq.m. (929 sq.ft.) approx