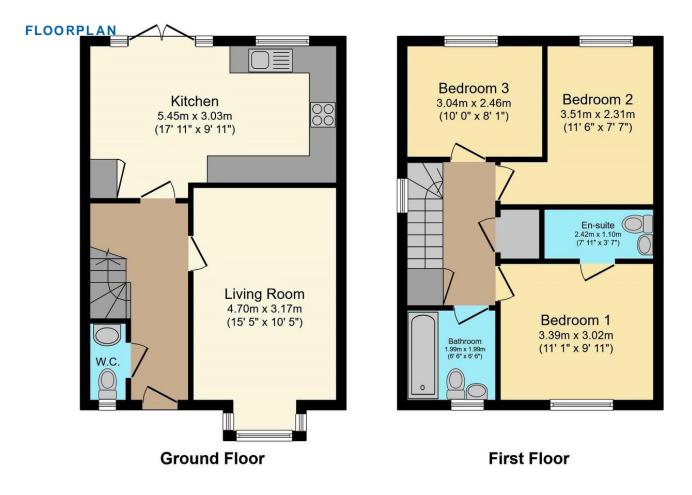

KITCHEN/DINER 17' 11" x 9' 11" (5.46m x 3.02m)

LOUNGE 15' 5" x 10' 5" (4.7m x 3.18m)

CLOAKROOM

FIRST FLOOR LANDING

BEDROOM ONE 11' 1" x 9' 11" (3.38m x 3.02m)

ENSUITE 7' 11" x 3' 7" (2.41m x 1.09m)

BEDROOM TWO 11' 6" x 7' 7" (3.51m x 2.31m)

BEDROOM THREE 10' 0" x 8' 1" (3.05m x 2.46m)

BATHROOM 6' 5" x 6' 6" (1.96m x 1.98m)

### OUTSIDE

The rear garden is mostly laid to lawn enclosed by panel fencing with a small patio area. The driveway is located to the side providing off road parking.

Total floor area 86.3 sq.m. (929 sq.ft.) approx

This floor plan is for illustrative purposes only. It is not drawn to scale. Any measurements, floor areas (including any total flcor area), openings and orientation are approximate. No details are guaranteed, they cannot be relied upon for any purpose and they do not form part of any agreement. No liability is taken for any error, omission or misstatement. A party must rely upon its own inspection(s).