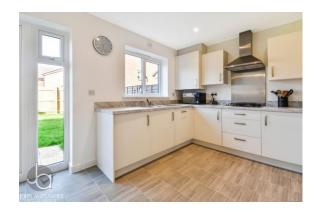

KITCHEN/DINER 17' 11" x 9' 11" (5.46m x 3.02m)

LOUNGE 15' 5" x 10' 5" (4.7m x 3.18m)

CLOAKROOM

FIRST FLOOR LANDING

BEDROOM ONE 11' 1" x 9' 11" (3.38m x 3.02m)

ENSUITE 7' 11" x 3' 7" (2.41m x 1.09m)

BEDROOM TWO 11' 6" x 7' 7" (3.51m x 2.31m)