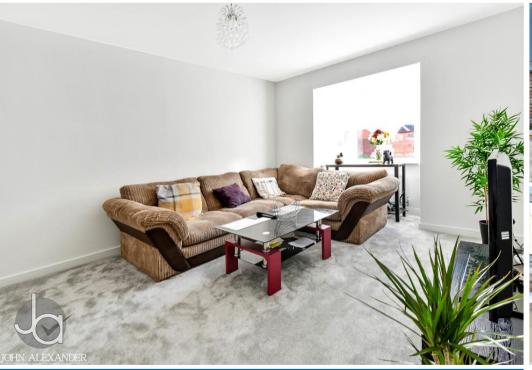

KITCHEN/DINER 17' 11" x 9' 11" (5.46m x 3.02m)

LOUNGE 15' 5" x 10' 5" (4.7m x 3.18m)

CLOAKROOM

FIRST FLOOR LANDING

BEDROOM ONE 11' 1" x 9' 11" (3.38m x 3.02m)

ENSUITE 7' 11" x 3' 7" (2.41m x 1.09m)

BEDROOM TWO 11' 6" x 7' 7" (3.51m x 2.31m)