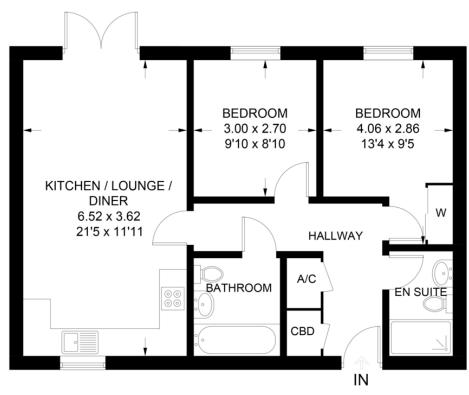

### Caelum Drive Approximate Gross Internal Area = 61.8 sq m / 665 sq ft

Illustration for identification purposes only, measurements are approximate, not to scale.