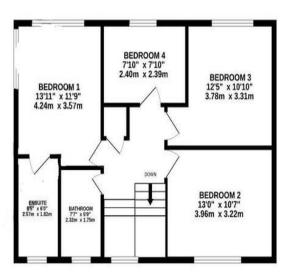

Upstairs, a wide landing provides access to four generously sized double bedrooms, one of which is a sizable en-suite. A spacious family bathroom completes the first floor accommodation.

The property boasts a private turning entrance leading to a driveway providing off-road parking for several vehicles and an attached garage with ample storage space. At the

Lobby -

Landing -

Master Bedroom - 4.24 x 3.57 (13'10" x 11'8") -

En-Suite - 2.57 x 1.82 (8'5" x 5'11") -

Second Bedroom - 3.96 x 3.22 (12'11" x 10'6") -

Third Bedroom -  $3.78 \times 3.31 (12'4'' \times 10'10'')$  -

Fourth Bedroom - 2.40 x 2.39 (7'10" x 7'10") -

Family Bathroom -  $2.32 \times 1.75 (7'7'' \times 5'8'')$  -

Garage - 5.37 x 2.75 (17'7" x 9'0") -

# **FLOORPLAN**

GROUND FLOOR 952 sq.ft. (88.4 sq.m.) approx.

1ST FLOOR 663 sq.ft. (61.6 sq.m.) approx.

Total floor area approx. 1620 sqft