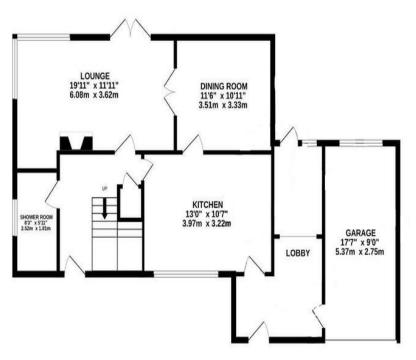

### **MEASUREMENTS**

Entrance Hall -

Lounge - 6.08 x 3.62 (19'11" x 11'10") -

Dining Room - 3.51 x 3.33 (11'6" x 10'11") -

Kitchen - 3.97 x 3.22 (13'0" x 10'6") -

Shower Room - 2.62 x 1.81 (8'7" x 5'11") -

Lobby -

Landing -

Master Bedroom - 4.24 x 3.57 (13'10" x 11'8") -

En-Suite - 2.57 x 1.82 (8'5" x 5'11") -

Second Bedroom - 3.96 x 3.22 (12'11" x 10'6") -

Third Bedroom -  $3.78 \times 3.31 (12'4'' \times 10'10'')$  -

Fourth Bedroom - 2.40 x 2.39 (7'10" x 7'10") -

Family Bathroom -  $2.32 \times 1.75 (7'7'' \times 5'8'')$  -

Garage - 5.37 x 2.75 (17'7" x 9'0") -

# **FLOORPLAN**

GROUND FLOOR 952 sq.ft. (88.4 sq.m.) approx.

1ST FLOOR 663 sq.ft. (61.6 sq.m.) approx.

Total floor area approx. 1620 sqft