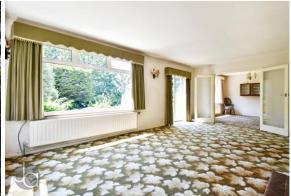

The lounge, located at the back of the house, offers an abundance of natural light, with substantial windows and patio doors that provide views of the expansive and mature rear garden. The room also features a working gas fire heater and red brick surround, creating a warm and inviting ambiance. On the other side of the house, towards the front, you'll find a good-sized kitchen with ample storage space and workspace, leading into a light and airy dining room that opens up to the garden through French double doors, offering the potential to create a contemporary and spacious living area.