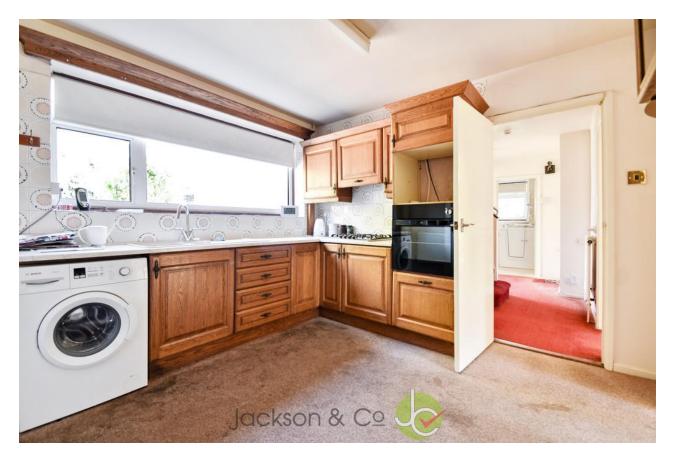

The lounge, located at the back of the house, offers an abundance of natural light, with substantial windows and patio doors that provide views of the expansive and mature rear garden. The room also features a working gas fire heater and red brick surround, creating a warm and inviting ambiance. On the other side of the house, towards the front, you'll find a good-sized kitchen with ample storage space and workspace, leading into a light and airy dining room that opens up to the garden through French double doors, offering the potential to create a contemporary and spacious living area.

Off the kitchen, there is a handy lobby area that could be converted into a utility room, with passage to the garage, which features full power and electrics, potentially adding even more value to the property.