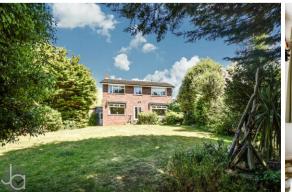

The lounge, located at the back of the house, offers an abundance of natural light, with substantial windows and patio doors that provide views of the expansive and mature rear garden. The room also features a working gas fire heater and red brick surround, creating a warm and inviting ambiance. On the other side of the house, towards the front, you'll find a good-sized kitchen with ample storage space and workspace, leading into a light and airy dining room that opens up to the garden through French double doors, offering the potential to create a contemporary and spacious living area.

Upstairs, a wide landing provides access to four generously sized double bedrooms, one of which is a sizable en-suite. A spacious family bathroom completes the first floor accommodation.

The property boasts a private turning entrance leading to a driveway providing off-road parking for several vehicles and an attached garage with ample storage space. At the