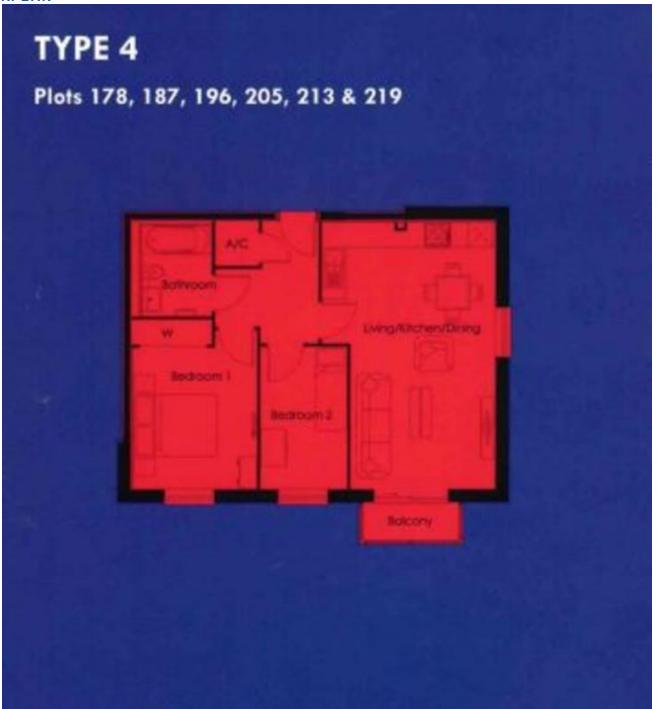

### **OVERVIEW**

\*\*\*GUIDE PRICE £180,000-£190,000\*\*\*

We are delighted to offer this two bedroom apartment which offers open plan living set by the river Colne with a balcony. This property would be ideal for an Investor with an expected rental monthly income of £1150 or an owner occupier.

# THE LOCATION

Keel Point is a modern and spacious apartment located in the Ship Wharf development, a sought-after riverside location in Colchester. The property offers easy access to the University of Essex, Hythe Station, and Colchester Town Centre. The apartment comprises of two bedrooms, one bathroom, a large open-plan kitchen/living room, and a balcony.