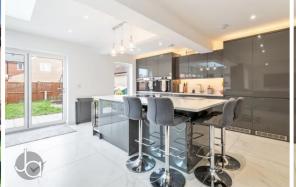

# OPEN PLAN KITCHEN/DINER/FAMILY ROOM 25' 4" x 20' 8" (7.72m x 6.3m)

Recently been extended to the ground floor now offering this spacious living space incorporating a luxury fitted kitchen with large island, a range

of built in appliances including full length fridge and freezer, wine fridge, double ovens and microwave oven, hidden extractor fan. By-fold doors to rear. Radiators.