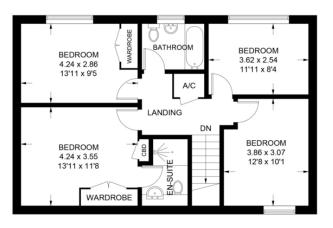

## **BEDROOM ONE**

13' 11" x 11' 8" (4.24m x 3.56m)

Double glazed window, radiator. Built in wardrobes. Door to En-Suite.

## **EN-SUITE SHOWER ROOM**

Walk in shower, low level WC, wash basin, heated towel rail.

## **BEDROOM TWO**

13' 11" x 9' 5" (4.24m x 2.87m)

Double glazed window, radiator, built in wardrobes.

#### BEDROOM THREE

12' 8" x 10' 1" (3.86m x 3.07m)

Double glazed window, radiator.

#### **BEDROOM FOUR**

11' 11" x 8' 4" (3.63m x 2.54m)

Double glazed window, radiator.

## **FAMILY BATHROOM**

White suite comprising of bath, low level WC, wash basin, heated towel rail, Obscure double glazed window.

## **FLOORPLAN**

# **Spartan Close**

Approximate Gross Internal Area = 171.5 sq m / 1846 sq ft

Ground Floor 103.7 sq m / 1116 sq ft

First Floor 67.8 sq m / 730 sq ft

Illustration for identification purposes only, measurements are approximate, not to scale.