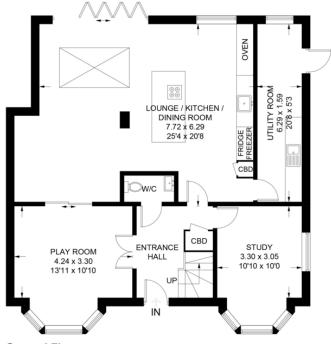

## **FLOORPLAN**

# **Spartan Close**

Approximate Gross Internal Area = 171.5 sq m / 1846 sq ft

Ground Floor 103.7 sq m / 1116 sq ft

First Floor 67.8 sq m / 730 sq ft

Illustration for identification purposes only, measurements are approximate, not to scale.