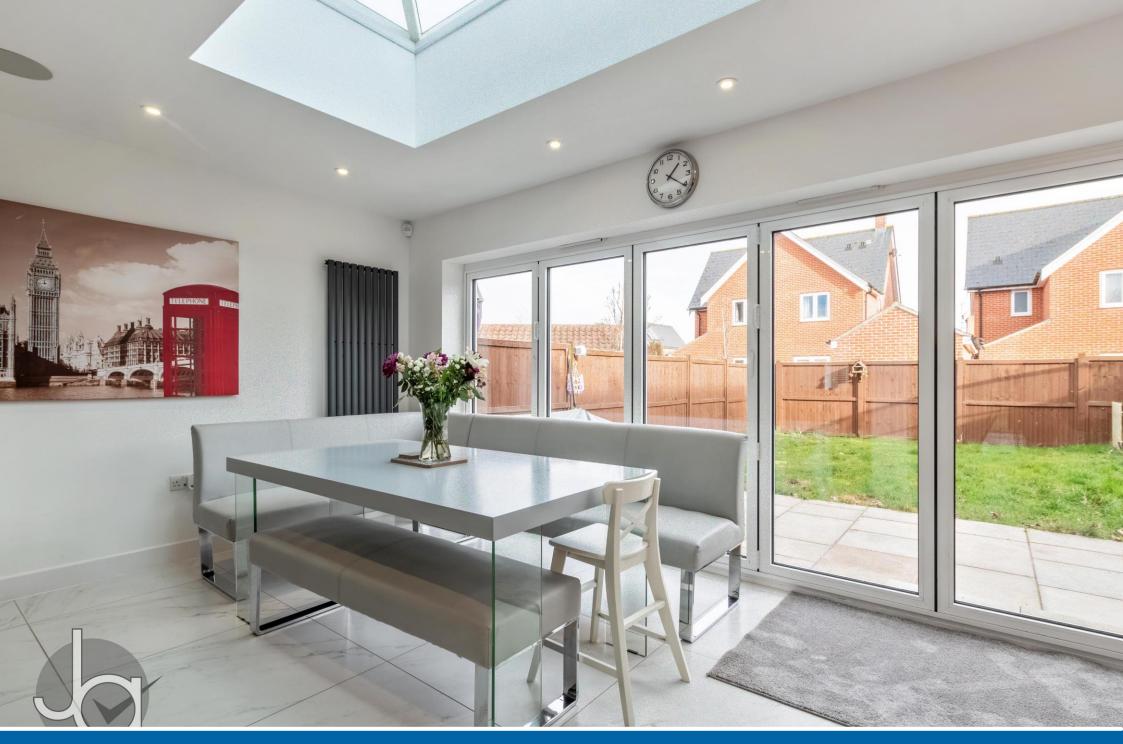

# OPEN PLAN KITCHEN/DINER/FAMILY ROOM 25' 4" x 20' 8" (7.72m x 6.3m)

Recently been extended to the ground floor now offering this spacious living space incorporating a luxury fitted kitchen with large island, a range

of built in appliances including full length fridge and freezer, wine fridge, double ovens and microwave oven, hidden extractor fan. By-fold doors to rear. Radiators.