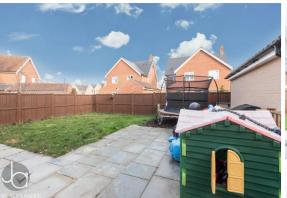

# OUTSIDE

The property is located down a private driveway with undisturbed views to the front aspect.
Driveway to the side to timber double gates leading to detached garage.

Side access to the rear garden which is laid to lawn with large patio area, enclosed by panelled fencing.