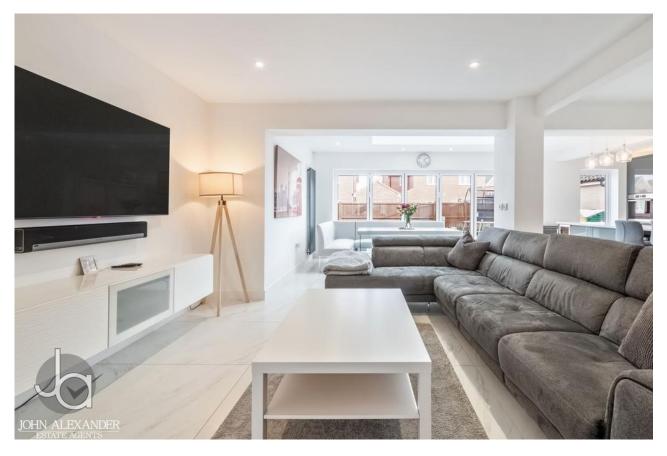

# OPEN PLAN KITCHEN/DINER/FAMILY ROOM 25' 4" x 20' 8" (7.72m x 6.3m)

Recently been extended to the ground floor now offering this spacious living space incorporating a luxury fitted kitchen with large island, a range

of built in appliances including full length fridge and freezer, wine fridge, double ovens and microwave oven, hidden extractor fan. By-fold doors to rear. Radiators.