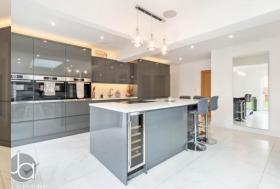

# OPEN PLAN KITCHEN/DINER/FAMILY ROOM 25' 4" x 20' 8" (7.72m x 6.3m)

Recently been extended to the ground floor now offering this spacious living space incorporating a luxury fitted kitchen with large island, a range

of built in appliances including full length fridge and freezer, wine fridge, double ovens and microwave oven, hidden extractor fan. By-fold doors to rear. Radiators.