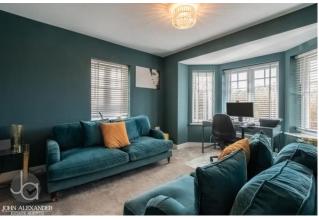

## **RECEPTION ROOM/STUDY**

10' 10" x 10' 0" (3.3m x 3.05m)

Double glazed bay window, radiator, double doors to kitchen/diner/family room

# FURTHER RECEPTION ROOM/PLAY ROOM

13' 11" x 10' 10" (4.24m x 3.3m)