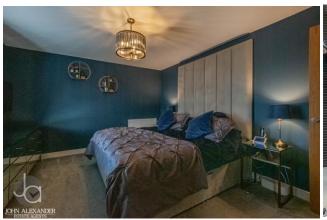

## **BEDROOM ONE**

13' 11" x 11' 8" (4.24m x 3.56m)

Double glazed window, radiator. Built in wardrobes. Door to En-Suite.

## **EN-SUITE SHOWER ROOM**

Walk in shower, low level WC, wash basin, heated towel rail.

## **BEDROOM TWO**

13' 11" x 9' 5" (4.24m x 2.87m)

Double glazed window, radiator, built in wardrobes.

#### BEDROOM THREE

12' 8" x 10' 1" (3.86m x 3.07m)

Double glazed window, radiator.

#### **BEDROOM FOUR**

11' 11" x 8' 4" (3.63m x 2.54m)

Double glazed window, radiator.