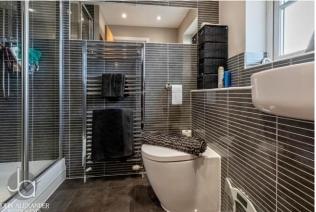

## **EN-SUITE SHOWER ROOM**

Walk in shower, low level WC, wash basin, heated towel rail.

## **FAMILY BATHROOM**

White suite comprising of bath, low level WC, wash basin, heated towel rail, Obscure double glazed window.