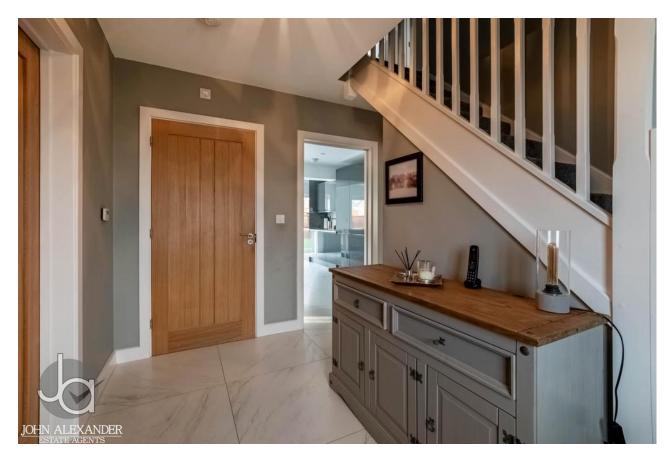

#### **ENTRANCE HALL**

Radiator, storage cupboard, stairs to first floor.

# OUTSIDE

The property is located down a private driveway with undisturbed views to the front aspect.
Driveway to the side to timber double gates leading to detached garage.

Side access to the rear garden which is laid to lawn with large patio area, enclosed by panelled fencing.