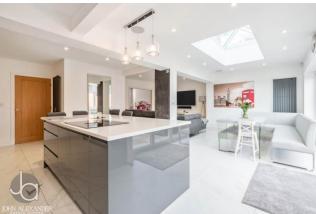

# OPEN PLAN KITCHEN/DINER/FAMILY ROOM 25' 4" x 20' 8" (7.72m x 6.3m)

Recently been extended to the ground floor now offering this spacious living space incorporating a luxury fitted kitchen with large island, a range

of built in appliances including full length fridge and freezer, wine fridge, double ovens and microwave oven, hidden extractor fan. By-fold doors to rear. Radiators.