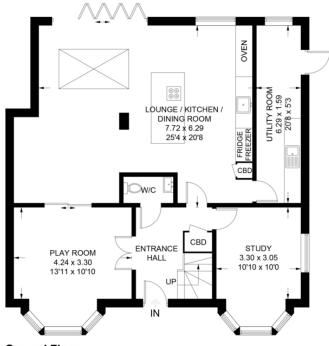

# **FLOORPLAN**

# **Spartan Close**

Approximate Gross Internal Area = 171.5 sq m / 1846 sq ft

Ground Floor 103.7 sq m / 1116 sq ft

First Floor 67.8 sq m / 730 sq ft

Illustration for identification purposes only, measurements are approximate, not to scale.

#### **RECEPTION ROOM/STUDY**

10' 10" x 10' 0" (3.3m x 3.05m)

Double glazed bay window, radiator, double doors to kitchen/diner/family room

# FURTHER RECEPTION ROOM/PLAY ROOM 13' 11" x 10' 10" (4.24m x 3.3m)

# OPEN PLAN KITCHEN/DINER/FAMILY ROOM 25' 4" x 20' 8" (7.72m x 6.3m)

Recently been extended to the ground floor now offering this spacious living space incorporating a luxury fitted kitchen with large island, a range

#### **UTILITY ROOM**

20' 8" x 5' 3" (6.3m x 1.6m)

A range of base and eye level cupboards, sink unit, space for washing machine and tumble dryer. Door to outside with double glazed window to rear.