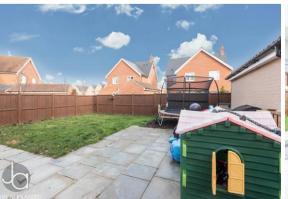

# OUTSIDE

The property is located down a private driveway with undisturbed views to the front aspect.

Driveway to the side to timber double gates leading to detached garage.

Side access to the rear garden which is laid to lawn with large patio area, enclosed by panelled fencing.