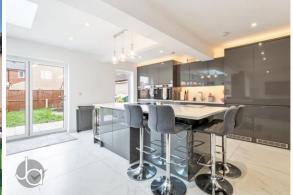

# OPEN PLAN KITCHEN/DINER/FAMILY ROOM 25' 4" x 20' 8" (7.72m x 6.3m)

Recently been extended to the ground floor now offering this spacious living space incorporating a luxury fitted kitchen with large island, a range

of built in appliances including full length fridge and freezer, wine fridge, double ovens and microwave oven, hidden extractor fan. By-fold doors to rear. Radiators.