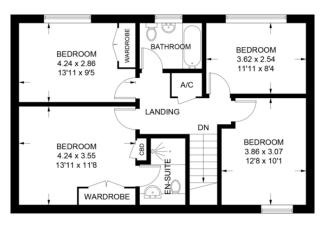

#### **BEDROOM ONE**

13' 11" x 11' 8" (4.24m x 3.56m)

Double glazed window, radiator. Built in wardrobes. Door to En-Suite.

#### **EN-SUITE SHOWER ROOM**

Walk in shower, low level WC, wash basin, heated towel rail.

#### **BEDROOM TWO**

13' 11" x 9' 5" (4.24m x 2.87m)

Double glazed window, radiator, built in wardrobes.

#### BEDROOM THREE

12' 8" x 10' 1" (3.86m x 3.07m)

Double glazed window, radiator.

#### **BEDROOM FOUR**

11' 11" x 8' 4" (3.63m x 2.54m)

Double glazed window, radiator.

# **Spartan Close**

Approximate Gross Internal Area = 171.5 sq m / 1846 sq ft

Ground Floor 103.7 sq m / 1116 sq ft

First Floor 67.8 sq m / 730 sq ft

Illustration for identification purposes only, measurements are approximate, not to scale.