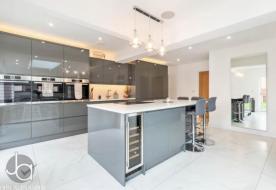

# OPEN PLAN KITCHEN/DINER/FAMILY ROOM 25' 4" x 20' 8" (7.72m x 6.3m)

Recently been extended to the ground floor now offering this spacious living space incorporating a luxury fitted kitchen with large island, a range

of built in appliances including full length fridge and freezer, wine fridge, double ovens and microwave oven, hidden extractor fan. By-fold doors to rear. Radiators.