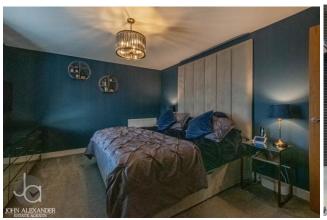

#### **BEDROOM ONE**

13' 11" x 11' 8" (4.24m x 3.56m)

Double glazed window, radiator. Built in wardrobes. Door to En-Suite.

#### **BEDROOM TWO**

13' 11" x 9' 5" (4.24m x 2.87m)

Double glazed window, radiator, built in wardrobes.

#### BEDROOM THREE

12' 8" x 10' 1" (3.86m x 3.07m)

Double glazed window, radiator.

#### **BEDROOM FOUR**

11' 11" x 8' 4" (3.63m x 2.54m)

Double glazed window, radiator.