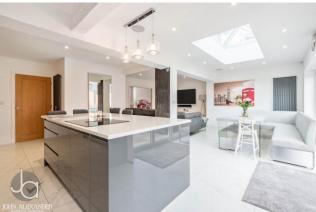

# OPEN PLAN KITCHEN/DINER/FAMILY ROOM 25' 4" x 20' 8" (7.72m x 6.3m)

Recently been extended to the ground floor now offering this spacious living space incorporating a luxury fitted kitchen with large island, a range

of built in appliances including full length fridge and freezer, wine fridge, double ovens and microwave oven, hidden extractor fan. By-fold doors to rear. Radiators.