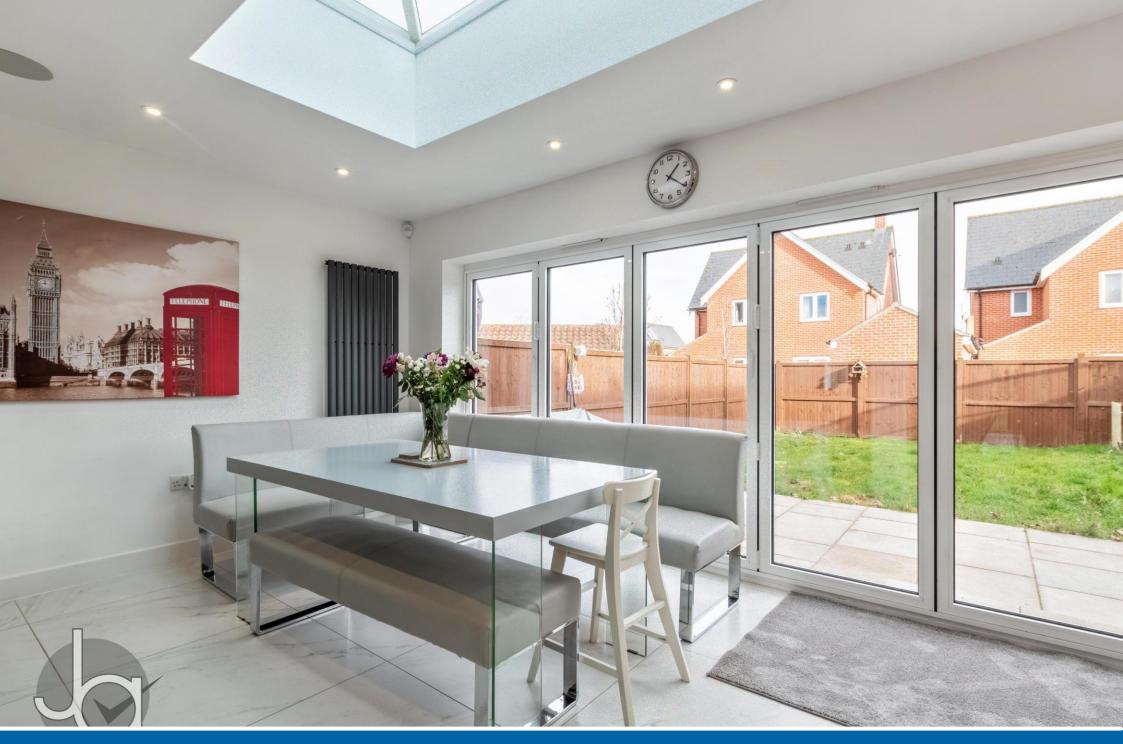

# OPEN PLAN KITCHEN/DINER/FAMILY ROOM 25' 4" x 20' 8" (7.72m x 6.3m)

Recently been extended to the ground floor now offering this spacious living space incorporating a luxury fitted kitchen with large island, a range

of built in appliances including full length fridge and freezer, wine fridge, double ovens and microwave oven, hidden extractor fan. By-fold doors to rear. Radiators.

# OUTSIDE

The property is located down a private driveway with undisturbed views to the front aspect.

Driveway to the side to timber double gates leading to detached garage.

Side access to the rear garden which is laid to lawn with large patio area, enclosed by panelled fencing.