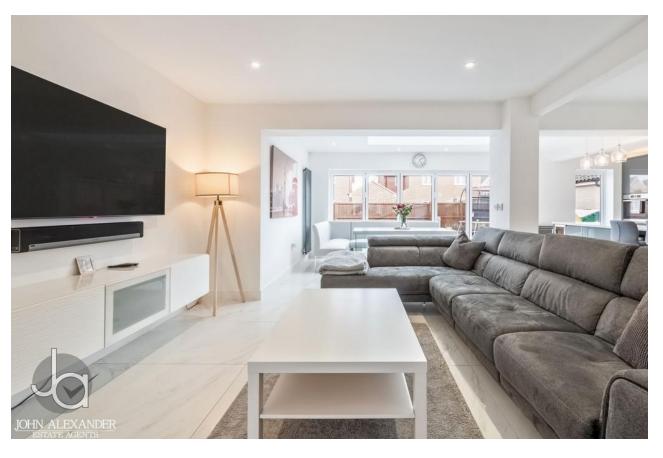

Other benefits of this home include three reception rooms, cloakroom, kitchen/breakfast room, ensuite to master, family bathroom, security system, enclosed rear garden and a garage with off road parking.

# OPEN PLAN KITCHEN/DINER/FAMILY ROOM 25' 4" x 20' 8" (7.72m x 6.3m)

Recently been extended to the ground floor now offering this spacious living space incorporating a luxury fitted kitchen with large island, a range

of built in appliances including full length fridge and freezer, wine fridge, double ovens and microwave oven, hidden extractor fan. By-fold doors to rear. Radiators.