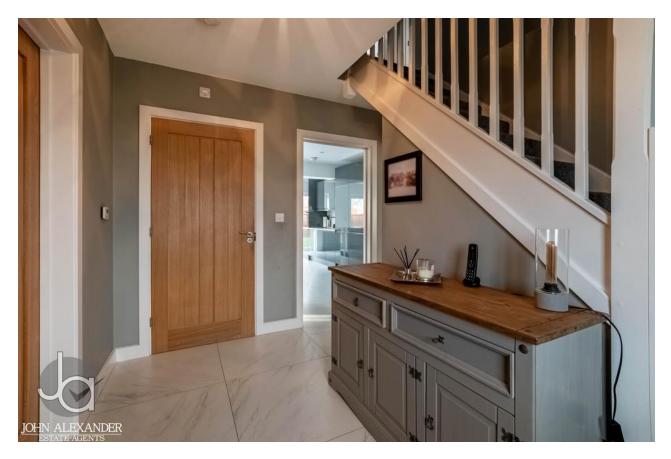

#### **ENTRANCE HALL**

Radiator, storage cupboard, stairs to first floor.

# OUTSIDE

The property is located down a private driveway with undisturbed views to the front aspect.

Driveway to the side to timber double gates leading to detached garage.

Side access to the rear garden which is laid to lawn with large patio area, enclosed by panelled fencing.