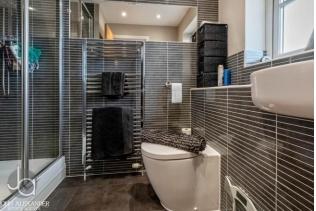

#### **EN-SUITE SHOWER ROOM**

Walk in shower, low level WC, wash basin, heated towel rail.

#### **FAMILY BATHROOM**

White suite comprising of bath, low level WC, wash basin, heated towel rail. Obscure double glazed window.