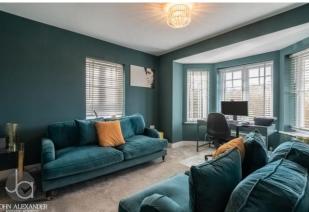

#### **RECEPTION ROOM/STUDY**

10' 10" x 10' 0" (3.3m x 3.05m)

Double glazed bay window, radiator, double doors to kitchen/diner/family room

# FURTHER RECEPTION ROOM/PLAY ROOM 13' 11" x 10' 10" (4.24m x 3.3m)