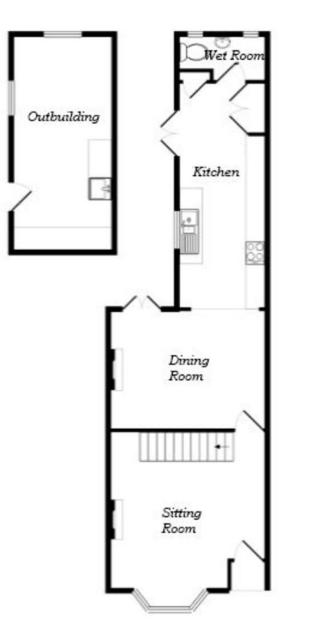

KITCHEN 19' 10" x 7' 8" (6.05m x 2.34m)

DINING ROOM 13' 10" x 10' 6" (4.22m x 3.2m)

SITTING ROOM 16' 10" x 13' 10" (5.13m x 4.22m)

WET ROOM 7' 9" x 4' 1" (2.36m x 1.24m)

FIRST FLOOR

BEDROOM ONE 13' 10" x 10' 6" (4.22m x 3.2m)

#### FLOORPLAN