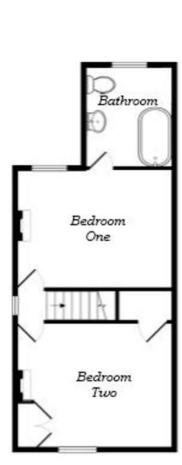

BEDROOM TWO 13' 10" x 10' 11" (4.22m x 3.33m)

BATHROOM 8' 10" x 7' 6" (2.69m x 2.29m)

#### FLOORPLAN