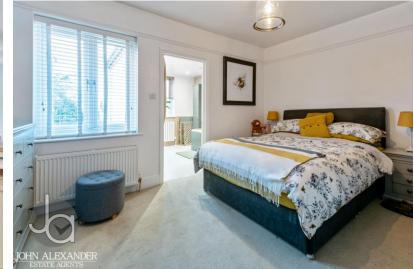

KITCHEN 19' 10" x 7' 8" (6.05m x 2.34m)

DINING ROOM 13' 10" x 10' 6" (4.22m x 3.2m)

SITTING ROOM 16' 10" x 13' 10" (5.13m x 4.22m)

WET ROOM 7' 9" x 4' 1" (2.36m x 1.24m)

FIRST FLOOR

BEDROOM ONE 13' 10" x 10' 6" (4.22m x 3.2m)

BEDROOM TWO 13' 10" x 10' 11" (4.22m x 3.33m)

BATHROOM 8' 10" x 7' 6" (2.69m x 2.29m)