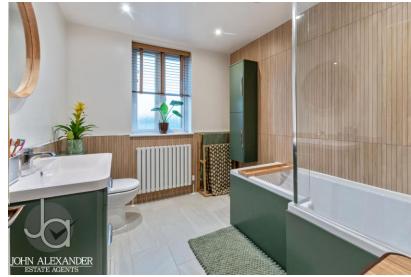

KITCHEN 19' 10" x 7' 8" (6.05m x 2.34m)

DINING ROOM 13' 10" x 10' 6" (4.22m x 3.2m)

SITTING ROOM 16' 10" x 13' 10" (5.13m x 4.22m)

WET ROOM 7' 9" x 4' 1" (2.36m x 1.24m)

FIRST FLOOR

BEDROOM ONE 13' 10" x 10' 6" (4.22m x 3.2m)

BEDROOM TWO 13' 10" x 10' 11" (4.22m x 3.33m)

BATHROOM 8' 10" x 7' 6" (2.69m x 2.29m)