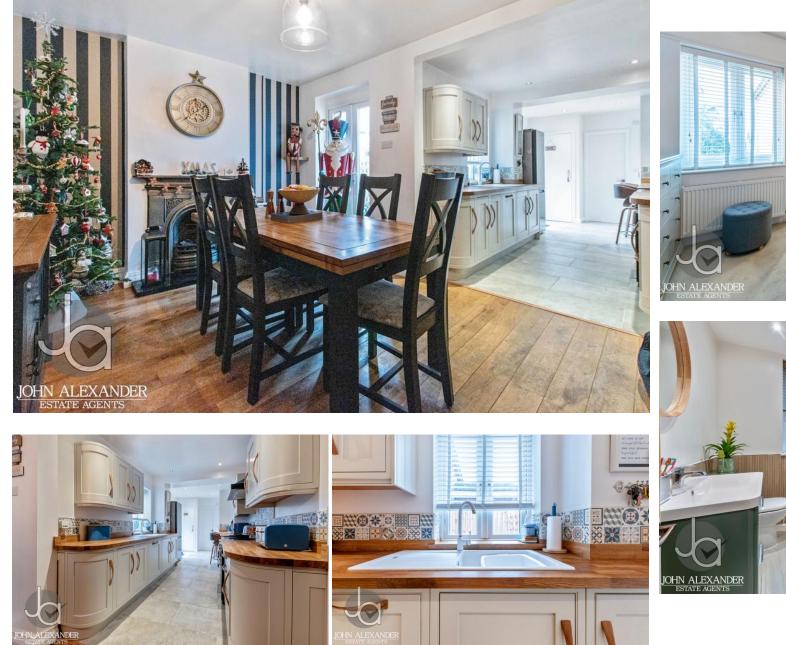

KITCHEN 19' 10" x 7' 8" (6.05m x 2.34m)

DINING ROOM 13' 10" x 10' 6" (4.22m x 3.2m)

SITTING ROOM 16' 10" x 13' 10" (5.13m x 4.22m)

WET ROOM 7' 9" x 4' 1" (2.36m x 1.24m)

FIRST FLOOR

BEDROOM ONE 13' 10" x 10' 6" (4.22m x 3.2m)