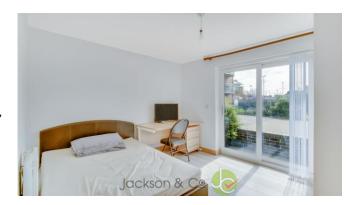

#### **BEDROOM ONE**

11' 11" x 10' (3.63 m x 3.05 m) Sliding doors to the rear terrace, built in wardrobe.