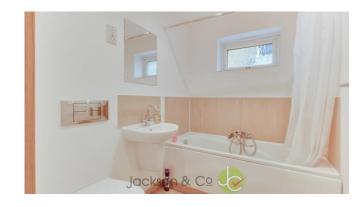

#### **BATHROOM**

Modern suite comprising of panelled bath with centre taps, hand basin, low level WC, double glazed window to the side.