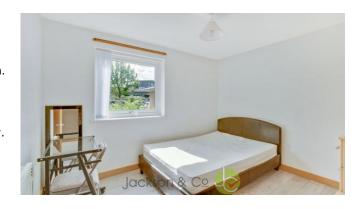

#### **BEDROOM TWO**

11' 1" x 10' 0" (3.38m x 3.05m) Double glazed window to the rear.