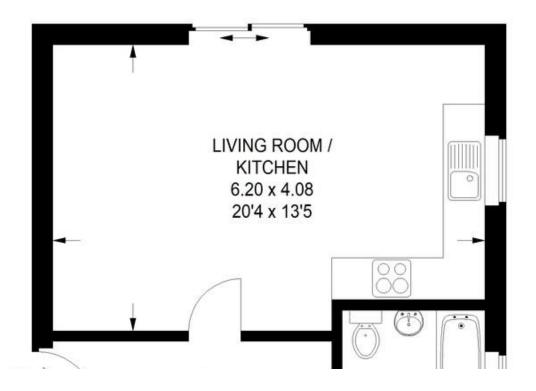

#### **ENTRANCE HALL**

With door from communal entrance hall, built in cupboard, doors to:

20' 4 " x 13' 5" ( $6.2m \times 4.09m$ ) Sliding doors to the patio terrace, kitchen: fitted with a range of units and work surfaces with cupboards under. Integrated fridge/freezer and washing machine, built in four ring ceramic hob and electric oven, wall mounted cabinets.

# **Caelum Drive**

Approximate Gross Internal Area 62.4 sq m / 672 sq ft

60 Caelum Drive Colchester Essex CO2 8FP www.jackson-ps.co.uk sales@jackson-ps.co.uk 01206 863900 Agents Note: Whilst every care has been taken to prepare these particulars, they are for guidance purposes only. All measurements are approximate are for general guidance purposes only and whilst every care has been taken to ensure their accuracy, they should not be relied upon and potential buyers/tenants are advised to recheck the measurements