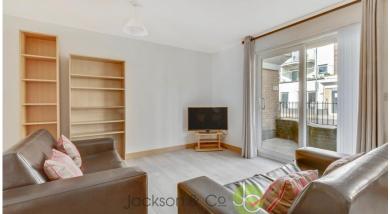

#### **ENTRANCE HALL**

With door from communal entrance hall, built in cupboard, doors to:

20' 4 " x 13' 5" ( $6.2m \times 4.09m$ ) Sliding doors to the patio terrace, kitchen: fitted with a range of units and work surfaces with cupboards under. Integrated fridge/freezer and washing machine, built in four ring ceramic hob and electric oven, wall mounted cabinets.