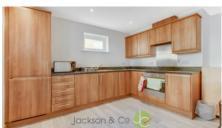

#### **ENTRANCE HALL**

With door from communal entrance hall, built in cupboard, doors to:

20' 4 " x 13' 5" ( $6.2m \times 4.09m$ ) Sliding doors to the patio terrace, kitchen: fitted with a range of units and work surfaces with cupboards under. Integrated fridge/freezer and washing machine, built in four ring ceramic hob and electric oven, wall mounted cabinets.