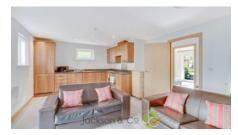

#### **ENTRANCE HALL**

With door from communal entrance hall, built in cupboard, doors to:

20' 4 " x 13' 5" ( $6.2m \times 4.09m$ ) Sliding doors to the patio terrace, kitchen: fitted with a range of units and work surfaces with cupboards under. Integrated fridge/freezer and washing machine, built in four ring ceramic hob and electric oven, wall mounted cabinets.