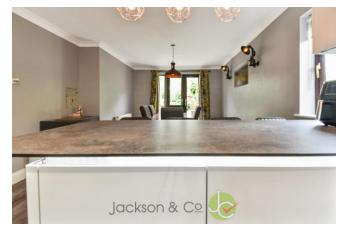

The ground floor features a lovely porch and a spacious hallway that leads to the open-plan modern kitchen and dining area, which is the focal point of the house.

The kitchen is fitted with high-quality appliances, and the dining space is ideal for socialising or family time. The lounge is adjacent to the kitchen, and offers a cozy and bright space with exquisite finishes.