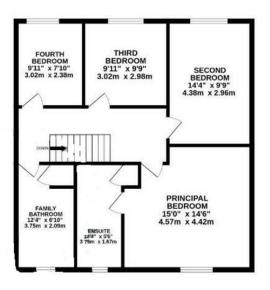

A conservatory extends the living space, and provides a peaceful spot to enjoy the garden views. The ground floor also has a utility room, an office or study area, and a separate toilet.

On the first floor, a large landing connects the bedrooms. The main bedroom is a spacious and stylish retreat, with an en-suite bathroom. Three more bedrooms offer versatility for guests, children, or a home office. A modern family bathroom serves the rest of the household.

First floor

Master Bedroom - 4.57 x 4.42 (14'11" x 14'6") -

Ensuite- 3.75 x 1.67 (12'3" x 5'5") -

Second Bedroom - 4.38 x 2.96 (14'4" x 9'8") -

Third Bedroom - 3.02 x 2.98 (9'10" x 9'9") -

Fourth Bedroom - 3.02 x 2.38 (9'10" x 7'9") -

Family Bathroom - 3.75 x 2.09 (12'3" x 6'10") -

**GROUND FLOOR** 1ST FLOOR

taken to prepare these particulars, they are for guidance purposes only. All measurements are

ooses only and whilst every care has been taken to ensure their accuracy, they should not be relied