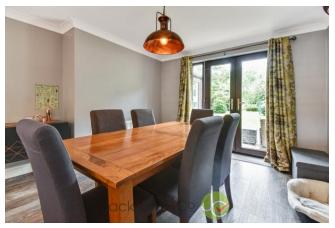

The ground floor features a lovely porch and a spacious hallway that leads to the open-plan modern kitchen and dining area, which is the focal point of the house.

The kitchen is fitted with high-quality appliances, and the dining space is ideal for socialising or family time. The lounge is adjacent to the kitchen, and offers a cozy and bright space with exquisite finishes.