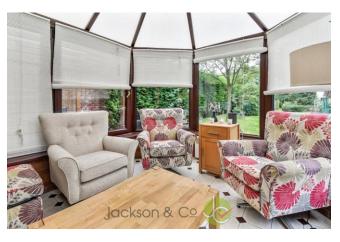

A conservatory extends the living space, and provides a peaceful spot to enjoy the garden views. The ground floor also has a utility room, an office or study area, and a separate toilet.

On the first floor, a large landing connects the bedrooms. The main bedroom is a spacious and stylish retreat, with an en-suite bathroom. Three more bedrooms offer versatility for guests, children, or a home office. A modern family bathroom serves the rest of the household.