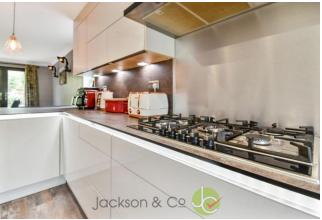

The ground floor features a lovely porch and a spacious hallway that leads to the open-plan modern kitchen and dining area, which is the focal point of the house.

The kitchen is fitted with high-quality appliances, and the dining space is ideal for socialising or family time. The lounge is adjacent to the kitchen, and offers a cozy and bright space with exquisite finishes.