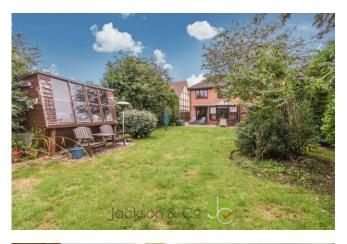

Outside, there is plenty of parking space on the driveway. The rear garden is a delight for outdoor lovers, with a mix of decking, patio, and lawn. This well-designed space is great for hosting events, eating outdoors, or relaxing in nature.