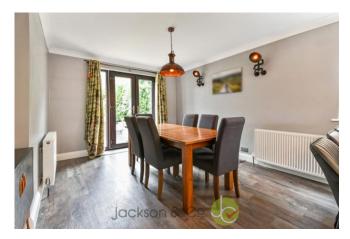

The ground floor features a lovely porch and a spacious hallway that leads to the open-plan modern kitchen and dining area, which is the focal point of the house.

The kitchen is fitted with high-quality appliances, and the dining space is ideal for socialising or family time. The lounge is adjacent to the kitchen, and offers a cozy and bright space with exquisite finishes.