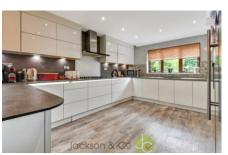

The ground floor features a lovely porch and a spacious hallway that leads to the open-plan modern kitchen and dining area, which is the focal point of the house.

The kitchen is fitted with high-quality appliances, and the dining space is ideal for socialising or family time. The lounge is adjacent to the kitchen, and offers a cozy and bright space with exquisite finishes.