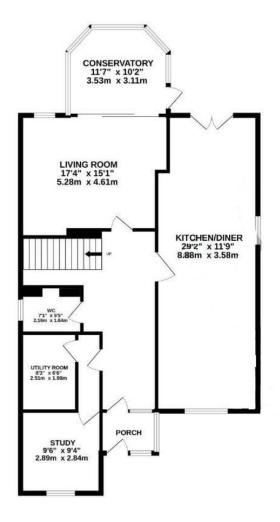

The ground floor features a lovely porch and a spacious hallway that leads to the open-plan modern kitchen and dining area, which is the focal point of the house.

The kitchen is fitted with high-quality appliances, and the dining space is ideal for socialising or family time. The lounge is adjacent to the kitchen, and offers a cozy and bright space with exquisite finishes.

A conservatory extends the living space, and provides a peaceful spot to enjoy the garden views. The ground floor also has a utility room, an office or study area, and a separate toilet.

On the first floor, a large landing connects the bedrooms. The main bedroom is a spacious and stylish retreat, with an en-suite bathroom. Three more bedrooms offer versatility for guests, children, or a home office. A modern family bathroom serves the rest of the household.

### THE MEASUREMENTS

Entrance Hall -

Living Room - 5.28 x 4.61 (17'3" x 15'1") -

Kitchen/Diner - 8.88 x 3.58 (29'1" x 11'8") -

Utility Room - 2.51 x 1.98 (8'2" x 6'5") -

Study - 2.89 x 2.84 (9'5" x 9'3")

W/C - 2.16 x 1.64 (7'1" x 5'4")