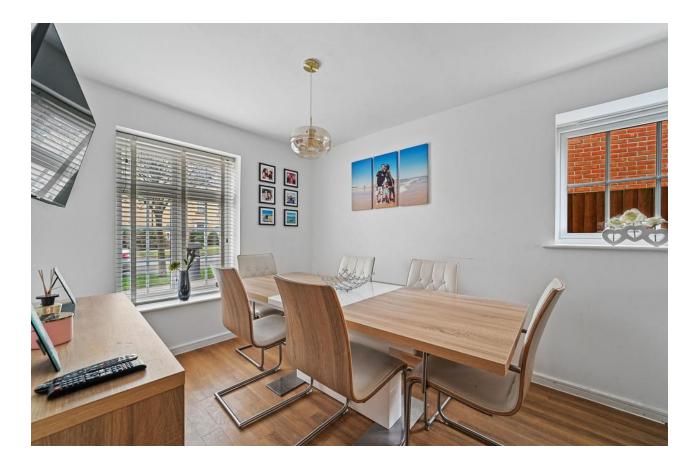

The kitchen/dining room is a spacious area fitted with a range of eye and base level units with a granite working surface. It features windows to the front, side, and rear, allowing for plenty of natural light. The kitchen is equipped with a five-ring gas hob, integrated oven and grill, integrated microwave, integrated dishwasher, and integrated fridge/freezer. The dining area provides ample space for family meals and gatherings. With wood effect flooring, various power points, and inset spotlights, this area is both functional and stylish. A door from the kitchen/dining room leads to the utility room, which is fitted with base level units, an inset sink and drainer unit, and space for a washing machine. Additional rooms on the ground floor include a playroom/separate dining room and a cloakroom. The playroom/separate dining room features a window to the front, a ceiling mounted light fitting, and various power points. The cloakroom is fitted with a low-level W.C, a wash hand basin with a pedestal and mixer tap, and a tiled floor.