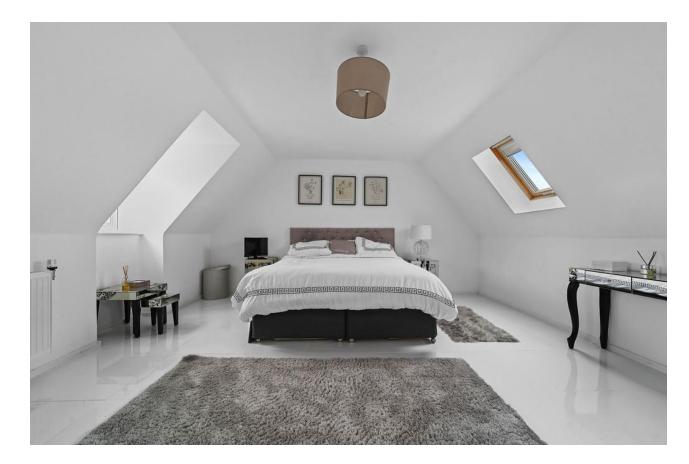

Ascending to the second floor, you will find an additional bedroom and a bathroom. The bedroom is exceptionally spacious and features two windows to the front, two Velux windows to the rear, and various modern features. The bathroom on this floor offers a panel enclosed bath with a mixer tap, a low-level W.C, a wall-mounted wash hand basin, and a fully tiled shower cubicle with a glass enclosure.