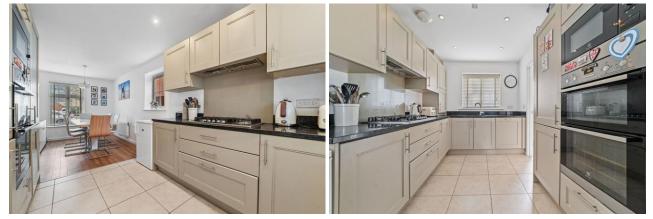

The kitchen/dining room is a spacious area fitted with a range of eye and base level units with a granite working surface. It features windows to the front, side, and rear, allowing for plenty of natural light. The kitchen is equipped with a five-ring gas hob, integrated oven and grill, integrated microwave, integrated dishwasher, and integrated fridge/freezer. The dining area provides ample space for family meals and gatherings. With wood effect flooring, various power points, and inset spotlights, this area is both functional and stylish. A door from the kitchen/dining room leads to the utility room, which is fitted with base level units, an inset sink and drainer unit, and space for a washing machine. Additional rooms on the ground floor include a playroom/separate dining room and a cloakroom. The playroom/separate dining room features a window to the front, a ceiling mounted light fitting, and various power points. The cloakroom is fitted with a low-level W.C, a wash hand basin with a pedestal and mixer tap, and a tiled floor.