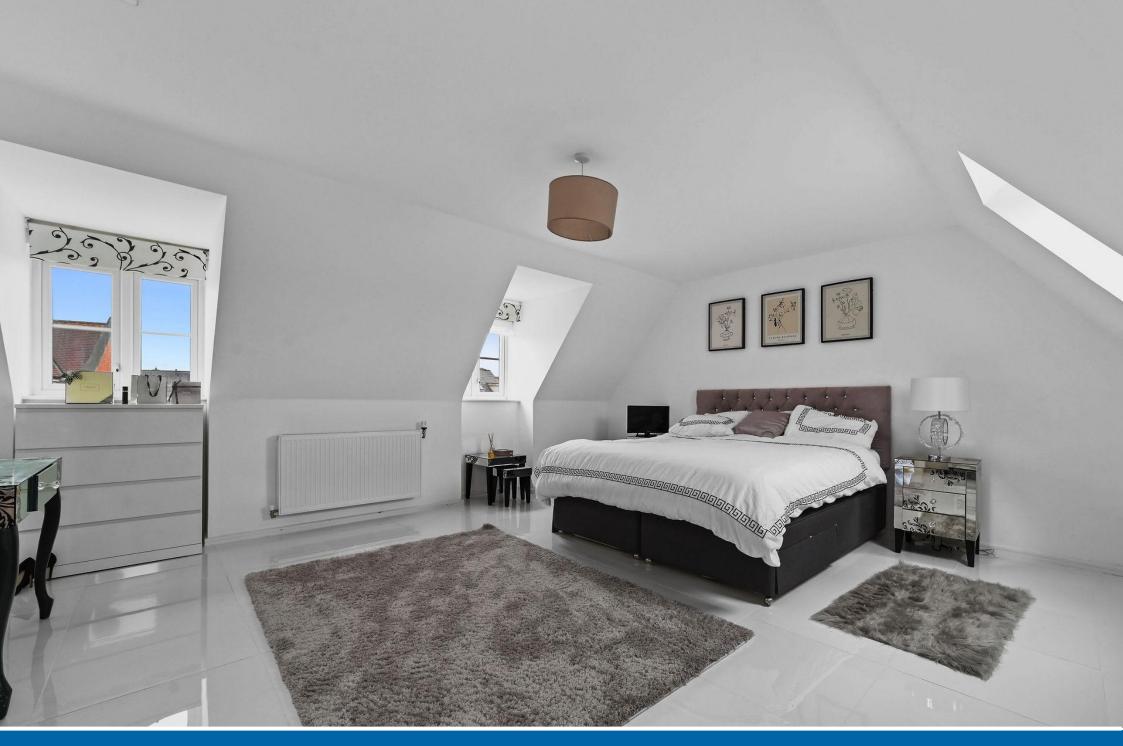

Ascending to the second floor, you will find an additional bedroom and a bathroom. The bedroom is exceptionally spacious and features two windows to the front, two Velux windows to the rear, and various modern features. The bathroom on this floor offers a panel enclosed bath with a mixer tap, a low-level W.C, a wall-mounted wash hand basin, and a fully tiled shower cubicle with a glass enclosure.