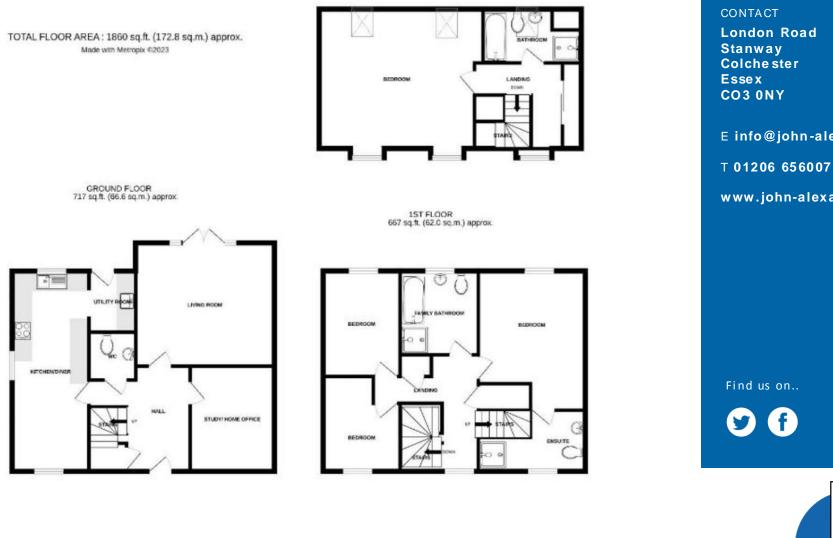

56 Burgattes Road, Little Canfield, Dunmow, Essex, CM6 1FW

2ND FLOOR 476 sq.ft. (44.2 sq.m.) approx.