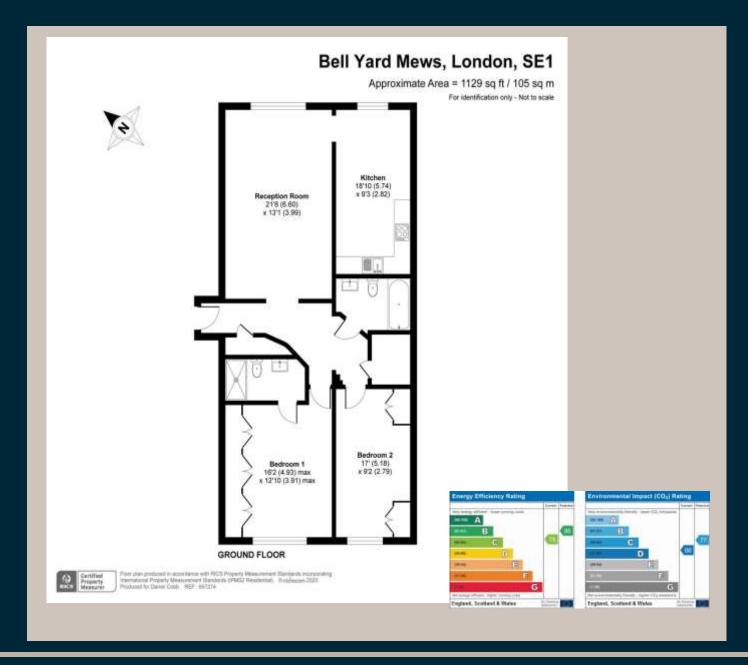

DANIEL CORE

An especially spacious 2 double bedroom apartment on the first floor of this warehouse conversion with high ceilings and original industrial windows. The interior is ideal for entertaining a spacious and separate well fitted kitchen large enough to accommodate a dining table. The generous living room has excellent natural light with west facing original industrial windows. There is excellent storage and both bedrooms have custom made fitted wardrobes, the main with its own adjacent shower room with double with shower cubicle.