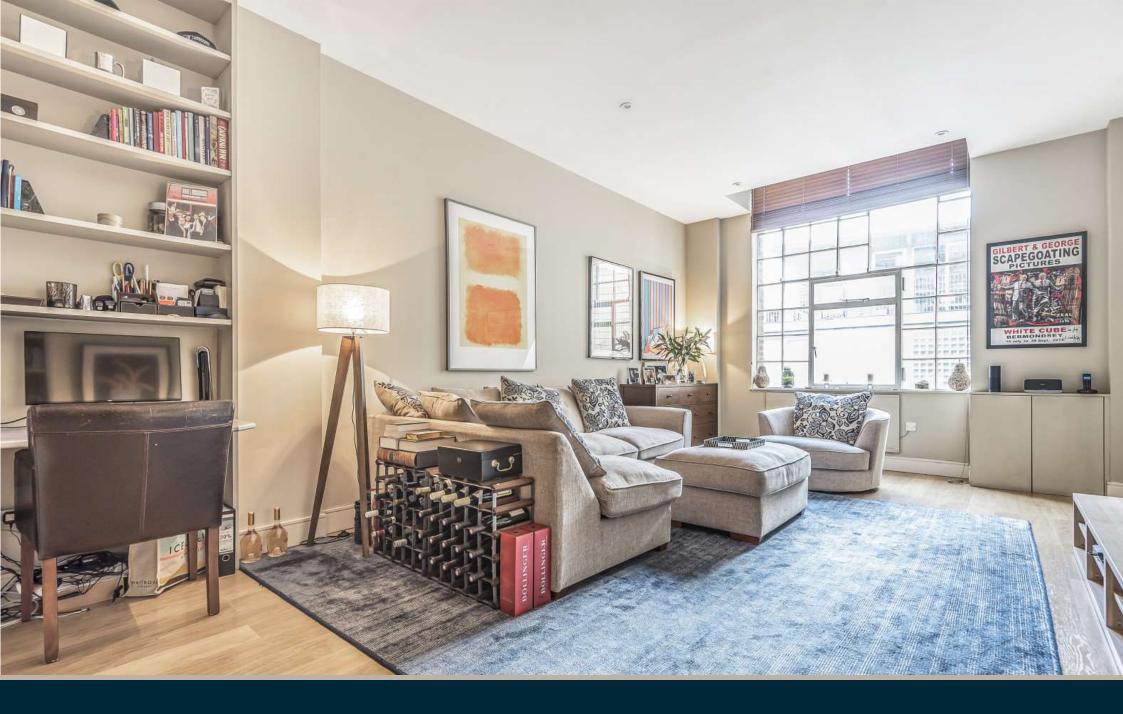

DANIEL CORE

An especially spacious 2 double bedroom apartment on the first floor of this warehouse conversion with high ceilings and original industrial windows. The interior is ideal for entertaining a spacious and separate well fitted kitchen large enough to accommodate a dining table. The generous living room has excellent natural light with west facing original industrial windows. There is excellent storage and both bedrooms have custom made fitted wardrobes, the main with its own adjacent shower room with double with shower cubicle.