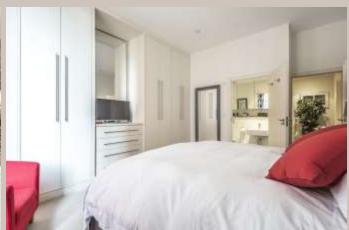

DANIEL CORE

An especially spacious 2 double bedroom apartment on the first floor of this warehouse conversion with high ceilings and original industrial windows. The interior is ideal for entertaining a spacious and separate well fitted kitchen large enough to accommodate a dining table. The generous living room has excellent natural light with west facing original industrial windows. There is excellent storage and both bedrooms have custom made fitted wardrobes, the main with its own adjacent shower room with double with shower cubicle.