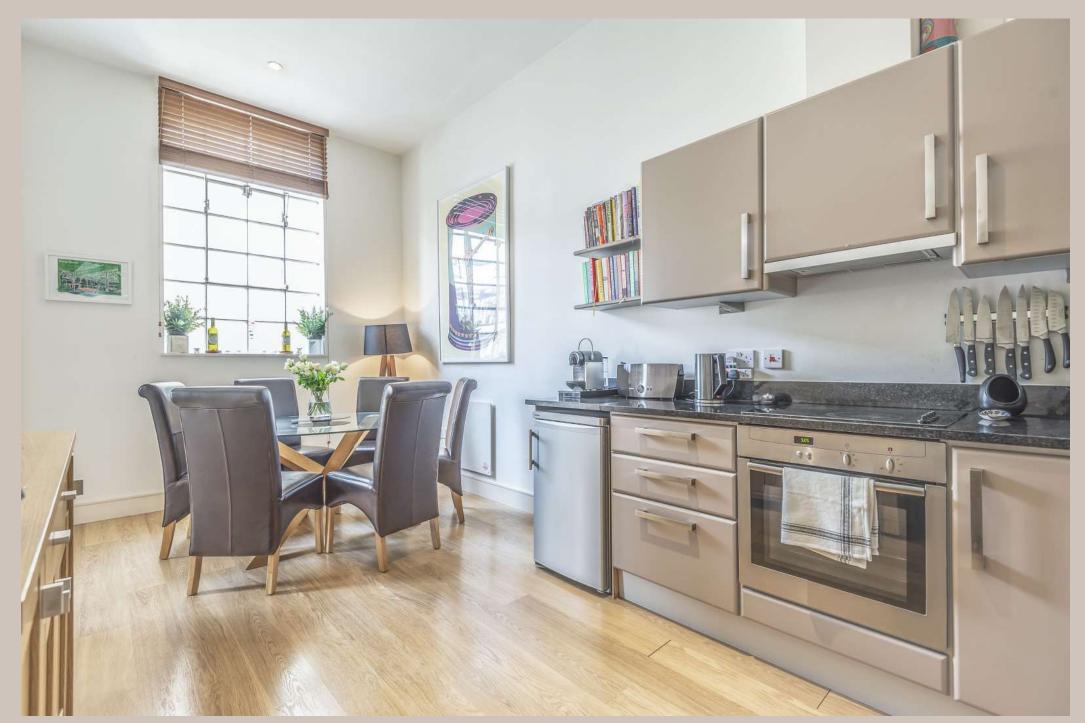

DANIEL CORE

An especially spacious 2 double bedroom apartment on the first floor of this warehouse conversion with high ceilings and original industrial windows. The interior is ideal for entertaining a spacious and separate well fitted kitchen large enough to accommodate a dining table. The generous living room has excellent natural light with west facing original industrial windows. There is excellent storage and both bedrooms have custom made fitted wardrobes, the main with its own adjacent shower room with double with shower cubicle.