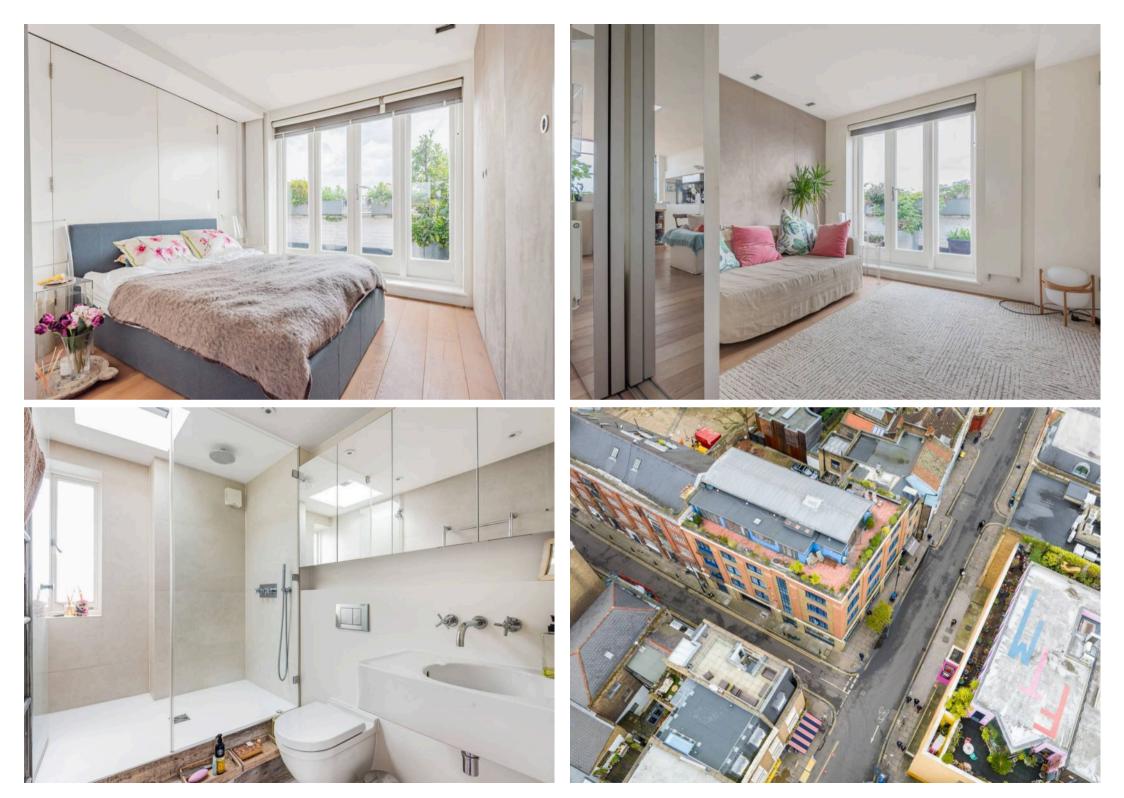

## 2 Tyers Gate, London

A unique 2/3 bedroom penthouse in the heart of Bermondsey Village. Stunning interior featuring a striking living space with wrap around terrace enjoying uninterrupted views. Council Tax band: TBD

Tenure: Share of Freehold

- Remarkable living space
- Enjoying unrivalled privacy
- 360 degree view of the London skyline
- Secure and gated parking space
- Enjoy the vibrant city in your own private space
- Stunning interior with wonderful natural light
- In the heart of Bermondsey Village
- 999 year lease from 1997
- Wrap around terrace of almost 1000 square feet
- Professionally equipped kitchen