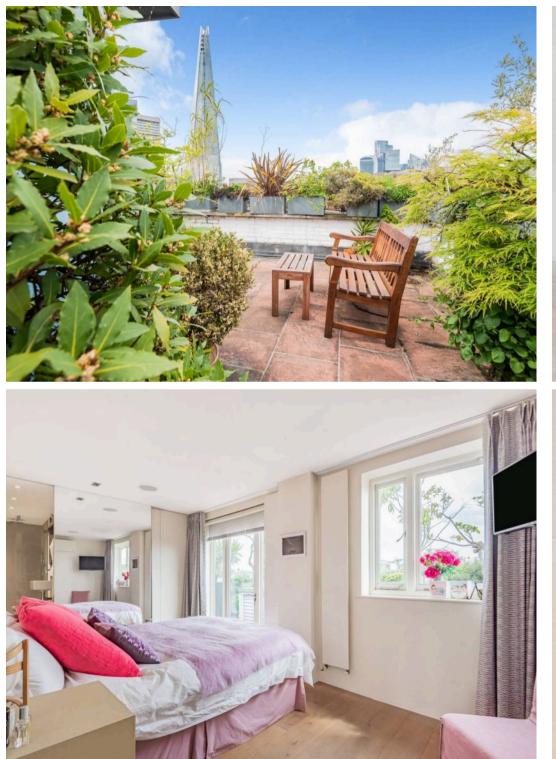

## 2 Tyers Gate, London

A unique 2/3 bedroom penthouse in the heart of Bermondsey Village. Stunning interior featuring a striking living space with wrap around terrace enjoying uninterrupted views. Council Tax band: TBD

Tenure: Share of Freehold

- Remarkable living space
- Enjoying unrivalled privacy
- 360 degree view of the London skyline
- Secure and gated parking space
- Enjoy the vibrant city in your own private space
- Stunning interior with wonderful natural light
- In the heart of Bermondsey Village
- 999 year lease from 1997
- Wrap around terrace of almost 1000 square feet
- Professionally equipped kitchen