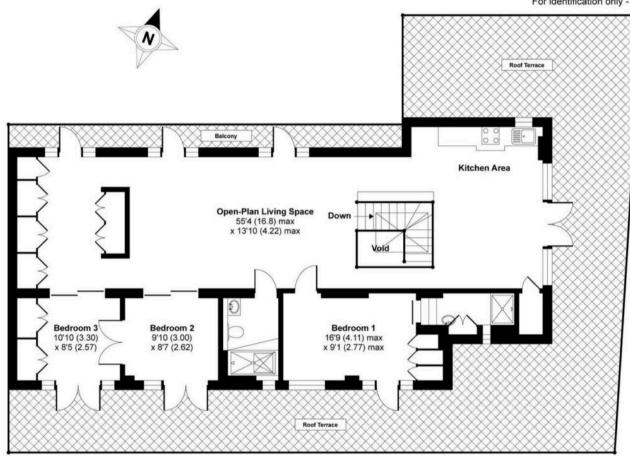

## Tyers Gate, London, SE1

Approximate Area = 1338 sq ft / 124.3 sq m (excludes void)

For identification only - Not to scale

FOURTH FLOOR

THIRD FLOOR

Floor plan produced in accordance with RICS Property Measurement Standards incorporating International Property Measurement Standards (IPMS2 Residential). © nichecom 2022. Produced for Daniel Cobb. REF: 843748