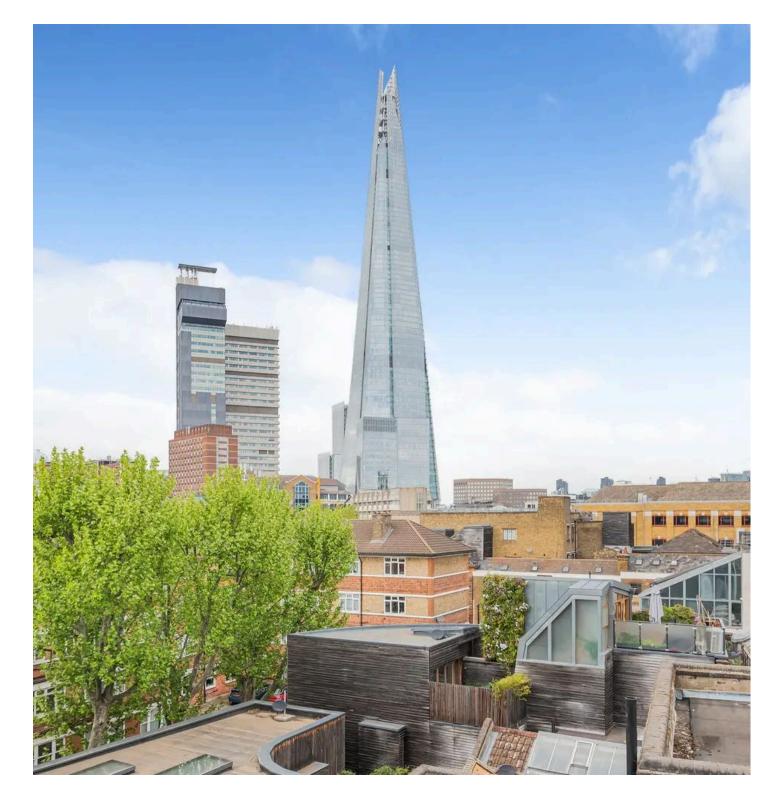

## 2 Tyers Gate, London

A unique 2/3 bedroom penthouse in the heart of Bermondsey Village. Stunning interior featuring a striking living space with wrap around terrace enjoying uninterrupted views. Council Tax band: TBD

Tenure: Share of Freehold

- Remarkable living space
- Enjoying unrivalled privacy
- 360 degree view of the London skyline
- Secure and gated parking space
- Enjoy the vibrant city in your own private space
- Stunning interior with wonderful natural light
- In the heart of Bermondsey Village
- 999 year lease from 1997
- Wrap around terrace of almost 1000 square feet
- Professionally equipped kitchen