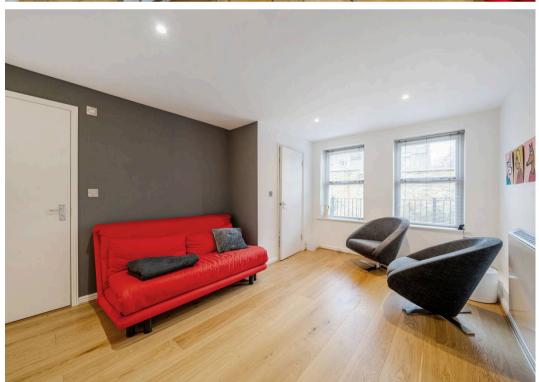

## Grange Road, SE1

Council Tax band: D

Tenure: Leasehold

EPC Energy Efficiency Rating: C

EPC Environmental Impact Rating: D

- Secure gated development and one of 4 mews houses
- Quietly and conveniently located
- One bedroom 2 storey mews house of almost 650 square feet
- Superbly presented interior in excellent condition with spacious open plan living space.
- Fully fitted and equipped kitchen
- First floor bedroom with walk in wardrobe and ensuite bathroom/w.c
- No onward chain
- A short walk from the fashionable Bermondsey Street
- Within easy reach of London Bridge station.
- Walking distance of Tower Bridge and the City