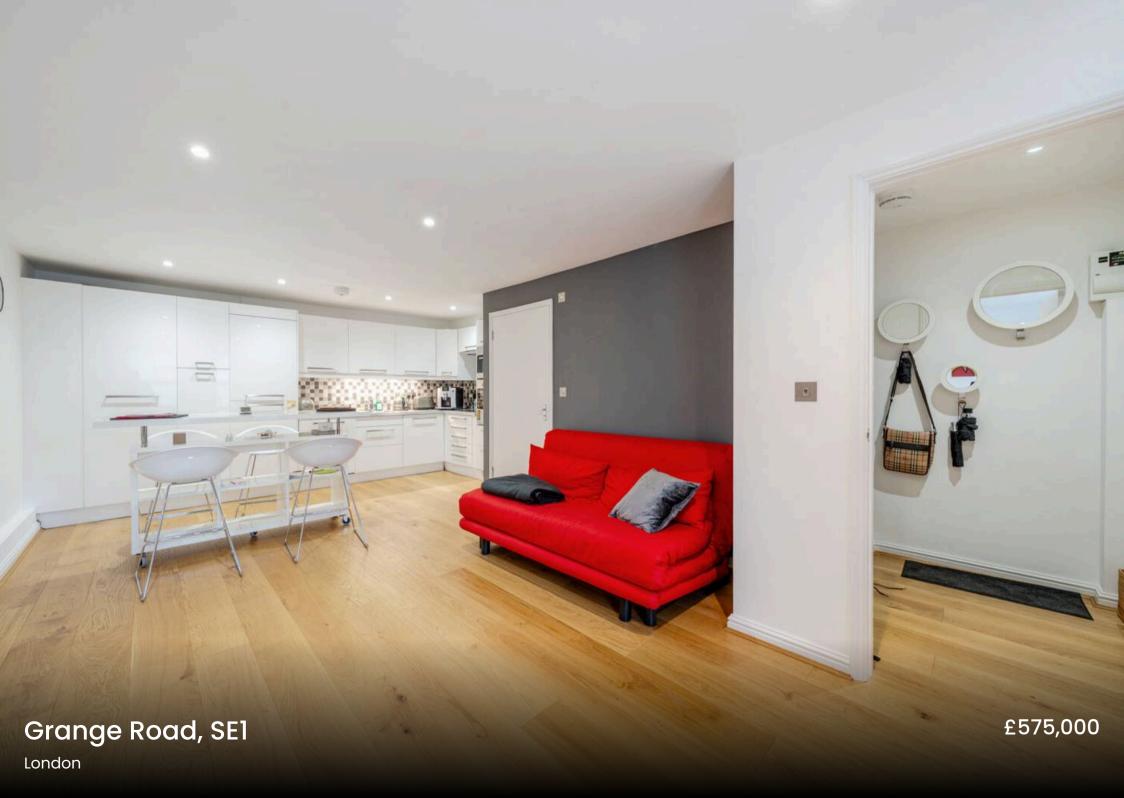

## Grange Road, SE1

Council Tax band: D

Tenure: Leasehold

EPC Energy Efficiency Rating: C

EPC Environmental Impact Rating: D

- Secure gated development and one of 4 mews houses
- Quietly and conveniently located
- One bedroom 2 storey mews house of almost 650 square feet
- Superbly presented interior in excellent condition with spacious open plan living space.
- Fully fitted and equipped kitchen
- First floor bedroom with walk in wardrobe and ensuite bathroom/w.c
- No onward chain
- A short walk from the fashionable Bermondsey Street
- Within easy reach of London Bridge station.
- Walking distance of Tower Bridge and the City