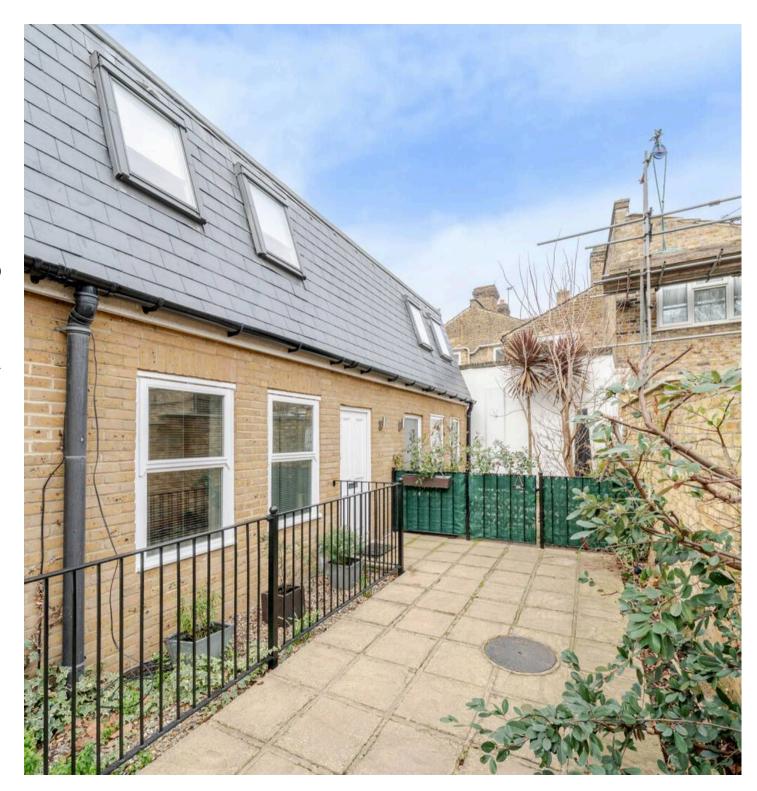

## Grange Road, SE1

Council Tax band: D

Tenure: Leasehold

EPC Energy Efficiency Rating: C

EPC Environmental Impact Rating: D

- Secure gated development and one of 4 mews houses
- Quietly and conveniently located
- One bedroom 2 storey mews house of almost 650 square feet
- Superbly presented interior in excellent condition with spacious open plan living space.
- Fully fitted and equipped kitchen
- First floor bedroom with walk in wardrobe and ensuite bathroom/w.c
- No onward chain
- A short walk from the fashionable Bermondsey Street
- Within easy reach of London Bridge station.
- Walking distance of Tower Bridge and the City