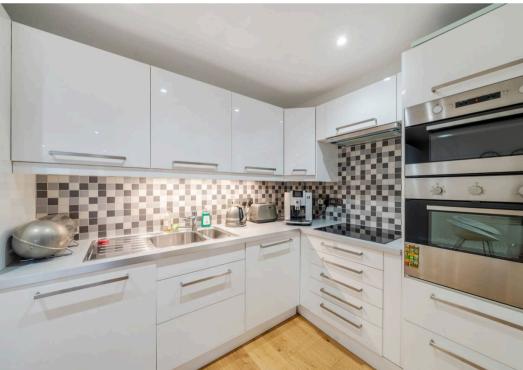

## Grange Road, SE1

Council Tax band: D

Tenure: Leasehold

EPC Energy Efficiency Rating: C

EPC Environmental Impact Rating: D

- Secure gated development and one of 4 mews houses
- Quietly and conveniently located
- One bedroom 2 storey mews house of almost 650 square feet
- Superbly presented interior in excellent condition with spacious open plan living space.
- Fully fitted and equipped kitchen
- First floor bedroom with walk in wardrobe and ensuite bathroom/w.c
- No onward chain
- A short walk from the fashionable Bermondsey Street
- Within easy reach of London Bridge station.
- Walking distance of Tower Bridge and the City