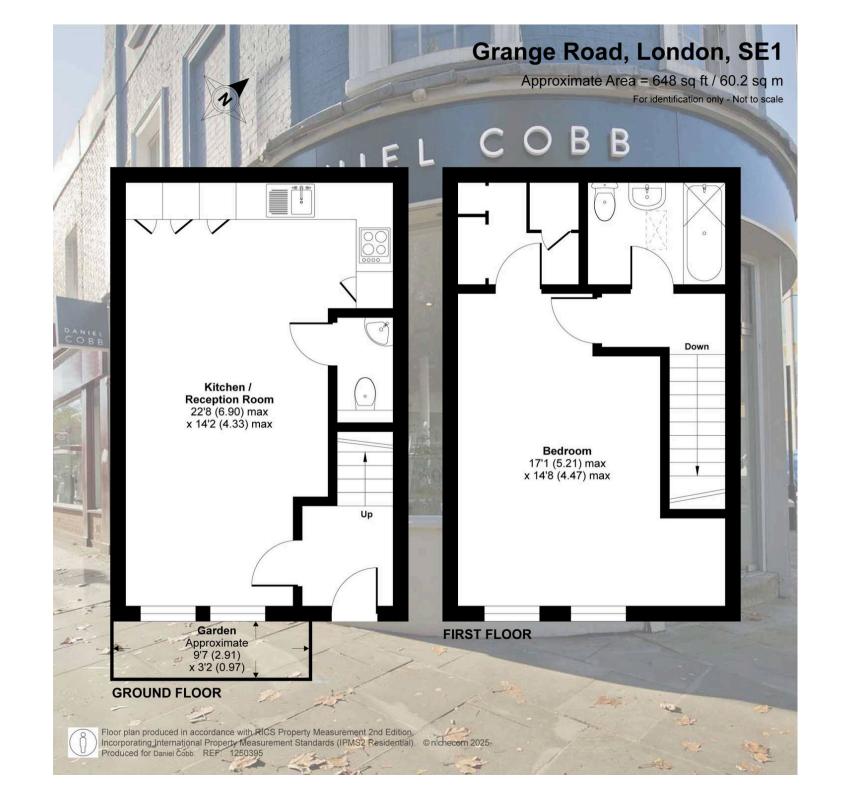

## Grange Road, SE1

Council Tax band: D

Tenure: Leasehold

EPC Energy Efficiency Rating: C

EPC Environmental Impact Rating: D

- Secure gated development and one of 4 mews houses
- Quietly and conveniently located
- One bedroom 2 storey mews house of almost 650 square feet
- Superbly presented interior in excellent condition with spacious open plan living space.
- Fully fitted and equipped kitchen
- First floor bedroom with walk in wardrobe and ensuite bathroom/w.c
- No onward chain
- A short walk from the fashionable Bermondsey Street
- Within easy reach of London Bridge station.
- Walking distance of Tower Bridge and the City