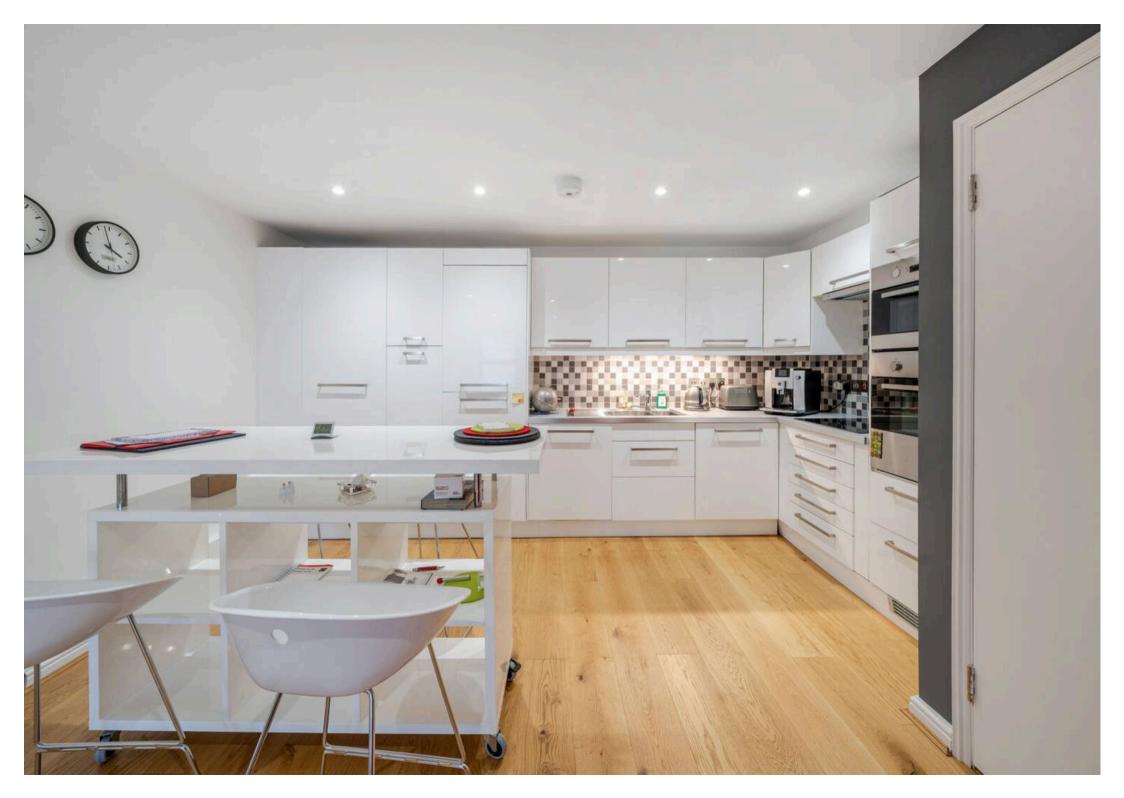

## Grange Road, SE1

Council Tax band: D

Tenure: Leasehold

EPC Energy Efficiency Rating: C

EPC Environmental Impact Rating: D

- Secure gated development and one of 4 mews houses
- Quietly and conveniently located
- One bedroom 2 storey mews house of almost 650 square feet
- Superbly presented interior in excellent condition with spacious open plan living space.
- Fully fitted and equipped kitchen
- First floor bedroom with walk in wardrobe and ensuite bathroom/w.c
- No onward chain
- A short walk from the fashionable Bermondsey Street
- Within easy reach of London Bridge station.
- Walking distance of Tower Bridge and the City