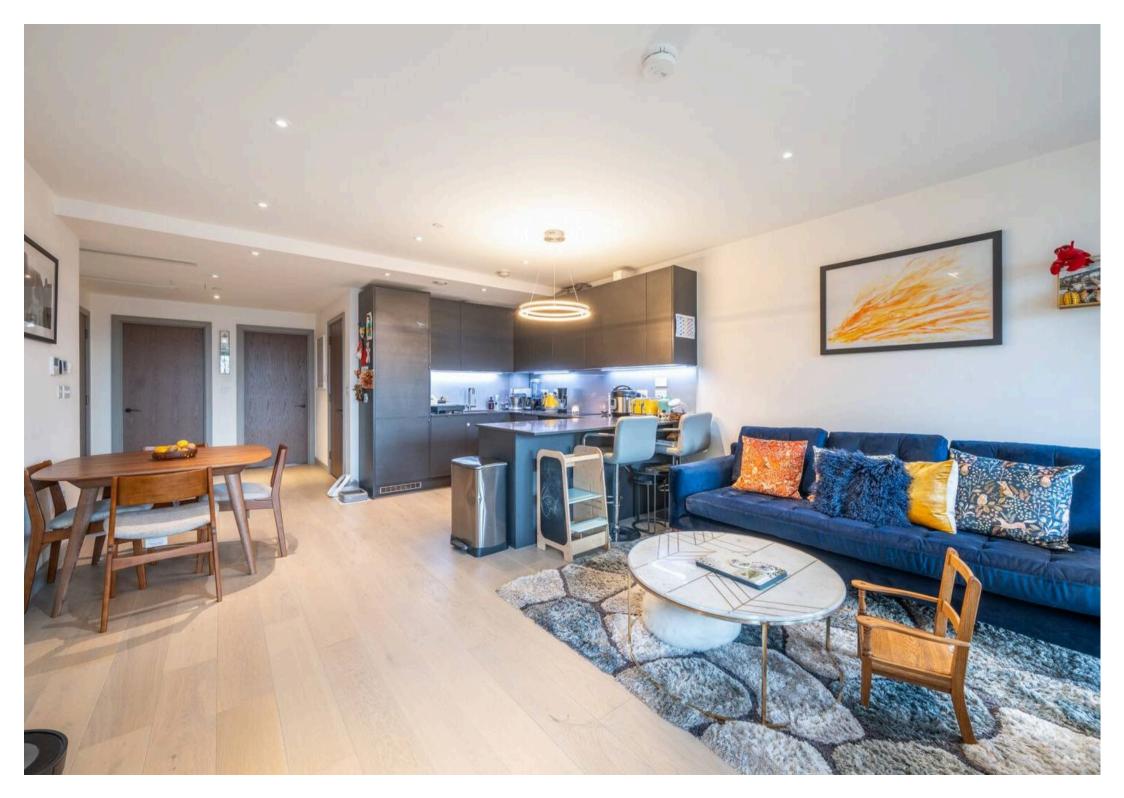

## Taper Building, Long Lane, SE1

A superbly presented 2 double bedroom apartment on the 3rd floor of this award winning development with concierge and resident gym located close to Bermondsey Street and London Bridge station. Council Tax band: E

Tenure: Leasehold

EPC Energy Efficiency Rating: B

EPC Environmental Impact Rating: A

- Close to London Bridge station
- Generous living area flooded with natural ligh
- Fully equipped contemporary fitted kitchen
- Award winning development
- Underfloor heating throughout
- 3rd floor with stunning south facing balcony
- Secure bicycle storage
- 999 year lease from 2016
- 24 hour concierge and residents gym
- Superbly maintained landscaped communal gardens and communal roof terrace.