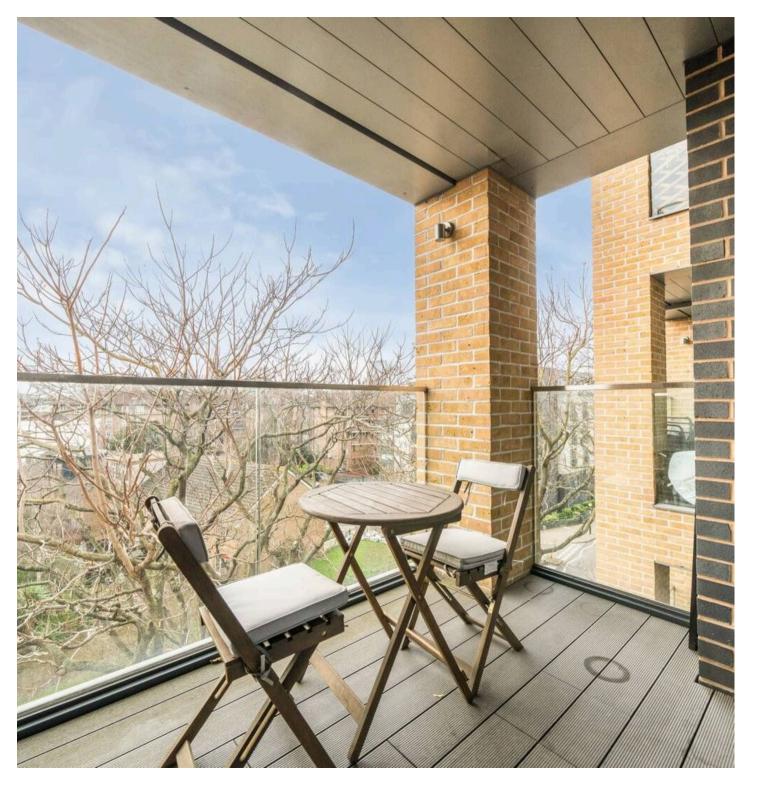

Tenure: Leasehold

EPC Energy Efficiency Rating: B

EPC Environmental Impact Rating: A

- Close to London Bridge station
- Generous living area flooded with natural ligh
- Fully equipped contemporary fitted kitchen
- Award winning development
- Underfloor heating throughout
- 3rd floor with stunning south facing balcony
- Secure bicycle storage
- 999 year lease from 2016
- 24 hour concierge and residents gym
- Superbly maintained landscaped communal gardens and communal roof terrace.