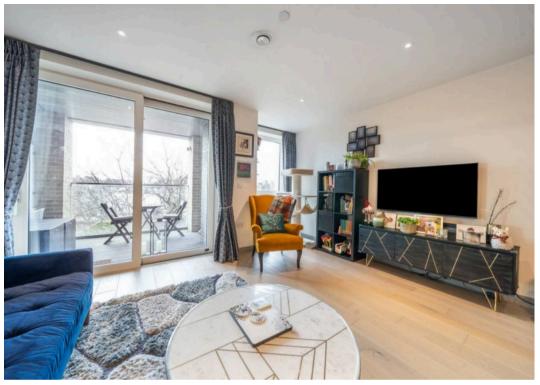

## Taper Building, Long Lane, SE1

A superbly presented 2 double bedroom apartment on the 3rd floor of this award winning development with concierge and resident gym located close to Bermondsey Street and London Bridge station. Council Tax band: E

Tenure: Leasehold

EPC Energy Efficiency Rating: B

EPC Environmental Impact Rating: A

- Close to London Bridge station
- Generous living area flooded with natural ligh
- Fully equipped contemporary fitted kitchen
- Award winning development
- Underfloor heating throughout
- 3rd floor with stunning south facing balcony
- Secure bicycle storage
- 999 year lease from 2016
- 24 hour concierge and residents gym
- Superbly maintained landscaped communal gardens and communal roof terrace.