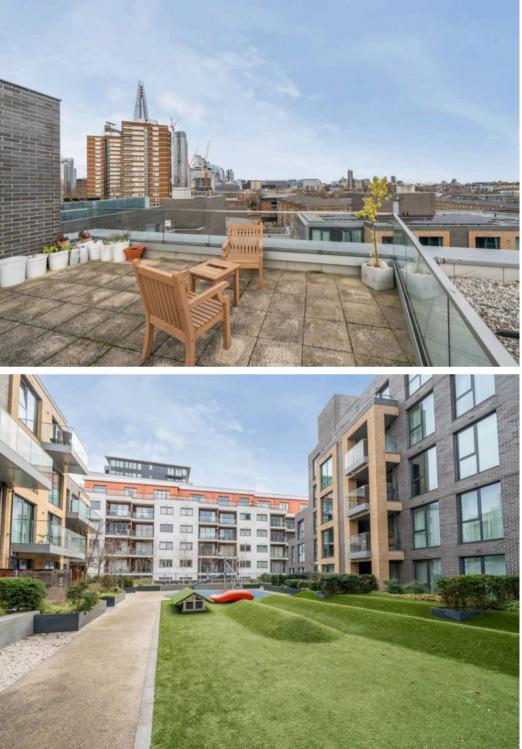

Tenure: Leasehold

EPC Energy Efficiency Rating: B

EPC Environmental Impact Rating: A

- Close to London Bridge station
- Generous living area flooded with natural ligh
- Fully equipped contemporary fitted kitchen
- Award winning development
- Underfloor heating throughout
- 3rd floor with stunning south facing balcony
- Secure bicycle storage
- 999 year lease from 2016
- 24 hour concierge and residents gym
- Superbly maintained landscaped communal gardens and communal roof terrace.