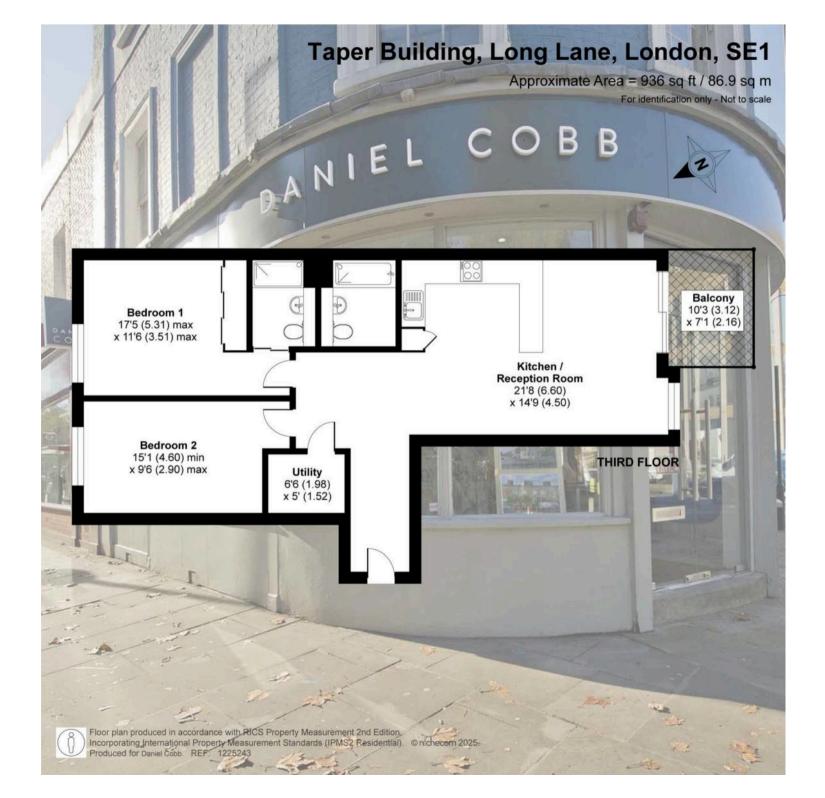

## Taper Building, Long Lane, SE1

A superbly presented 2 double bedroom apartment on the 3rd floor of this award winning development with concierge and resident gym located close to Bermondsey Street and London Bridge station. Council Tax band: E