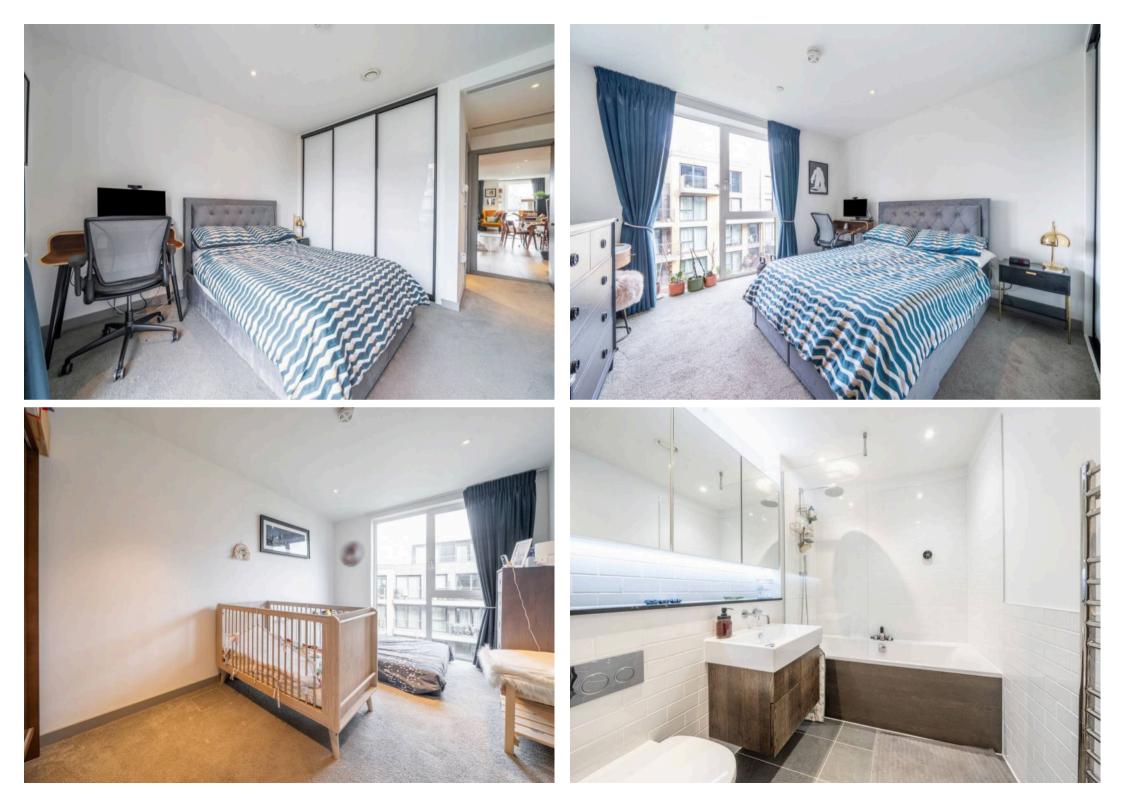

## Taper Building, Long Lane, SE1

A superbly presented 2 double bedroom apartment on the 3rd floor of this award winning development with concierge and resident gym located close to Bermondsey Street and London Bridge station. Council Tax band: E

Tenure: Leasehold

EPC Energy Efficiency Rating: B

EPC Environmental Impact Rating: A

- Close to London Bridge station
- Generous living area flooded with natural ligh
- Fully equipped contemporary fitted kitchen
- Award winning development
- Underfloor heating throughout
- 3rd floor with stunning south facing balcony
- Secure bicycle storage
- 999 year lease from 2016
- 24 hour concierge and residents gym
- Superbly maintained landscaped communal gardens and communal roof terrace.