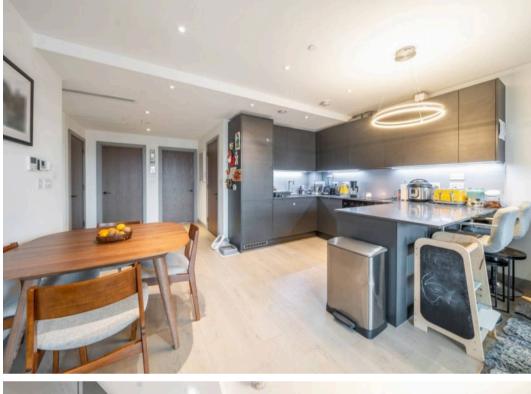

## Taper Building, Long Lane, SE1

A superbly presented 2 double bedroom apartment on the 3rd floor of this award winning development with concierge and resident gym located close to Bermondsey Street and London Bridge station. Council Tax band: E

Tenure: Leasehold

EPC Energy Efficiency Rating: B

EPC Environmental Impact Rating: A

- Close to London Bridge station
- Generous living area flooded with natural ligh
- Fully equipped contemporary fitted kitchen
- Award winning development
- Underfloor heating throughout
- 3rd floor with stunning south facing balcony
- Secure bicycle storage
- 999 year lease from 2016
- 24 hour concierge and residents gym
- Superbly maintained landscaped communal gardens and communal roof terrace.