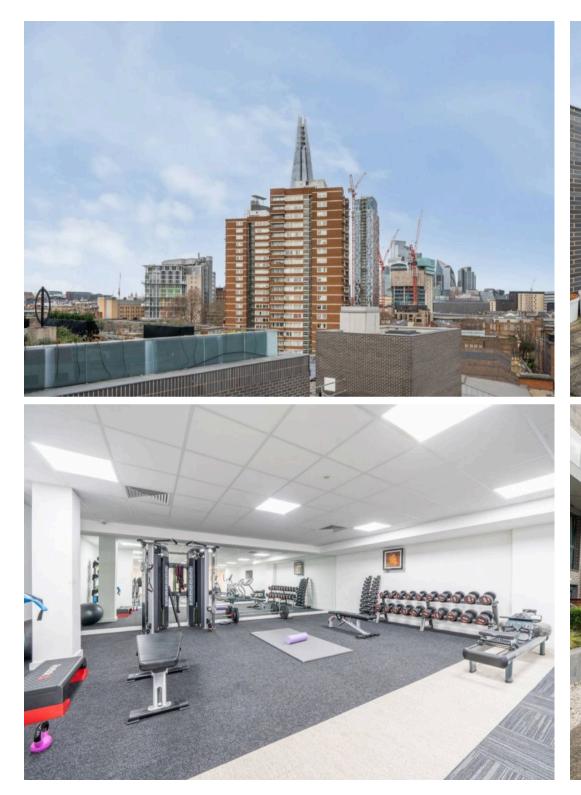

Tenure: Leasehold

EPC Energy Efficiency Rating: B

EPC Environmental Impact Rating: A

- Close to London Bridge station
- Generous living area flooded with natural ligh
- Fully equipped contemporary fitted kitchen
- Award winning development
- Underfloor heating throughout
- 3rd floor with stunning south facing balcony
- Secure bicycle storage
- 999 year lease from 2016
- 24 hour concierge and residents gym
- Superbly maintained landscaped communal gardens and communal roof terrace.