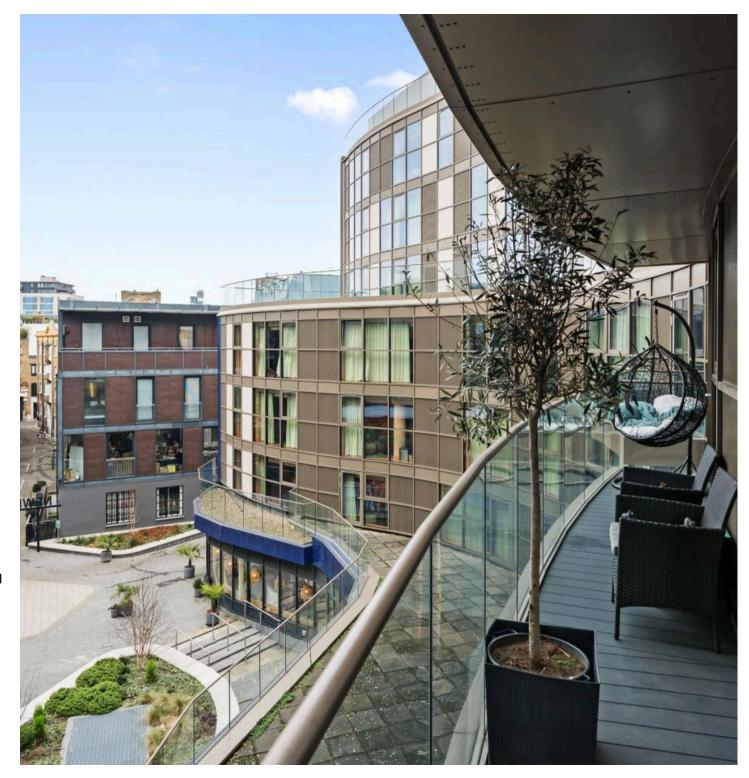

## Newhams Yard, Tower Bridge Road,

A superbly presented 2 bedroom apartment on the 3rd floor of this stylish, award-winning development with concierge service, south-facing wrap-around balcony, communal roof gardens and independently operated gym

Council Tax band: E

Tenure: Leasehold

EPC Energy Efficiency Rating: B

**EPC Environmental Impact Rating: B** 

- Immaculately presented double aspect 2 bedroom apartment
- High quality fully fitted kitchen
- Large south facing wrap-around balcony
- Award winning development on Tower Bridge Road
- Moments from Bermondsey Street's boutique shops, vibrant cafes and restaurants
- Superbly finished communal internal and external areas
- Communal roof gardens with fabulous view of the capital skyline
- Concierge service and an independently operated gym.
- Prime location just a 10-minute walk from London Bridge Station
- No onward chain