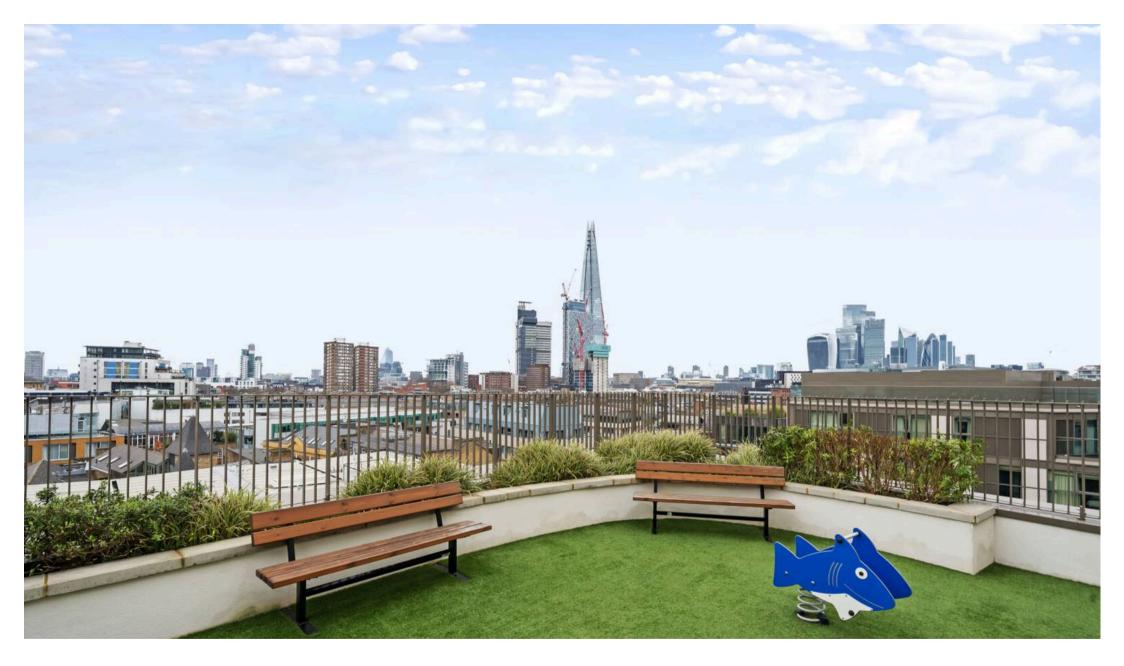

## Newhams Yard, Tower Bridge Road,

A superbly presented 2 bedroom apartment on the 3rd floor of this stylish, award-winning development with concierge service, south-facing wrap-around balcony, communal roof gardens and independently operated gym

Council Tax band: E

Tenure: Leasehold

EPC Energy Efficiency Rating: B

**EPC Environmental Impact Rating: B** 

- Immaculately presented double aspect 2 bedroom apartment
- High quality fully fitted kitchen
- Large south facing wrap-around balcony
- Award winning development on Tower Bridge Road
- Moments from Bermondsey Street's boutique shops, vibrant cafes and restaurants
- Superbly finished communal internal and external areas
- Communal roof gardens with fabulous view of the capital skyline
- Concierge service and an independently operated gym.
- Prime location just a 10-minute walk from London Bridge Station
- No onward chain