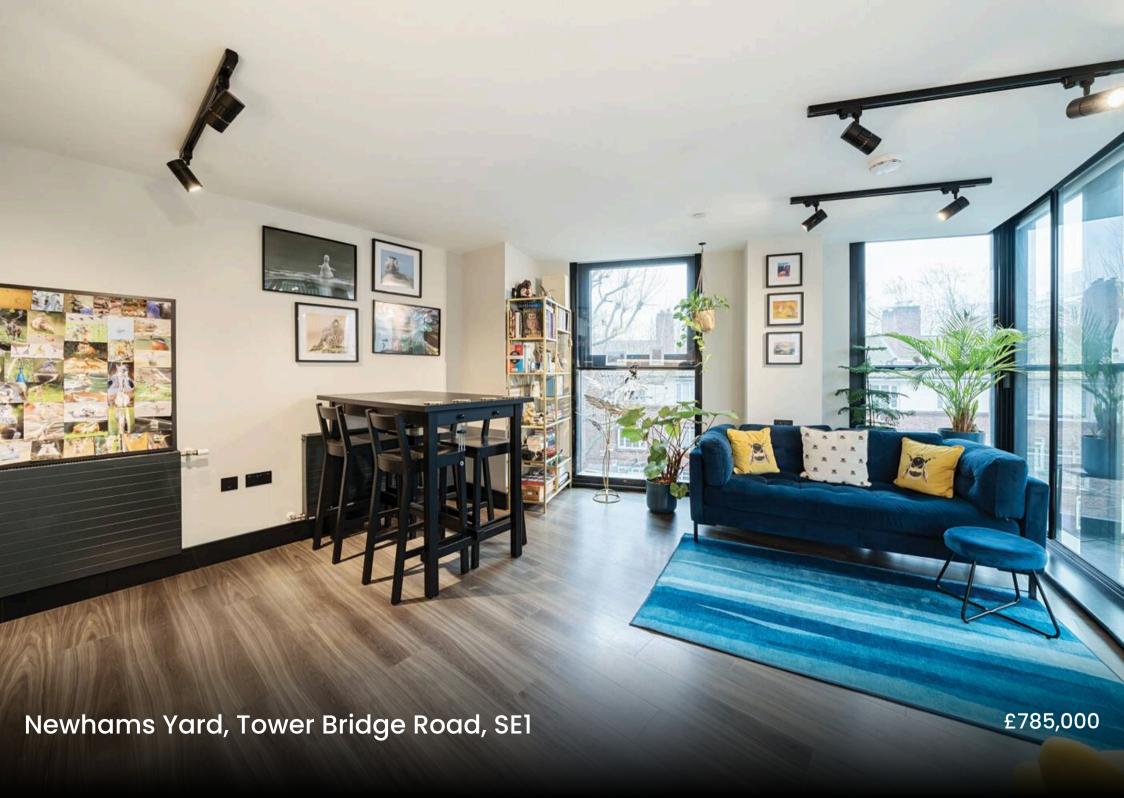

## Newhams Yard, Tower Bridge Road,

A superbly presented 2 bedroom apartment on the 3rd floor of this stylish, award-winning development with concierge service, south-facing wrap-around balcony, communal roof gardens and independently operated gym

Council Tax band: E

Tenure: Leasehold

EPC Energy Efficiency Rating: B

**EPC Environmental Impact Rating: B** 

- Immaculately presented double aspect 2 bedroom apartment
- High quality fully fitted kitchen
- Large south facing wrap-around balcony
- Award winning development on Tower Bridge Road
- Moments from Bermondsey Street's boutique shops, vibrant cafes and restaurants
- Superbly finished communal internal and external areas
- Communal roof gardens with fabulous view of the capital skyline
- Concierge service and an independently operated gym.
- Prime location just a 10-minute walk from London Bridge Station
- No onward chain