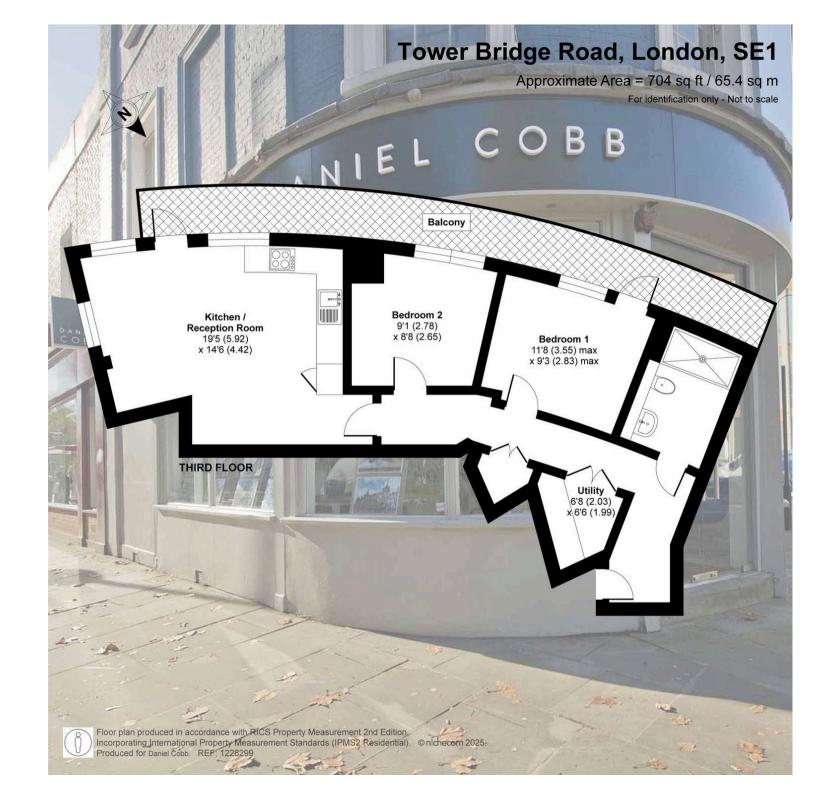

## Newhams Yard, Tower Bridge Road,

A superbly presented 2 bedroom apartment on the 3rd floor of this stylish, award-winning development with concierge service, south-facing wrap-around balcony, communal roof gardens and independently operated gym

Council Tax band: E

Tenure: Leasehold

EPC Energy Efficiency Rating: B

**EPC Environmental Impact Rating: B** 

- Immaculately presented double aspect 2 bedroom apartment
- High quality fully fitted kitchen
- Large south facing wrap-around balcony
- Award winning development on Tower Bridge Road
- Moments from Bermondsey Street's boutique shops, vibrant cafes and restaurants
- Superbly finished communal internal and external areas
- Communal roof gardens with fabulous view of the capital skyline
- Concierge service and an independently operated gym.
- Prime location just a 10-minute walk from London Bridge Station
- No onward chain