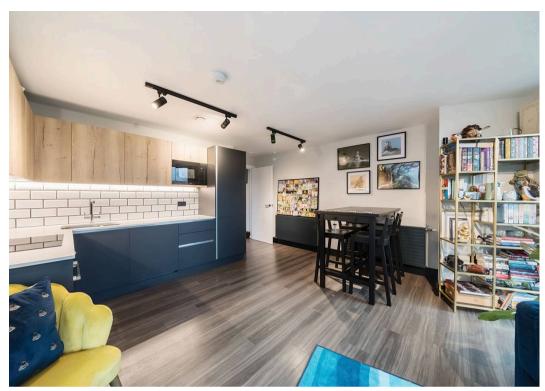

## Newhams Yard, Tower Bridge Road,

A superbly presented 2 bedroom apartment on the 3rd floor of this stylish, award-winning development with concierge service, south-facing wrap-around balcony, communal roof gardens and independently operated gym

Council Tax band: E

Tenure: Leasehold

EPC Energy Efficiency Rating: B

**EPC Environmental Impact Rating: B** 

- Immaculately presented double aspect 2 bedroom apartment
- High quality fully fitted kitchen
- Large south facing wrap-around balcony
- Award winning development on Tower Bridge Road
- Moments from Bermondsey Street's boutique shops, vibrant cafes and restaurants
- Superbly finished communal internal and external areas
- Communal roof gardens with fabulous view of the capital skyline
- Concierge service and an independently operated gym.
- Prime location just a 10-minute walk from London Bridge Station
- No onward chain