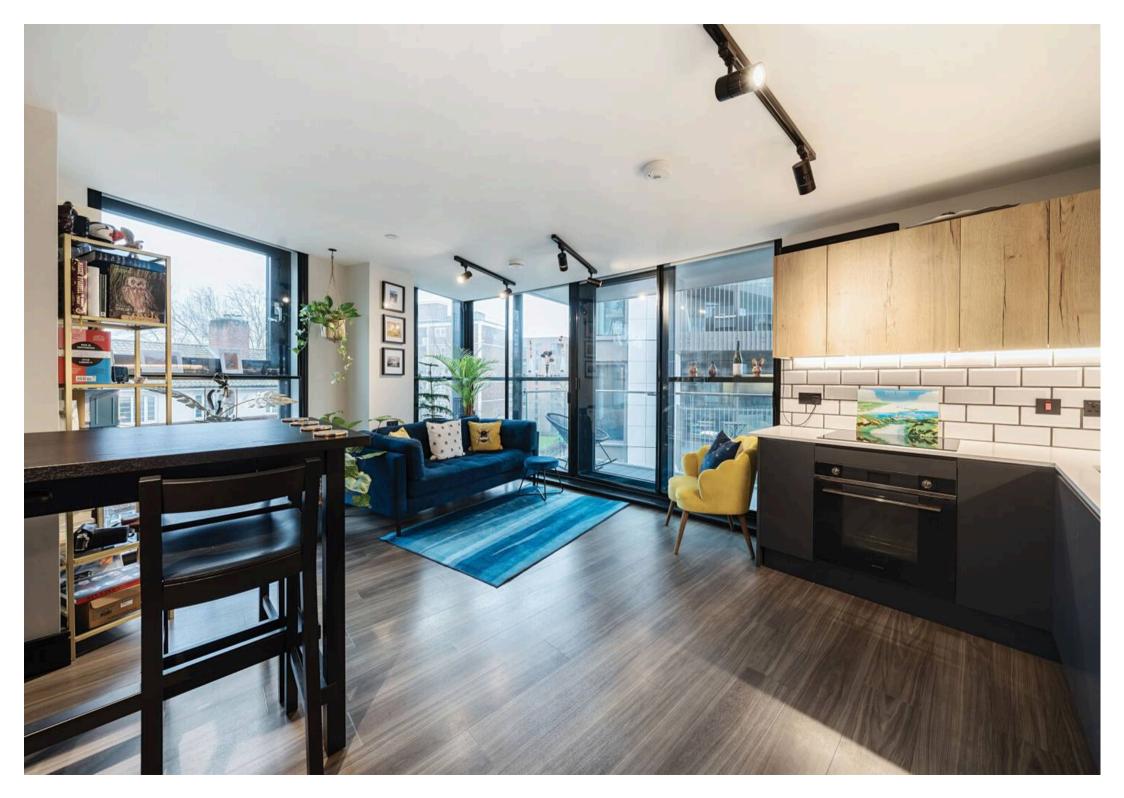

## Newhams Yard, Tower Bridge Road,

A superbly presented 2 bedroom apartment on the 3rd floor of this stylish, award-winning development with concierge service, south-facing wrap-around balcony, communal roof gardens and independently operated gym

Council Tax band: E

Tenure: Leasehold

EPC Energy Efficiency Rating: B

**EPC Environmental Impact Rating: B** 

- Immaculately presented double aspect 2 bedroom apartment
- High quality fully fitted kitchen
- Large south facing wrap-around balcony
- Award winning development on Tower Bridge Road
- Moments from Bermondsey Street's boutique shops, vibrant cafes and restaurants
- Superbly finished communal internal and external areas
- Communal roof gardens with fabulous view of the capital skyline
- Concierge service and an independently operated gym.
- Prime location just a 10-minute walk from London Bridge Station
- No onward chain