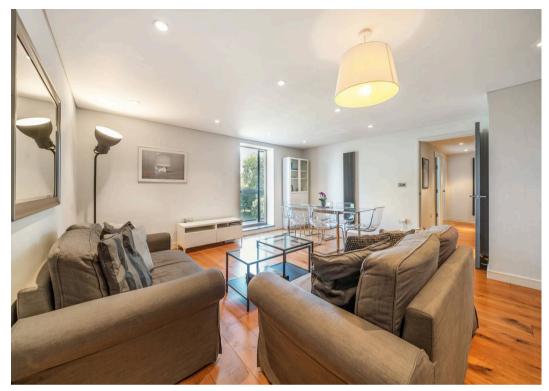

## Bermondsey Square, SE1

A two double bedroom apartment in this desirable and convenient development standing on the historic Bermondsey Square. Offers a 24hr concierge service and is close to Bermondsey Street.

Council Tax band: E

Tenure: Leasehold

EPC Energy Efficiency Rating: B

**EPC Environmental Impact Rating: B** 

- Historic square with restaurants, hotel and convenience supermarket
- Private balcony with fabulous city views
- Two double bedrooms (main with en-suite bathroom/wc)
- Fully fitted and equipped kitchen
- Generous living space flooded with natural light
- 3rd floor
- EWS compliant
- Desirable modern development with 24 hour concierge
- Lift Access City is accessible over nearby Tower Bridge and London Bridge, which is a short walk along Bermondsey Street