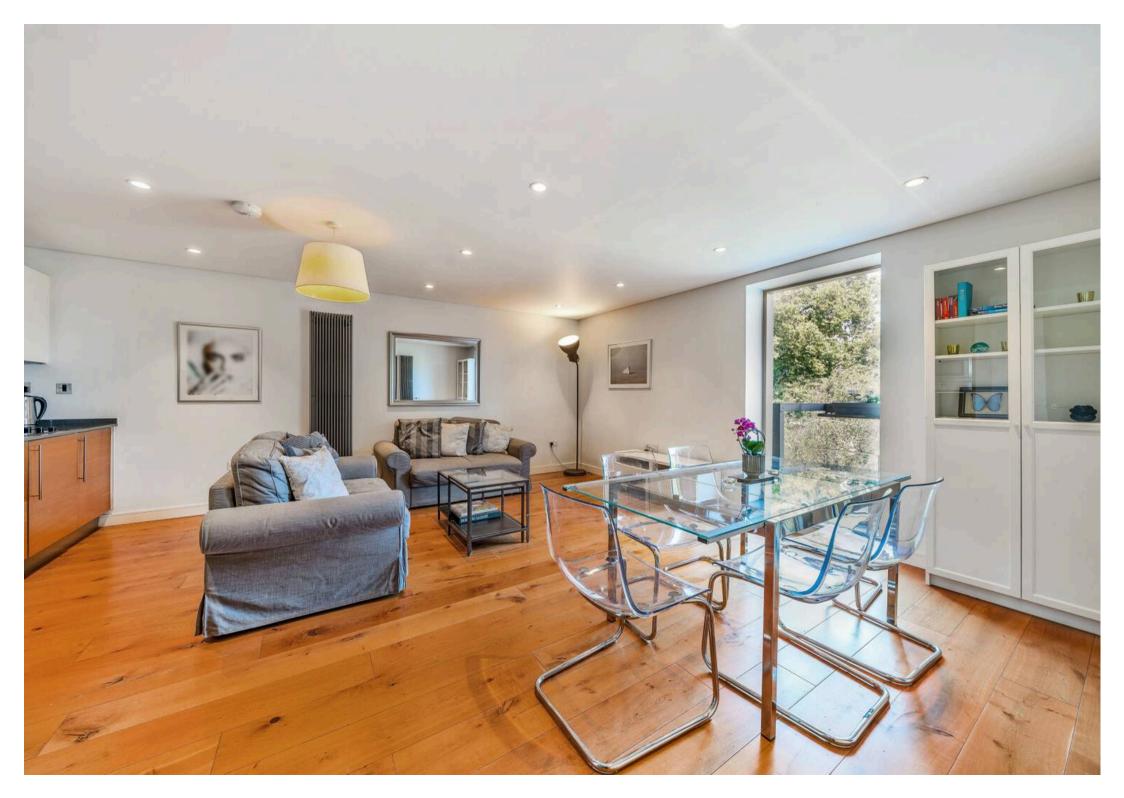

## Bermondsey Square, SE1

A two double bedroom apartment in this desirable and convenient development standing on the historic Bermondsey Square. Offers a 24hr concierge service and is close to Bermondsey Street.

Council Tax band: E

Tenure: Leasehold

EPC Energy Efficiency Rating: B

**EPC Environmental Impact Rating: B** 

- Historic square with restaurants, hotel and convenience supermarket
- Private balcony with fabulous city views
- Two double bedrooms (main with en-suite bathroom/wc)
- Fully fitted and equipped kitchen
- Generous living space flooded with natural light
- 3rd floor
- EWS compliant
- Desirable modern development with 24 hour concierge
- Lift Access City is accessible over nearby Tower Bridge and London Bridge, which is a short walk along Bermondsey Street