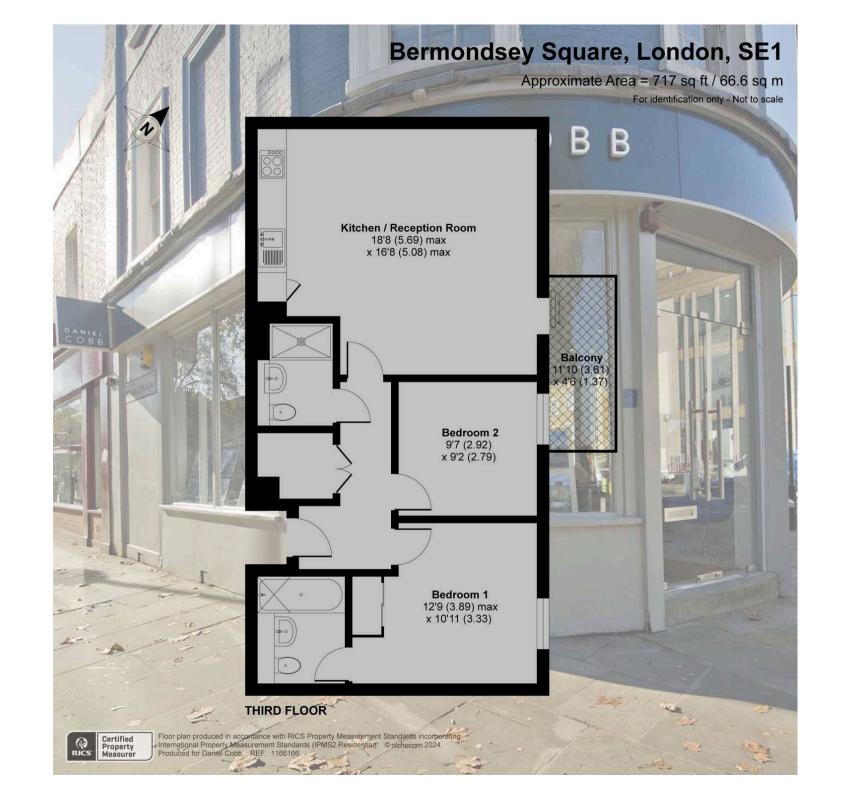

Council Tax band: E

Tenure: Leasehold

EPC Energy Efficiency Rating: B

**EPC Environmental Impact Rating: B** 

- Historic square with restaurants, hotel and convenience supermarket
- Private balcony with fabulous city views
- Two double bedrooms (main with en-suite bathroom/wc)
- Fully fitted and equipped kitchen
- Generous living space flooded with natural light
- 3rd floor
- EWS compliant
- Desirable modern development with 24 hour concierge
- Lift Access City is accessible over nearby Tower Bridge and London Bridge, which is a short walk along Bermondsey Street