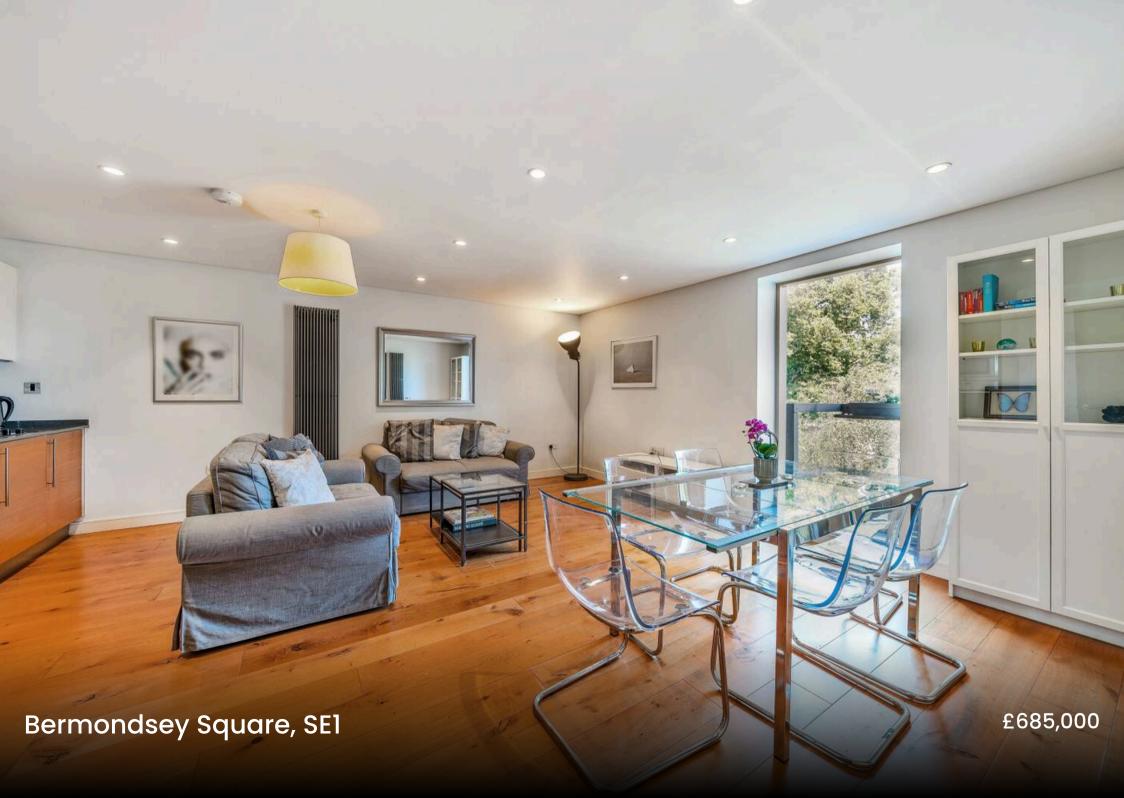

## Bermondsey Square, SE1

A two double bedroom apartment in this desirable and convenient development standing on the historic Bermondsey Square. Offers a 24hr concierge service and is close to Bermondsey Street.

Council Tax band: E

Tenure: Leasehold

EPC Energy Efficiency Rating: B

**EPC Environmental Impact Rating: B** 

- Historic square with restaurants, hotel and convenience supermarket
- Private balcony with fabulous city views
- Two double bedrooms (main with en-suite bathroom/wc)
- Fully fitted and equipped kitchen
- Generous living space flooded with natural light
- 3rd floor
- EWS compliant
- Desirable modern development with 24 hour concierge
- Lift Access City is accessible over nearby Tower Bridge and London Bridge, which is a short walk along Bermondsey Street