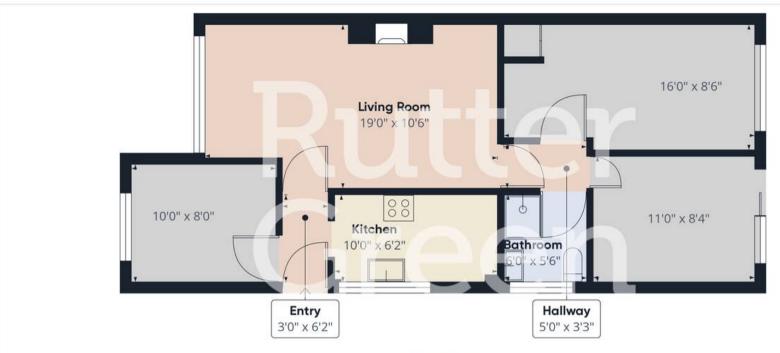

Floor 0 Building 1

Approximate total area

856.7 ft<sup>2</sup>

(1) Excluding balconies and terraces

While every attempt has been made to ensure accuracy, all measurements are approximate, not to scale. This floor plan is for illustrative purposes only.