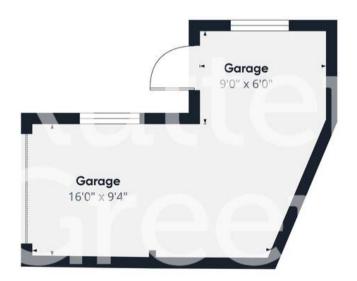

## **Walcot Place**

## Wigan WN3 5QW

Charming 3-bed semi-detached bungalow in sought-after cul-de-sac with delightful corner plot. Generous bedrooms, walk-in shower, garage, close to amenities and schools, easy motorway access. Ideal for families, no chain. Unique opportunity - viewing recommended! Council Tax band: B

Tenure: Freehold

- Semi-Detached True Bungalow For Sale
- Beautiful Corner Plot in Cul-De-Sac
- No Onward Chain
- Three Good Sized Bedrooms
- Driveway & Garage
- Family Bathroom With Walk in Shower
- Freehold
- Close to Local Amenities & Schools
- Fantastic Motorway Links
- Viewings Are Essential











Floor 0 Building 1

Approximate total area

856.7 ft<sup>2</sup>



(1) Excluding balconies and terraces

While every attempt has been made to ensure accuracy, all measurements are approximate, not to scale. This floor plan is for illustrative purposes only.

GIRAFFE360

Floor O Building 2



## **Rutter Green**

Rutter Green Ltd, 104-108 Wallgate - WN3 4AB

01942 367915 • hello@ruttergreen.co.uk • www.ruttergreen.co.uk/



**Disclaimer**Although these particulars are thought to be materially correct, their accuracy cannot be guaranteed, and they do not form part of any contract. We ask our clients to check their own sales particulars and verify the information is correct. Fixtures, fittings and appliances have not been tested and therefore we can give no guarantees that they are in full working order. All measurements and land sizes are quoted approxima