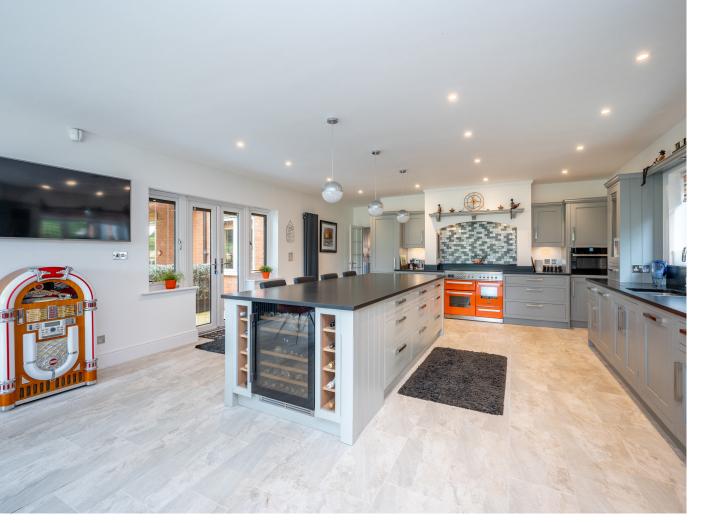

Last but not least is the beautiful open plan living, kitchen, and dining room. This stunning space features a high-quality, in-frame bespoke Shaker-style kitchen with exquisite stone worktops, exuding elegance and functionality. The room is filled with natural light, thanks to a wide opening with bi-fold doors, complete with integral blinds, that frame the breathtaking view beyond. From the kitchen, you can easily access the utility room, a haven of storage space with its double cloaks cupboard, double shoe rack, and extensive units. A secondary door offers convenience for families with children or pets, keeping the main hall tidy and mess-free.