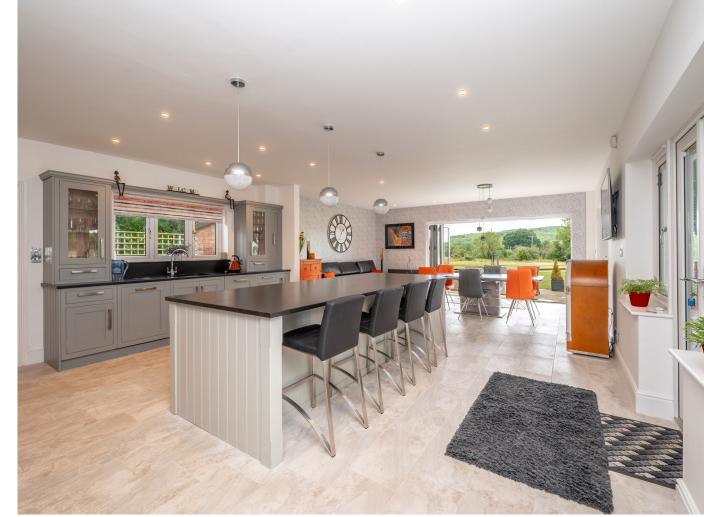

Last but not least is the beautiful open plan living, kitchen, and dining room. This stunning space features a high-quality, in-frame bespoke Shaker-style kitchen with exquisite stone worktops, exuding elegance and functionality. The room is filled with natural light, thanks to a wide opening with bi-fold doors, complete with integral blinds, that frame the breathtaking view beyond. From the kitchen, you can easily access the utility room, a haven of storage space with its double cloaks cupboard, double shoe rack, and extensive units. A secondary door offers convenience for families with children or pets, keeping the main hall tidy and mess-free.