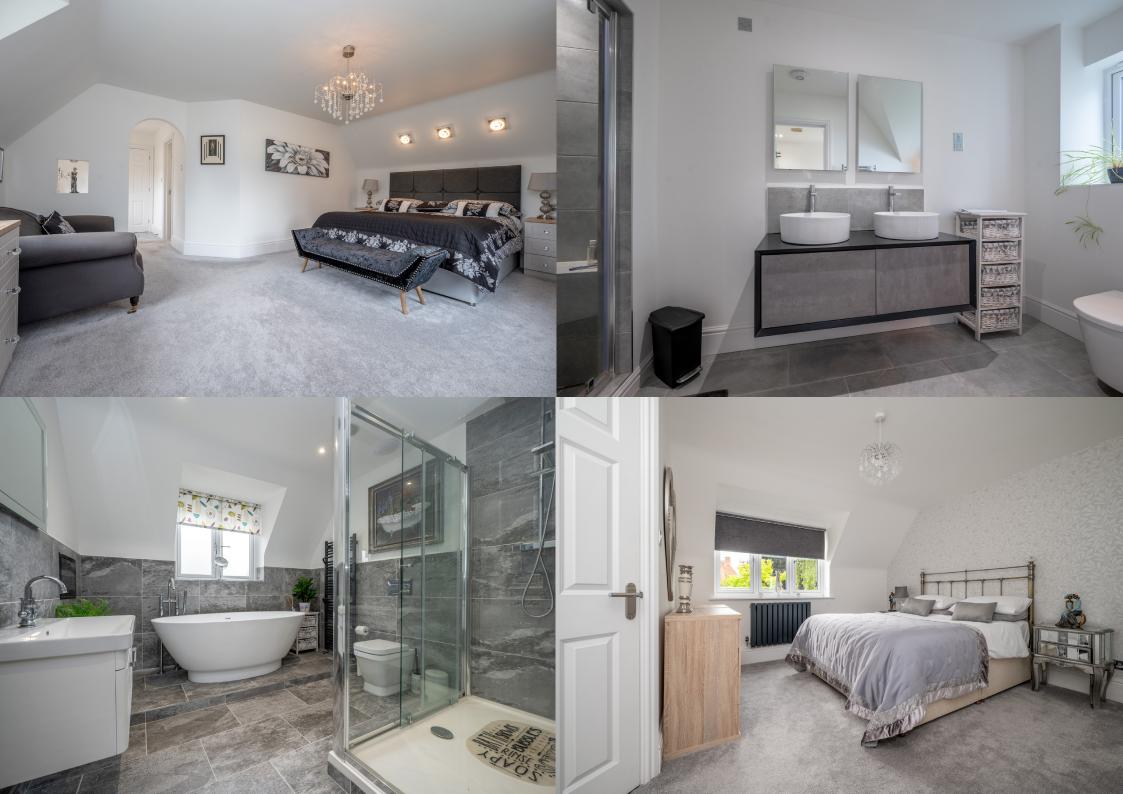

Ascending to the first floor, you'll discover five generous double bedrooms, each thoughtfully designed to provide comfort and relaxation. The master suite is a true sanctuary, featuring a dressing room with his and hers wardrobes, a high-quality en-suite with his and hers sinks, and a large bedroom that offers yet another enchanting view of the garden.

The guest bedroom is equally delightful, benefiting from its own ensuite, providing privacy and convenience for your visitors. Bedroom three is a haven of luxury, boasting not only a spacious layout but also a walk-in wardrobe. This cleverly designed feature provides abundant storage space for your clothing, ensuring that your wardrobe remains organized and easily accessible.

Completing the first floor is a wonderfully refitted four-piece bathroom, featuring a large walk-in shower, a luxurious freestanding bath, and even a TV for you to enjoy while indulging in a soothing soak.