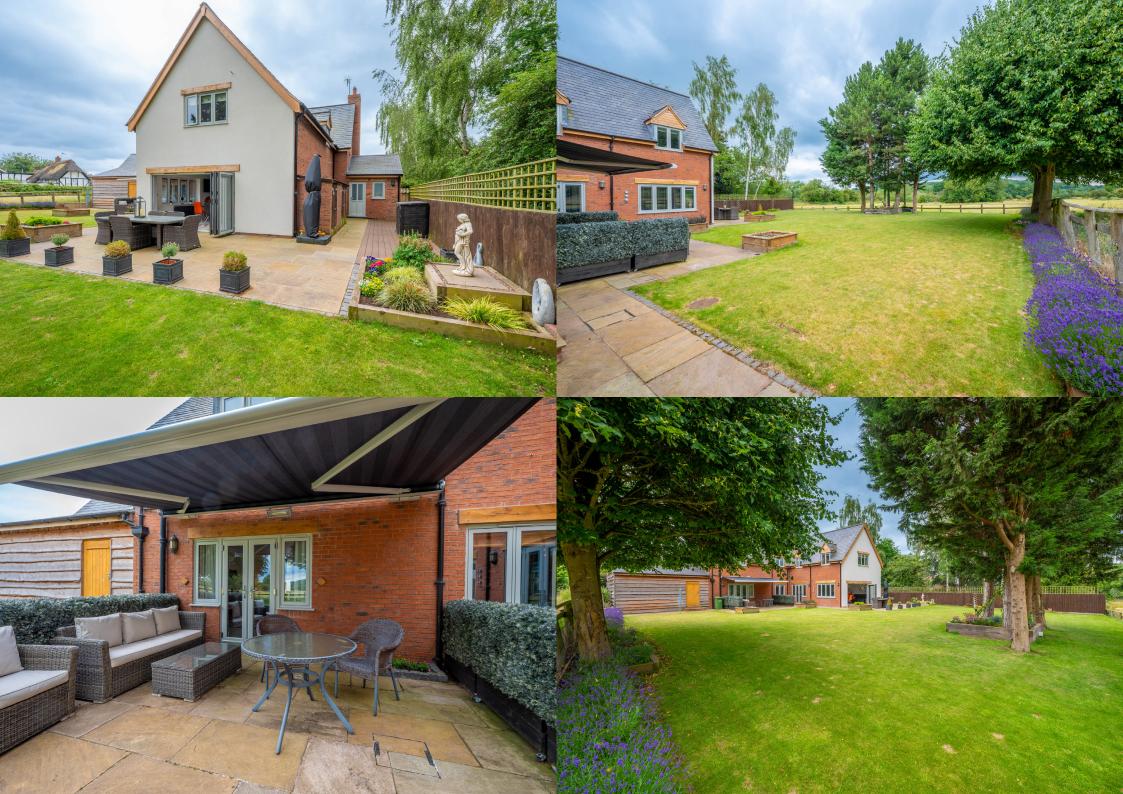

# TRANQUIL ESCAPE WITH BREATHTAKING VIEWS

# CHURCH LANE, WELFORD ON AVON WARWICKSHIRE | CV37 8EL

Welcome to Barton House, an enchanting property nestled in the picturesque village of Welford on Avon. This stunning home offers breathtaking views of the surrounding farmland and a tranquil ambiance that will whisk you away to a world of serenity. Step inside and be captivated by the beautifully renovated interior. The openplan living, kitchen, and dining room, with its bespoke Shaker-style kitchen and bi-fold doors framing the captivating view, is the heart of the house. The master suite, complete with a dressing room and his-and-hers en-suite, provides a luxurious sanctuary, while the quest bedroom and other double bedrooms offer ample space for family and guests. The cleverly designed walk-in wardrobe in bedroom three adds convenience and luxury. Outside, the extensive parking, double garage block, and barn/double garage provide practicality and flexibility. The sunny garden with its wrap-around patio, electric awning, and storage room is the perfect oasis for relaxation. Barton House is a remarkable residence where comfort, elegance, and stunning surroundings harmoniously blend into an idyllic living experience.

### In finer detail

Welcome to Barton House, a truly enchanting property located in the picturesque village of Welford on Avon. As you step foot into this stunning home, you'll be captivated by its superb location on Church Lane, a quiet backwater accessed through a quaint single track lane. Nestled amidst the breathtaking beauty of the countryside, the property offers unparalleled views over the surrounding farmland, ensuring a sense of tranquility and serenity that is truly priceless.

This exceptional home has undergone an extensive extension, remodel, and renovation program, resulting in a sublime living space that is bound to exceed your expectations. Originally built as a bespoke home for Spitfire, Barton House exudes a unique charm and character that sets it apart from the rest. The attention to detail is evident throughout, with solid concrete floors on both the ground and first floor, and walls constructed of block work rather than stud, providing enhanced noise reduction and improved heat retention.

As you approach the property through the electric gates onto the extensive block-paved driveway, you'll immediately appreciate the thoughtfully designed layout, capable of comfortably accommodating around 8 vehicles. Perfect for hosting large family occasions or entertaining guests, this ample parking space ensures convenience and practicality.

The wonders of this property extend beyond the main dwelling, with additional features that enhance its appeal. To the front, alongside the extensive parking area, you'll find a detached double garage block, complete with a separate entrance. Most of the walls have been plastered, and a kitchenette and three-piece en-suite have been installed, making it easily convertible into a self-contained annex, should you require additional accommodation for a teenager or elderly relative, subject to the usual consents. The garage itself boasts two electric roller doors that can be conveniently operated from inside the house. Furthermore, a bin store, also equipped with an electric roller door, offers practicality and organization. Another notable addition is the barn/double garage, accessible via electric up-and-over doors or directly from the garden. This versatile space provides endless possibilities, whether you envision it as a games room, garden room, or simply a fantastic garage to store your cherished possessions.

The sunny garden, facing west, is a true delight, featuring an expanse of lush lawn that invites you to soak in the natural beauty that surrounds you. A wrap-around patio offers the perfect spot to bask in the sun, while an electric awning provides shade when desired. For those cooler evenings, an outdoor heater ensures you can enjoy the garden year-round. Additionally, a large built-in storage room caters to your practical needs, providing ample space to keep your garden essentials neatly organized.