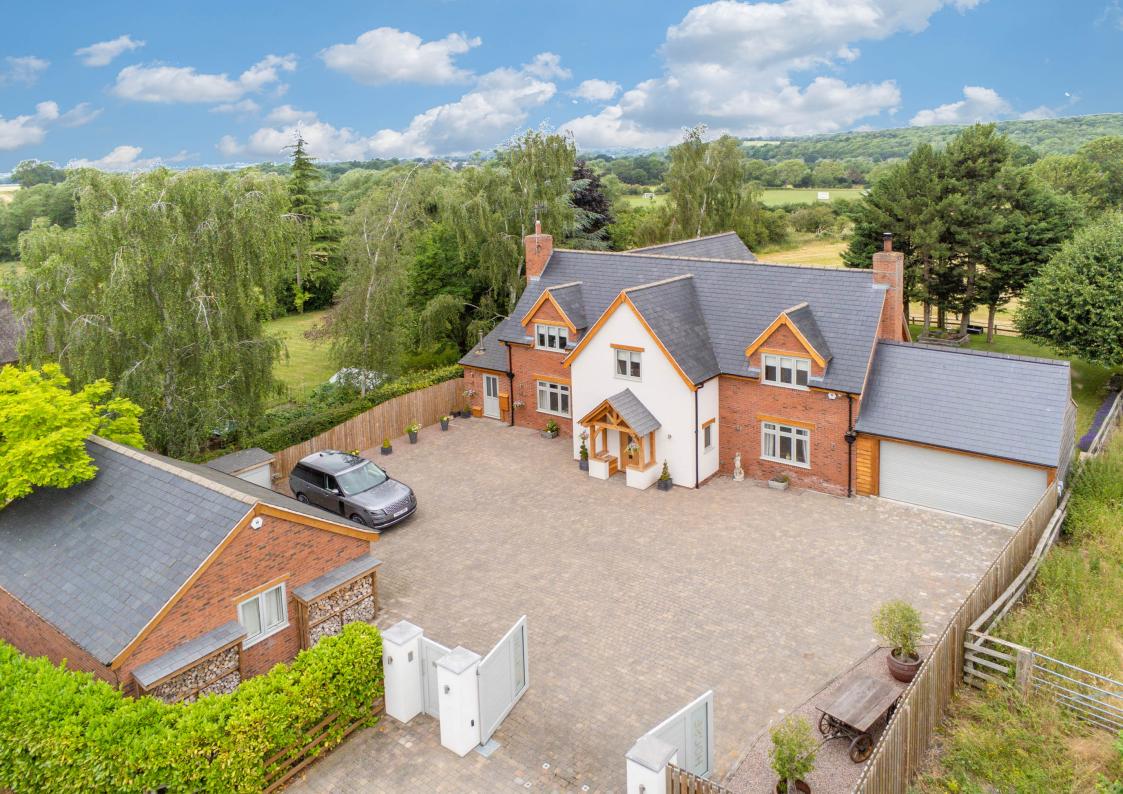

### In finer detail

Welcome to Barton House, a truly enchanting property located in the picturesque village of Welford on Avon. As you step foot into this stunning home, you'll be captivated by its superb location on Church Lane, a quiet backwater accessed through a quaint single track lane. Nestled amidst the breathtaking beauty of the countryside, the property offers unparalleled views over the surrounding farmland, ensuring a sense of tranquility and serenity that is truly priceless.

This exceptional home has undergone an extensive extension, remodel, and renovation program, resulting in a sublime living space that is bound to exceed your expectations. Originally built as a bespoke home for Spitfire, Barton House exudes a unique charm and character that sets it apart from the rest. The attention to detail is evident throughout, with solid concrete floors on both the ground and first floor, and walls constructed of block work rather than stud, providing enhanced noise reduction and improved heat retention.

As you approach the property through the electric gates onto the extensive block-paved driveway, you'll immediately appreciate the thoughtfully designed layout, capable of comfortably accommodating around 8 vehicles. Perfect for hosting large family occasions or entertaining guests, this ample parking space ensures convenience and practicality.

The wonders of this property extend beyond the main dwelling, with additional features that enhance its appeal. To the front, alongside the extensive parking area, you'll find a detached double garage block, complete with a separate entrance. Most of the walls have been plastered, and a kitchenette and three-piece en-suite have been installed, making it easily convertible into a self-contained annex, should you require additional accommodation for a teenager or elderly relative, subject to the usual consents. The garage itself boasts two electric roller doors that can be conveniently operated from inside the house. Furthermore, a bin store, also equipped with an electric roller door, offers practicality and organization. Another notable addition is the barn/double garage, accessible via electric up-and-over doors or directly from the garden. This versatile space provides endless possibilities, whether you envision it as a games room, garden room, or simply a fantastic garage to store your cherished possessions.