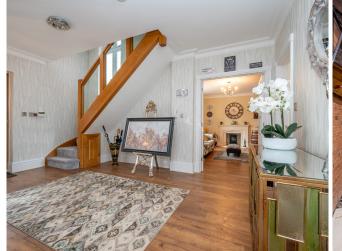

Stepping through the bespoke built oak-framed porch into the welcoming reception hall, you'll feel an instant sense of warmth and hospitality. To your left, a delightful bar/library awaits, featuring a custom-built bar and extensive bookshelves with cupboards below, creating a cozy and inviting atmosphere. On the opposite side of the hall, a conveniently placed downstairs cloakroom and a useful double cloaks cupboard cater to your practical needs.