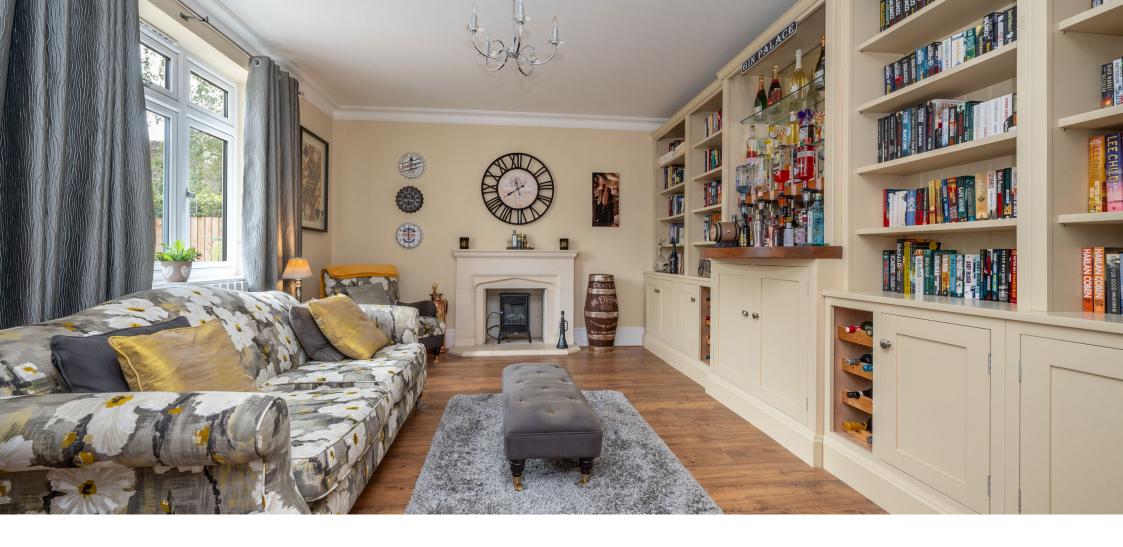

Stepping through the bespoke built oak-framed porch into the welcoming reception hall, you'll feel an instant sense of warmth and hospitality. To your left, a delightful bar/library awaits, featuring a custom-built bar and extensive bookshelves with cupboards below, creating a cozy and inviting atmosphere. On the opposite side of the hall, a conveniently placed downstairs cloakroom and a useful double cloaks cupboard cater to your practical needs.