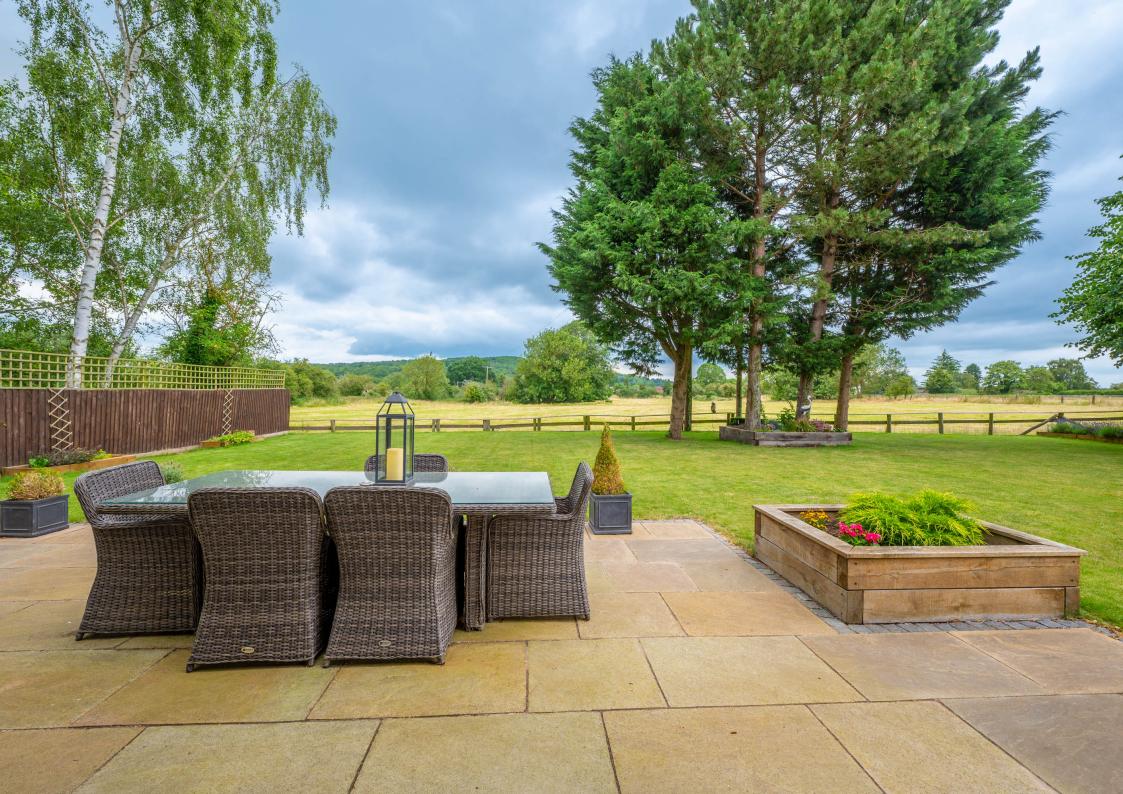

The sunny garden, facing west, is a true delight, featuring an expanse of lush lawn that invites you to soak in the natural beauty that surrounds you. A wrap-around patio offers the perfect spot to bask in the sun, while an electric awning provides shade when desired. For those cooler evenings, an outdoor heater ensures you can enjoy the garden year-round. Additionally, a large built-in storage room caters to your practical needs, providing ample space to keep your garden essentials neatly organized.