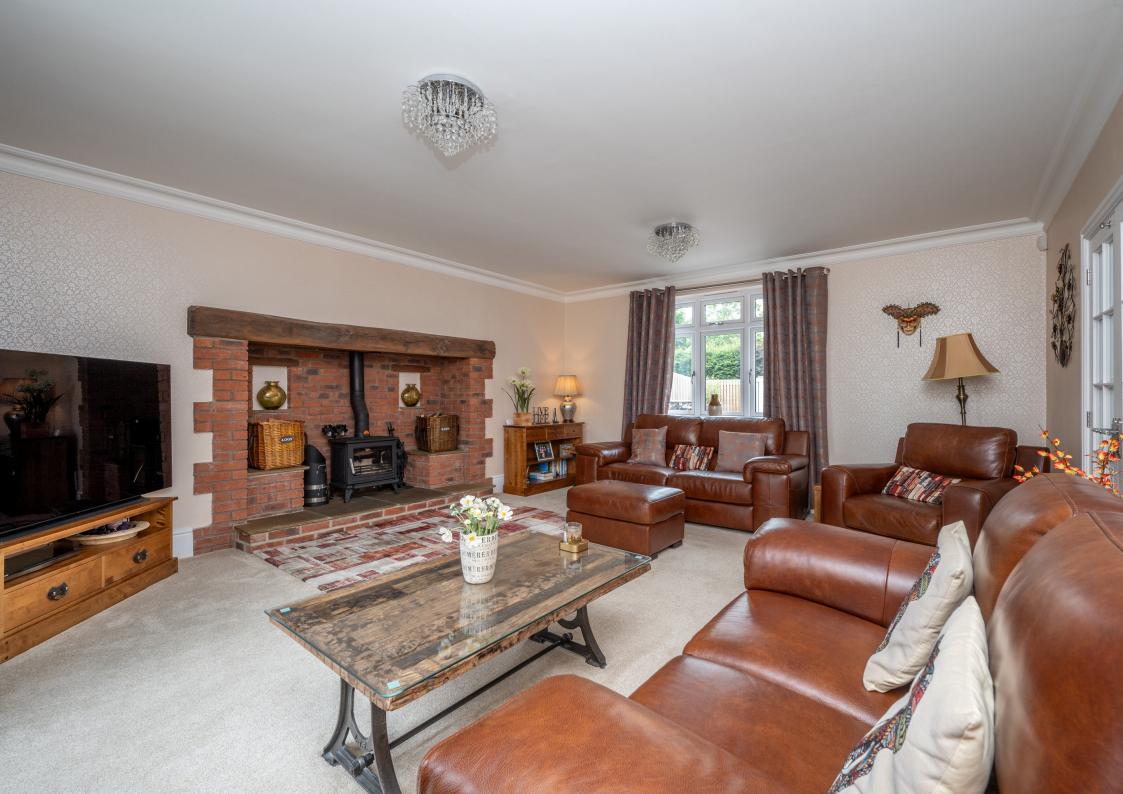

The charming sitting room, with its lovely fireplace housing a log-burning stove, provides the ideal spot to unwind and relax. Dual aspect windows and French doors open up to reveal mesmerizing views of the garden, allowing for a seamless connection between indoor and outdoor living. Adjacent to the sitting room, a tranquil study offers a peaceful retreat with its enchanting garden vistas.