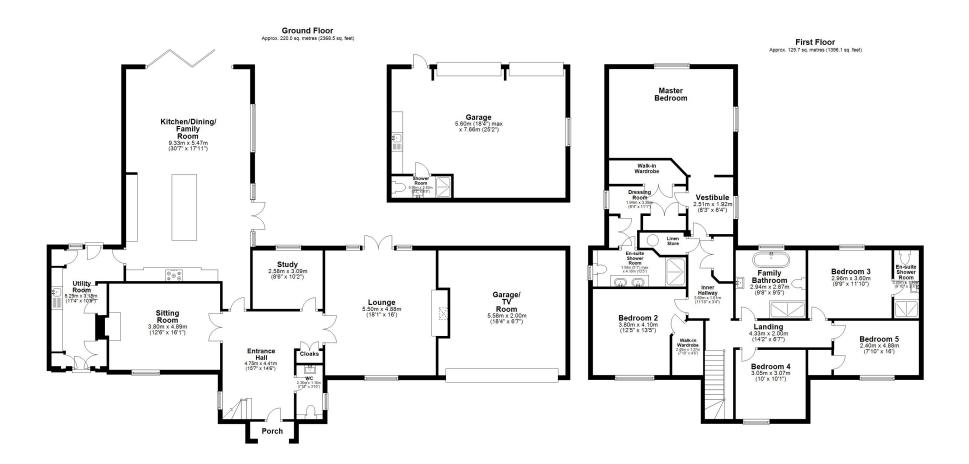

Stepping through the bespoke built oak-framed porch into the welcoming reception hall, you'll feel an instant sense of warmth and hospitality. To your left, a delightful bar/library awaits, featuring a custom-built bar and extensive bookshelves with cupboards below, creating a cozy and inviting atmosphere. On the opposite side of the hall, a conveniently placed downstairs cloakroom and a useful double cloaks cupboard cater to your practical needs.

The charming sitting room, with its lovely fireplace housing a log-burning stove, provides the ideal spot to unwind and relax. Dual aspect windows and French doors open up to reveal mesmerizing views of the garden, allowing for a seamless connection between indoor and outdoor living. Adjacent to the sitting room, a tranquil study offers a peaceful retreat with its enchanting garden vistas.

Last but not least is the beautiful open plan living, kitchen, and dining room. This stunning space features a high-quality, in-frame bespoke Shaker-style kitchen with exquisite stone worktops, exuding elegance and functionality. The room is filled with natural light, thanks to a wide opening with bi-fold doors, complete with integral blinds, that frame the breathtaking view beyond. From the kitchen, you can easily access the utility room, a haven of storage space with its double cloaks cupboard, double shoe rack, and extensive units. A secondary door offers convenience for families with children or pets, keeping the main hall tidy and mess-free.

Ascending to the first floor, you'll discover five generous double bedrooms, each thoughtfully designed to provide comfort and relaxation. The master suite is a true sanctuary, featuring a dressing room with his and hers wardrobes, a high-quality en-suite with his and hers sinks, and a large bedroom that offers yet another enchanting view of the garden.

The guest bedroom is equally delightful, benefiting from its own ensuite, providing privacy and convenience for your visitors. Bedroom three is a haven of luxury, boasting not only a spacious layout but also a walk-in wardrobe. This cleverly designed feature provides abundant storage space for your clothing, ensuring that your wardrobe remains organized and easily accessible.

Completing the first floor is a wonderfully refitted four-piece bathroom, featuring a large walk-in shower, a luxurious freestanding bath, and even a TV for you to enjoy while indulging in a soothing soak.

The wonders of this property extend beyond the main dwelling, with additional features that enhance its appeal. To the front, alongside the extensive parking area, you'll find a detached double garage block, complete with a separate entrance. Most of the walls have been plastered, and a kitchenette and three-piece en-suite have been installed, making it easily convertible into a self-contained annex, should you require additional accommodation for a teenager or elderly relative, subject to the usual consents. The garage itself boasts two electric roller doors that can be conveniently operated from inside the house. Furthermore, a bin store, also equipped with an electric roller door, offers practicality and organization. Another notable addition is the barn/double garage, accessible via electric up-and-over doors or directly from the garden. This versatile space provides endless possibilities, whether you envision it as a games room, garden room, or simply a fantastic garage to store your cherished possessions.