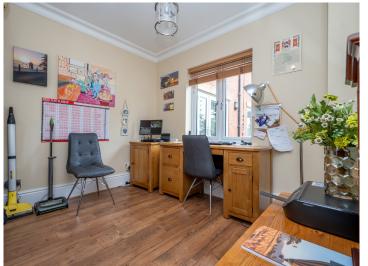

The charming sitting room, with its lovely fireplace housing a log-burning stove, provides the ideal spot to unwind and relax. Dual aspect windows and French doors open up to reveal mesmerizing views of the garden, allowing for a seamless connection between indoor and outdoor living. Adjacent to the sitting room, a tranquil study offers a peaceful retreat with its enchanting garden vistas.