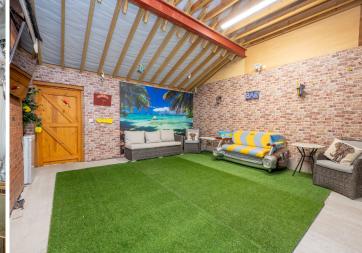

The wonders of this property extend beyond the main dwelling, with additional features that enhance its appeal. To the front, alongside the extensive parking area, you'll find a detached double garage block, complete with a separate entrance. Most of the walls have been plastered, and a kitchenette and three-piece en-suite have been installed, making it easily convertible into a self-contained annex, should you require additional accommodation for a teenager or elderly relative, subject to the usual consents. The garage itself boasts two electric roller doors that can be conveniently operated from inside the house. Furthermore, a bin store, also equipped with an electric roller door, offers practicality and organization. Another notable addition is the barn/double garage, accessible via electric up-and-over doors or directly from the garden. This versatile space provides endless possibilities, whether you envision it as a games room, garden room, or simply a fantastic garage to store your cherished possessions.