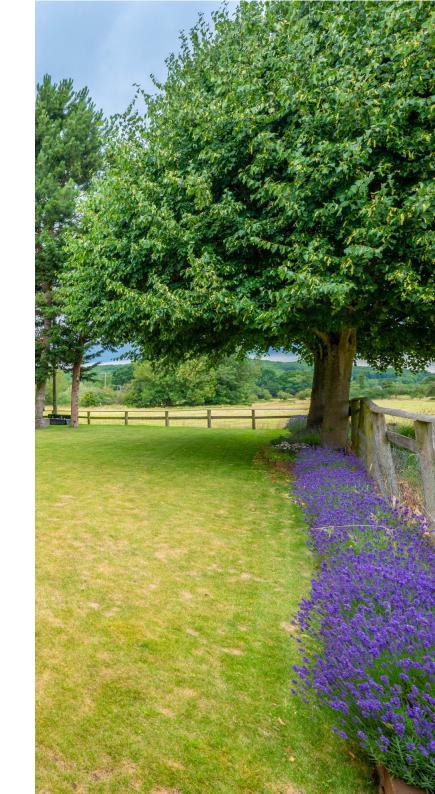

The sunny garden, facing west, is a true delight, featuring an expanse of lush lawn that invites you to soak in the natural beauty that surrounds you. A wrap-around patio offers the perfect spot to bask in the sun, while an electric awning provides shade when desired. For those cooler evenings, an outdoor heater ensures you can enjoy the garden year-round. Additionally, a large built-in storage room caters to your practical needs, providing ample space to keep your garden essentials neatly organized.