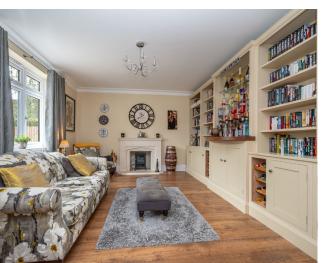

The charming sitting room, with its lovely fireplace housing a log-burning stove, provides the ideal spot to unwind and relax. Dual aspect windows and French doors open up to reveal mesmerizing views of the garden, allowing for a seamless connection between indoor and outdoor living. Adjacent to the sitting room, a tranquil study offers a peaceful retreat with its enchanting garden vistas.