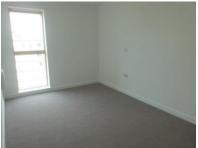

MASTER BEDROOM 15' 10" x 8' 11" (4.834m x 2.730m)

Full length window, neutral decor, carpets, wall heater and vertical blinds

ENSUITE 6' 11" x 4' 8" (2.120m x 1.430m)

Fully tiled walls and floor, white two piece bathroom suite, shower cubicle, heated towel rail, large mirror, extractor fan

BEDROOM 2 11' 9" x 9' 3" (3.583m x 2.840m)

Full length window, neutral decor, carpets, wall heater and vertical blinds

BATHROOM 6' 11" x 5' 5" (2.120m x 1.671m)

Fully tiled, thermostatic overhead shower, glass screen, enclosed cistern, tiled floor, chrome radiator and a large mirror