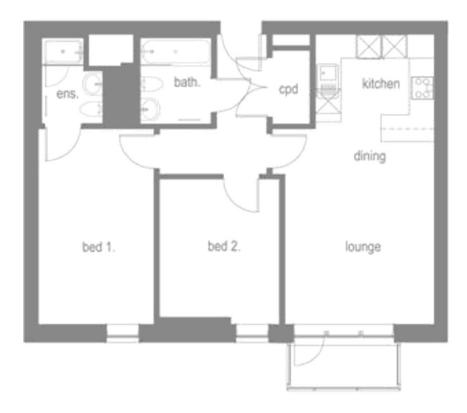

## 2 Bedrooms Apartment

WOW!!! Martin & Co are delighted to present this fantastic TOP FLOOR TWO BEDROOM TWO BATHROOM APARTMENT featuring allocated FREE ON-SITE PARKING, BALCONY and not forgetting... Located within Bury's prestigious NEW development, THE ROCK!

- Two Double Bedrooms
- En-Suite to Master Bedroom
- Integrated Appliances
- Modern Fitted Kitchen & Bathroom
- Access to Metro Link, Rail, Bus and Motorway Network
- Ample On-Site Amenities
- FREE On-Site Allocated Parking
- Deposit: £825

### LOUNGE/KITCHEN/DINER 23' 5" x 11' 6" (7.150m x 3.530m)

Hardwood flooring, neutral decor, down lighting, wall heater, dual aspect full length windows which provide access to the balcony, integrated appliances include; fridge / freezer, dishwasher, electric oven, vented extractor fan and a halogen hob.

MASTER BEDROOM 15' 10" x 8' 11" (4.834m x 2.730m)

Full length window, neutral decor, carpets, wall heater and vertical blinds

ENSUITE 6' 11" x 4' 8" (2.120m x 1.430m)

Fully tiled walls and floor, white two piece bathroom suite, shower cubicle, heated towel rail, large mirror, extractor fan

BEDROOM 2 11' 9" x 9' 3" (3.583m x 2.840m)

Full length window, neutral decor, carpets, wall heater and vertical blinds

BATHROOM 6' 11" x 5' 5" (2.120m x 1.671m)

Fully tiled, thermostatic overhead shower, glass screen, enclosed cistern, tiled floor, chrome radiator and a large mirror