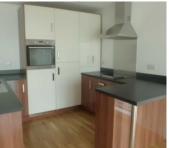

### LOUNGE/KITCHEN/DINER 23' 5" x 11' 6" (7.150m x 3.530m)

Hardwood flooring, neutral decor, down lighting, wall heater, dual aspect full length windows which provide access to the balcony, integrated appliances include; fridge / freezer, dishwasher, electric oven, vented extractor fan and a halogen hob.