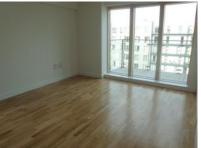

### LOUNGE/KITCHEN/DINER 23' 5" x 11' 6" (7.150m x 3.530m)

Hardwood flooring, neutral decor, down lighting, wall heater, dual aspect full length windows which provide access to the balcony, integrated appliances include; fridge / freezer, dishwasher, electric oven, vented extractor fan and a halogen hob.