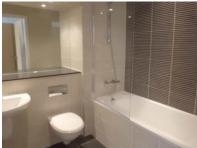

MASTER BEDROOM 15' 10" x 8' 11" (4.834m x 2.730m)

Full length window, neutral decor, carpets, wall heater and vertical blinds

ENSUITE 6' 11" x 4' 8" (2.120m x 1.430m)

Fully tiled walls and floor, white two piece bathroom suite, shower cubicle, heated towel rail, large mirror, extractor fan

BEDROOM 2 11' 9" x 9' 3" (3.583m x 2.840m)

Full length window, neutral decor, carpets, wall heater and vertical blinds

BATHROOM 6' 11" x 5' 5" (2.120m x 1.671m)

Fully tiled, thermostatic overhead shower, glass screen, enclosed cistern, tiled floor, chrome radiator and a large mirror