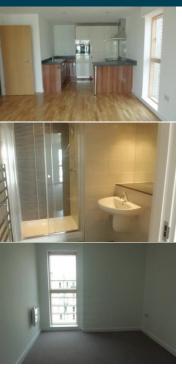

### LOUNGE/KITCHEN/DINER 23' 5" x 11' 6" (7.150m x 3.530m)

Hardwood flooring, neutral decor, down lighting, wall heater, dual aspect full length windows which provide access to the balcony, integrated appliances include; fridge / freezer, dishwasher, electric oven, vented extractor fan and a halogen hob.

MASTER BEDROOM 15' 10" x 8' 11" (4.834m x 2.730m)

Full length window, neutral decor, carpets, wall heater and vertical blinds

ENSUITE 6' 11" x 4' 8" (2.120m x 1.430m)

Fully tiled walls and floor, white two piece bathroom suite, shower cubicle, heated towel rail, large mirror, extractor fan

BEDROOM 2 11' 9" x 9' 3" (3.583m x 2.840m)

Full length window, neutral decor, carpets, wall heater and vertical blinds

BATHROOM 6' 11" x 5' 5" (2.120m x 1.671m)

Fully tiled, thermostatic overhead shower, glass screen, enclosed cistern, tiled floor, chrome radiator and a large mirror