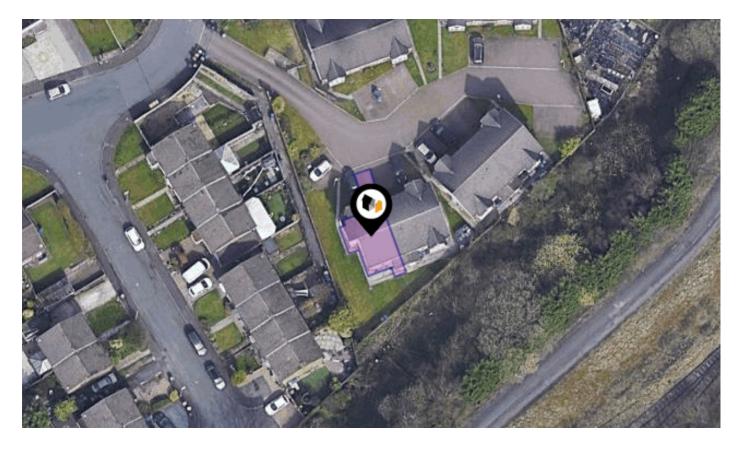

### 184, FAIRWAY, ROCHDALE, OL11

Price Estimate : £132,000

## Property Multiple Title Plans

#### **Freehold Title Plan**

#### GM238943