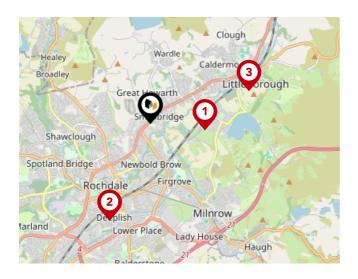

#### National Rail Stations

| Pin | Name                       | Distance   |
|-----|----------------------------|------------|
|     | Smithy Bridge Rail Station | 0.96 miles |
| 2   | Rochdale Rail Station      | 1.85 miles |
| 3   | Littleborough Rail Station | 1.83 miles |