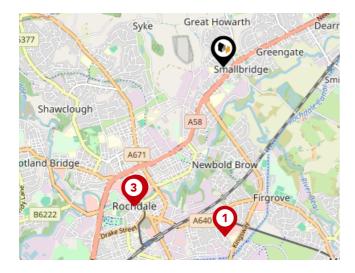

## Local Connections

| Pin | Name                                           | Distance   |
|-----|------------------------------------------------|------------|
| 1   | Newbold (Manchester<br>Metrolink)              | 1.49 miles |
| 2   | Rochdale Town Centre<br>(Manchester Metrolink) | 1.44 miles |
| 3   | Rochdale Interchange<br>(Manchester Metrolink) | 1.46 miles |