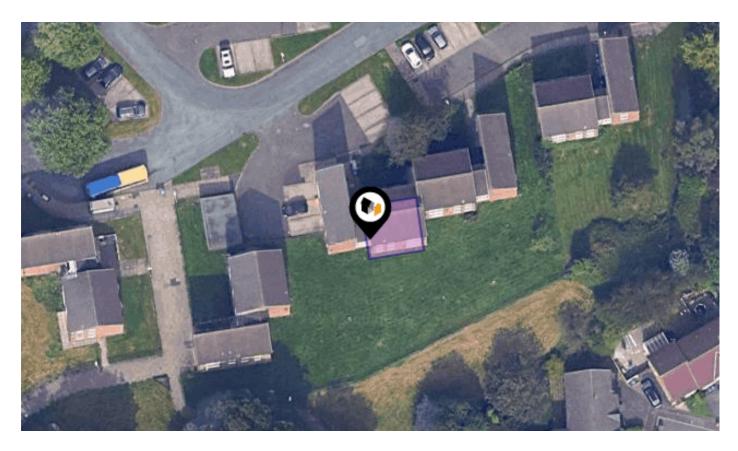

## LOW HILL, ROCHDALE, OL12

Price Estimate : £73,000

#### Property

| Туре:            | Flat / Maisonette                       | Price Estimate:         | £73,000                             |
|------------------|-----------------------------------------|-------------------------|-------------------------------------|
| Bedrooms:        | 3                                       | <b>Rental Estimate:</b> | £400                                |
| Floor Area:      | 753 ft <sup>2</sup> / 70 m <sup>2</sup> | Yield:                  | 6.58 %                              |
| Plot Area:       | 0.02 acres                              | Tenure:                 | Leasehold                           |
| Council Tax :    | Band A                                  | Start Date:             | 22/09/1991                          |
| Annual Estimate: | £1,553                                  | End Date:               | 23/09/2116                          |
| Title Number:    | GM581149                                | Lease Term:             | 125 years from 23 September<br>1991 |
|                  |                                         | Term Remaining:         | 91 years                            |