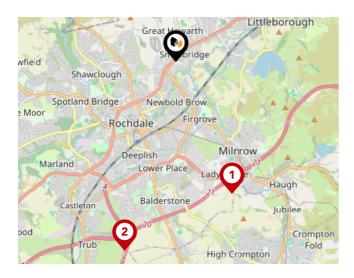

### **Bus Stops/Stations**

| Pin | Name              | Distance   |
|-----|-------------------|------------|
| 1   | Low Hill          | 0.03 miles |
| 2   | Louise Street     | 0.08 miles |
| 3   | Great Howarth     | 0.17 miles |
| 4   | Wardle Road       | 0.16 miles |
| 5   | Ashbrook Hey Lane | 0.2 miles  |