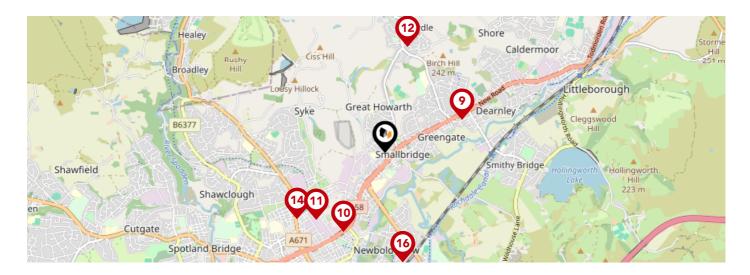

## Area **Schools**

|   | Healey Stones<br>Syle<br>Bentiev Street<br>Bentiev Street<br>Be | (Chinas R | rstead  | 5            | earnley<br>hithy<br>hithy<br>idge Smithy | A58     |
|---|-----------------------------------------------------------------------------------------------------------------------------------------------------------------------------------------------------------------------------------------------------------------------------------------------------------------------------------------------------------------------------------------------------------------------------------------------------------------------------------------------------------------------------------------------------------------------------------------------------------------------------------------------------------------------------------------------------------------------------------------------------------------------------------------------------------------------------------------------------------------------------------------------------------------------------------------------------------------------------------------------------------------------------------------------------------------------------------------------------------------------------------------------------------------------------------------------------------------------------------------------------------------------------------------------------------------------------------------------------------------------------------------------------------------------------------------------------------------------------------------------------------------------------------------------------------------------------------------------------------------------------------------------------------------------------------------------------------------------------------------------------------------------------------------------------------------------------------------------------------------------------------------------------------------------------------------------------------------------------------------------------------------------------------------------------------------------------------------------------------------------------------------------------------------------------------------------------------------------------------------------------------------------------------------------------------------------------------------------------------------------------------------------------------------------------------------------------------------------------------------------------------------------------------------------------------|-----------|---------|--------------|------------------------------------------|---------|
|   | Meadows School                                                                                                                                                                                                                                                                                                                                                                                                                                                                                                                                                                                                                                                                                                                                                                                                                                                                                                                                                                                                                                                                                                                                                                                                                                                                                                                                                                                                                                                                                                                                                                                                                                                                                                                                                                                                                                                                                                                                                                                                                                                                                                                                                                                                                                                                                                                                                                                                                                                                                                                                            | Nursery   | Primary | Secondary    | College                                  | Private |
| V | Ofsted Rating: Good   Pupils: 17   Distance:0.1                                                                                                                                                                                                                                                                                                                                                                                                                                                                                                                                                                                                                                                                                                                                                                                                                                                                                                                                                                                                                                                                                                                                                                                                                                                                                                                                                                                                                                                                                                                                                                                                                                                                                                                                                                                                                                                                                                                                                                                                                                                                                                                                                                                                                                                                                                                                                                                                                                                                                                           |           |         |              |                                          |         |
| 2 | Kentmere Primary Academy<br>Ofsted Rating: Outstanding   Pupils: 359   Distance:0.21                                                                                                                                                                                                                                                                                                                                                                                                                                                                                                                                                                                                                                                                                                                                                                                                                                                                                                                                                                                                                                                                                                                                                                                                                                                                                                                                                                                                                                                                                                                                                                                                                                                                                                                                                                                                                                                                                                                                                                                                                                                                                                                                                                                                                                                                                                                                                                                                                                                                      |           |         |              |                                          |         |
| 3 | Great Howarth School<br>Ofsted Rating: Good   Pupils: 35   Distance:0.25                                                                                                                                                                                                                                                                                                                                                                                                                                                                                                                                                                                                                                                                                                                                                                                                                                                                                                                                                                                                                                                                                                                                                                                                                                                                                                                                                                                                                                                                                                                                                                                                                                                                                                                                                                                                                                                                                                                                                                                                                                                                                                                                                                                                                                                                                                                                                                                                                                                                                  |           |         | $\checkmark$ |                                          |         |
| 4 | Alice Ingham Catholic Primary School, A Voluntary Academy<br>Ofsted Rating: Good   Pupils: 142   Distance:0.33                                                                                                                                                                                                                                                                                                                                                                                                                                                                                                                                                                                                                                                                                                                                                                                                                                                                                                                                                                                                                                                                                                                                                                                                                                                                                                                                                                                                                                                                                                                                                                                                                                                                                                                                                                                                                                                                                                                                                                                                                                                                                                                                                                                                                                                                                                                                                                                                                                            |           |         |              |                                          |         |
| 5 | Hamer Community Primary School<br>Ofsted Rating: Good   Pupils: 317   Distance:0.39                                                                                                                                                                                                                                                                                                                                                                                                                                                                                                                                                                                                                                                                                                                                                                                                                                                                                                                                                                                                                                                                                                                                                                                                                                                                                                                                                                                                                                                                                                                                                                                                                                                                                                                                                                                                                                                                                                                                                                                                                                                                                                                                                                                                                                                                                                                                                                                                                                                                       |           |         |              |                                          |         |
| ø | Springside<br>Ofsted Rating: Good   Pupils: 129   Distance:0.43                                                                                                                                                                                                                                                                                                                                                                                                                                                                                                                                                                                                                                                                                                                                                                                                                                                                                                                                                                                                                                                                                                                                                                                                                                                                                                                                                                                                                                                                                                                                                                                                                                                                                                                                                                                                                                                                                                                                                                                                                                                                                                                                                                                                                                                                                                                                                                                                                                                                                           |           |         |              |                                          |         |
| Ø | Wardle Academy<br>Ofsted Rating: Good   Pupils: 1366   Distance:0.6                                                                                                                                                                                                                                                                                                                                                                                                                                                                                                                                                                                                                                                                                                                                                                                                                                                                                                                                                                                                                                                                                                                                                                                                                                                                                                                                                                                                                                                                                                                                                                                                                                                                                                                                                                                                                                                                                                                                                                                                                                                                                                                                                                                                                                                                                                                                                                                                                                                                                       |           |         | $\checkmark$ |                                          |         |
| 8 | All Saints Church of England Primary School<br>Ofsted Rating: Good   Pupils: 226   Distance:0.73                                                                                                                                                                                                                                                                                                                                                                                                                                                                                                                                                                                                                                                                                                                                                                                                                                                                                                                                                                                                                                                                                                                                                                                                                                                                                                                                                                                                                                                                                                                                                                                                                                                                                                                                                                                                                                                                                                                                                                                                                                                                                                                                                                                                                                                                                                                                                                                                                                                          |           |         |              |                                          |         |