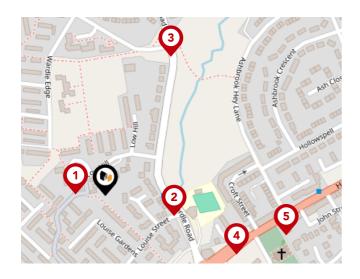

## Area Transport (Local)

### **Bus Stops/Stations**

| Pin | Name              | Distance   |
|-----|-------------------|------------|
| 1   | Low Hill          | 0.03 miles |
| 2   | Louise Street     | 0.08 miles |
| 3   | Great Howarth     | 0.17 miles |
| 4   | Wardle Road       | 0.16 miles |
| 5   | Ashbrook Hey Lane | 0.2 miles  |