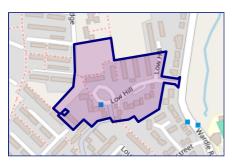

See More Online

## MIR: Material Info

The Material Information Affecting this Property

## Monday 24<sup>th</sup> February 2025



## LOW HILL, ROCHDALE, OL12

Price Estimate : £73,000

#### Martin & Co

15B Cheetham St Rochdale OL16 1DG 01706 648277 rochdale@martinco.com rochdale.martinco.com





## Property Multiple Title Plans



#### **Freehold Title Plan**



#### GM885595

#### Leasehold Title Plan



#### GM581149

Start Date:22/09/1991End Date:23/09/2116Lease Term:125 years from 23 September 1991Term Remaining:91 years



## Property Overview





#### Property

| Туре:            | Flat / Maisonette                       | Price Estimate:         | £73,000                             |
|------------------|-----------------------------------------|-------------------------|-------------------------------------|
| Bedrooms:        | 3                                       | <b>Rental Estimate:</b> | £400                                |
| Floor Area:      | 753 ft <sup>2</sup> / 70 m <sup>2</sup> | Yield:                  | 6.58 %                              |
| Plot Area:       | 0.02 acres                              | Tenure: