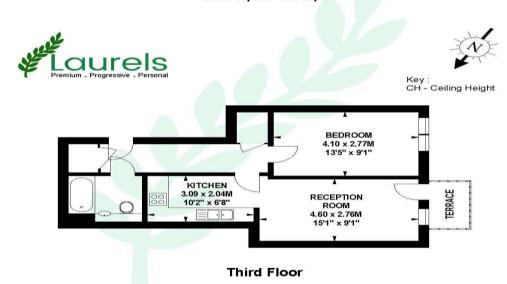

# **Floorplan**

### Jasmine House, SW18

Approximate gross internal area 45.15 sq m / 486 sq ft

Whilst every attempt has been made to ensure the accuracy of the floor plan contained here, this plan is for representation purposes only and should be used as such. Any figure is for guidance only and should not be relied on as a basis for valuation. Floor plan produced by Licaria Services Ltd for Laurels Estate Agents Ltd. ©