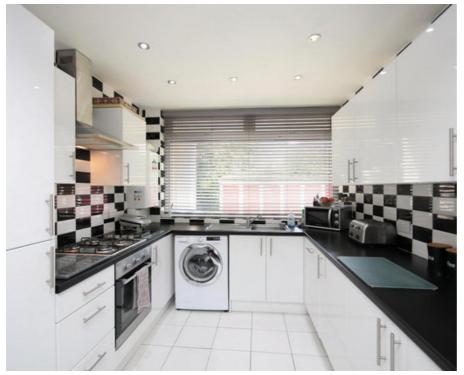

Internally, the property has been comprehensively refurbished and is offered for sale in first class order. Improvement works include re-plastered walls/ceilings, replacement floor coverings, a full re-wire, a fully re-fitted kitchen and bathroom, double glazing and a renewed system of gas fired central heating. Early inspection is highly recommended.

The accommodation in brief comprises a welcoming entrance hallway with carpeted staircase off to the upper landing and access off to all ground floor apartments. To the front of the property is an impressive sized lounge with deep under stair storage cupboard off. The kitchen sits on semi open plan to the lounge and is extensively fitted with a range of base and wall mounted units. The upper landing provides access off to two good sized double bedrooms with fitted wardrobe/storage space and a well-appointed, fully tiled, bathroom with fitted linen cupboard and a contemporary white three piece suite with thermostatic mixer shower over bath.