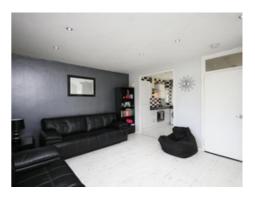

The accommodation in brief comprises a welcoming entrance hallway with carpeted staircase off to the upper landing and access off to all ground floor apartments. To the front of the property is an impressive sized lounge with deep under stair storage cupboard off. The kitchen sits on semi open plan to the lounge and is extensively fitted with a range of base and wall mounted units. The upper landing provides access off to two good sized double bedrooms with fitted wardrobe/storage space and a well-appointed, fully tiled, bathroom with fitted linen cupboard and a contemporary white three piece suite with thermostatic mixer shower over bath.