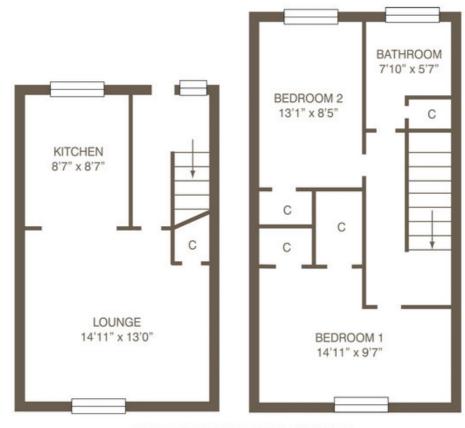

The accommodation in brief comprises a welcoming entrance hallway with carpeted staircase off to the upper landing and access off to all ground floor apartments. To the front of the property is an impressive sized lounge with deep under stair storage cupboard off. The kitchen sits on semi open plan to the lounge and is extensively fitted with a range of base and wall mounted units. The upper landing provides access off to two good sized double bedrooms with fitted wardrobe/storage space and a well-appointed, fully tiled, bathroom with fitted linen cupboard and a contemporary white three piece suite with thermostatic mixer shower over bath.

### **Key Features**

- Two bedroom maisonette flat
- Extensively refurbished in 2016
- Generous room proportions
- Immaculate walk-in condition
- Refurbished building

FLOORPLANS ARE INDICATIVE ONLY - NOT TO SCALE