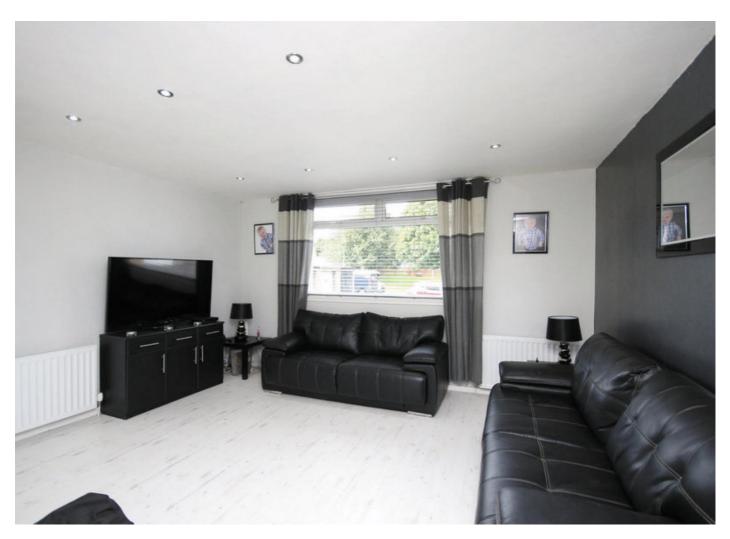

The accommodation in brief comprises a welcoming entrance hallway with carpeted staircase off to the upper landing and access off to all ground floor apartments. To the front of the property is an impressive sized lounge with deep under stair storage cupboard off. The kitchen sits on semi open plan to the lounge and is extensively fitted with a range of base and wall mounted units. The upper landing provides access off to two good sized double bedrooms with fitted wardrobe/storage space and a well-appointed, fully tiled, bathroom with fitted linen cupboard and a contemporary white three piece suite with thermostatic mixer shower over bath.