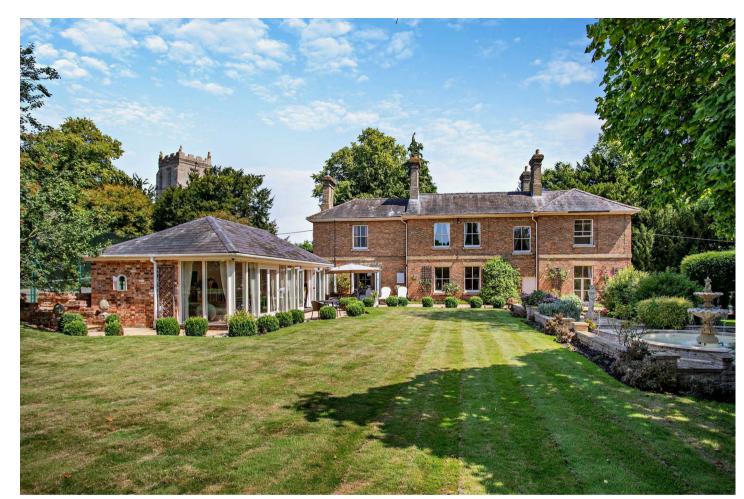

## GLATTON HOUSE HIGH HADEN ROAD GLATTON, PE28 5RU

£1,500,000 FREEHOLD

A handsome Victorian rectory with 1.38 acres of gardens and grounds, complete with a tennis court, swimming pool and secondary accommodation, with convenient access to the A1, Huntingdon, Cambridge and Peterborough.