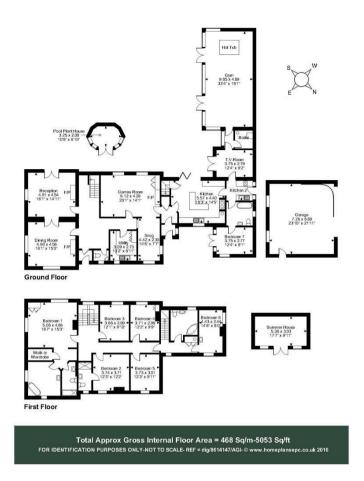

## GLATTON HOUSE HIGH HADEN ROAD GLATTON, PE28 5RU

£1,500,000 FREEHOLD

A handsome Victorian rectory with 1.38 acres of gardens and grounds, complete with a tennis court, swimming pool and secondary accommodation, with convenient access to the A1, Huntingdon, Cambridge and Peterborough.