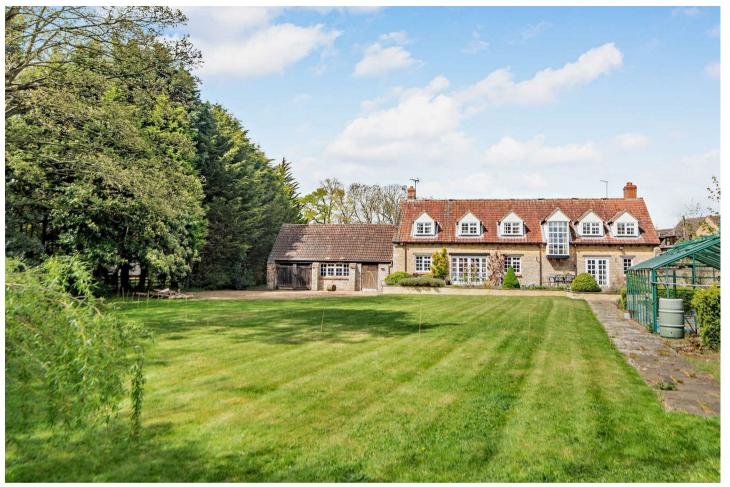

## MANOR BARN MAIN STREET POLEBROOK, PE8 5LN

£1,100,000 FREEHOLD

A superb family home with versatile accommodation, a range of outbuildings and a delightful garden, including a building plot with Outline Planning Permission for an additional detached dwelling.