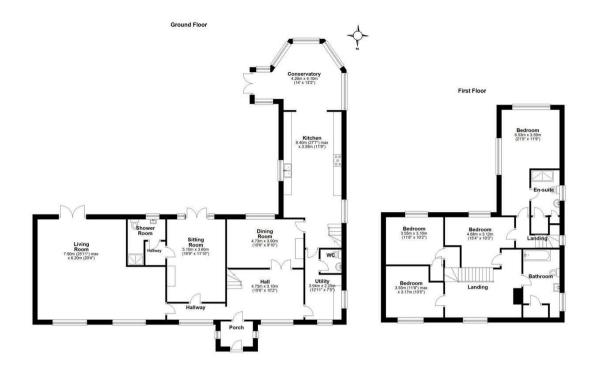

Total Approx Gross Internal Floor Area = 253 sq/m (2715 sq/ft)
FOR IDENTIFICATION PURPOSES ONLY - NOT TO SCALE

Agents Note: Whilst every care has been taken to prepare these particulars, they are for guidance purposes only. All measurements are approximate and are for general guidance purposes only and whilst every care has been taken to ensure their accuracy, they should not be relied upon and potential buyers/tenants are advised to recheck the measurements