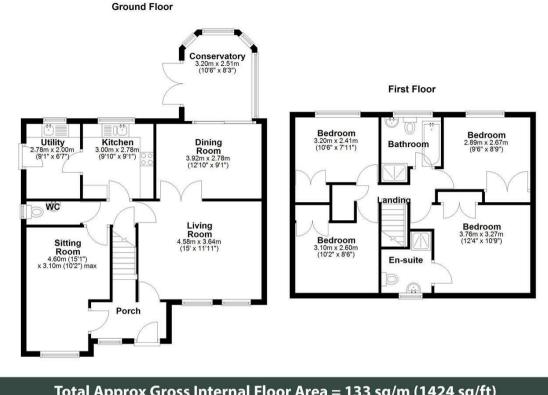

## 24 KINGS ROAD OUNDLE, PE8 4AX

## £510,000 FREEHOLD

A modern family house with four bedrooms and a delightful garden, set within a tranquil cul de sac, within walking distance of the schools and Market Place.

Agents Note: Whilst every care has been taken to prepare these particulars, they are for guidance purposes only. All measurements are approximate and are for general guidance purposes only and whilst every care has been taken to ensure their accuracy, they should not be relied upon and potential buyers/tenants are advised to recheck the measurements