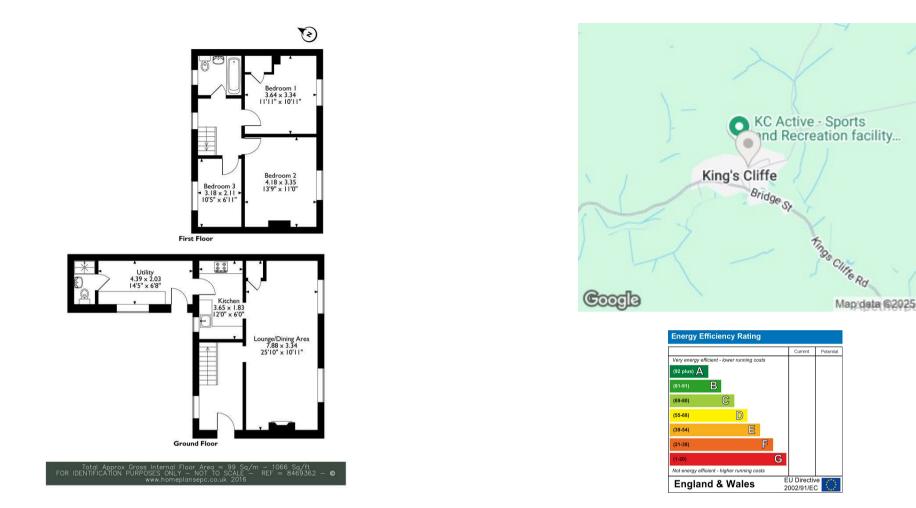

## 91 WOOD ROAD Peterborough, pe8 6xr

A semi-detached house, with three bedrooms, large garden, and parking, set within a popular village.

## £325,000 FREEHOLD

Agents Note: Whilst every care has been taken to prepare these particulars, they are for guidance purposes only. All measurements are approximate and are for general guidance purposes only and whilst every care has been taken to ensure their accuracy, they should not be relied upon and potential buyers/tenants are advised to recheck the measurements