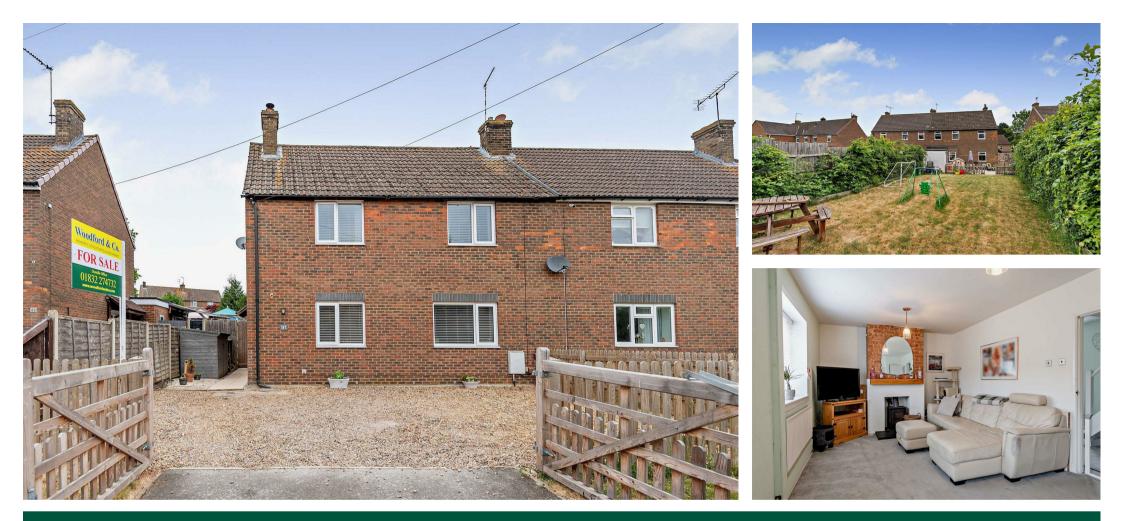

## 91 WOOD ROAD Peterborough, pe8 6xr

A semi-detached house, with three bedrooms, large garden, and parking, set within a popular village.

## £325,000 FREEHOLD

Agents Note: Whilst every care has been taken to prepare these particulars, they are for guidance purposes only. All measurements are approximate and are for general guidance purposes only and whilst every care has been taken to ensure their accuracy, they should not be relied upon and potential buyers/tenants are advised to recheck the measurements