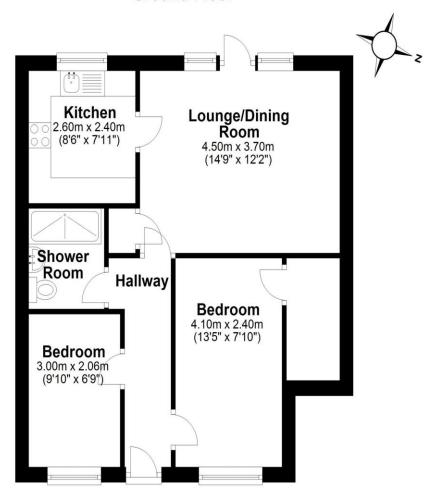

## **Ground Floor**

## Total Approx Gross Internal Floor Area = 53 sq/m (570 sq/ft) FOR IDENTIFICATION PURPOSES ONLY - NOT TO SCALE

 $\textbf{Note:} \ \textbf{Woodford \& Co for themselves and for the Vendors of this property, whose agents they are, give notice that:}$ 