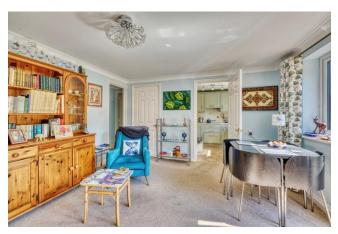

The shower room has an easy-entry shower, WC and basin.

The living room is a great size and filled with light from the windows and glazed door that overlooks the

communal gardens. An electric fire set within a fire surround is an attractive focal point.

The kitchen is fitted with a range of wall and base units, with worksurfaces and inset single drainer sink. Integrated appliances include an electric oven and hob. There is also space for a washer.

The communal gardens have lit paths meandering through the shrubberies and lawns. There is car parking near to the apartment.