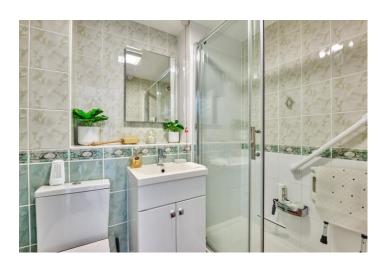

The shower room has an easy-entry shower, WC and basin.

The living room is a great size and filled with light from the windows and glazed door that overlooks the

communal gardens. An electric fire set within a fire surround is an attractive focal point.