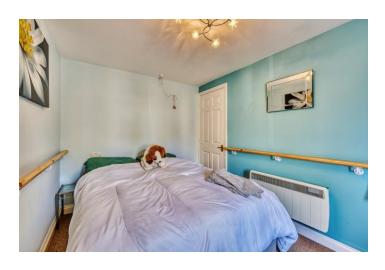

The front door leads into the hall, with the bedrooms set on either side.

The larger, double bedroom has a window to the front. A door opens to a large, walk-in cupboard / wardrobe.

The second bedroom also has a window to the front and offers space as a study, though these are often used as spare rooms, hobby rooms, or dining rooms.