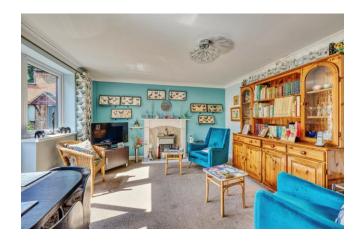

The shower room has an easy-entry shower, WC and basin.

The living room is a great size and filled with light from the windows and glazed door that overlooks the

communal gardens. An electric fire set within a fire surround is an attractive focal point.