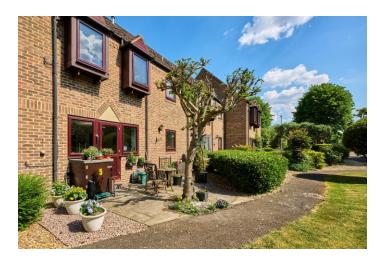

**The Property**: This ground floor apartment is set on the popular Riverside Maltings development, a scheme devised for those aged 55 years and over.

The apartment is offered in good decorative order throughout and has comfortable accommodation with double-glazed windows and efficient electric heating. The property is one of the few with direct access to the communal gardens.

The kitchen is fitted with a range of wall and base units, with worksurfaces and inset single drainer sink. Integrated appliances include an electric oven and hob. There is also space for a washer.

The communal gardens have lit paths meandering through the shrubberies and lawns. There is car parking near to the apartment.