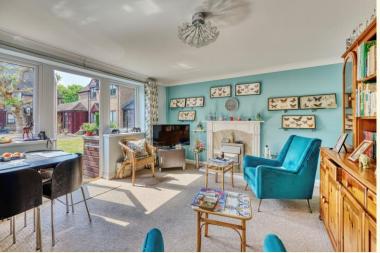

The shower room has an easy-entry shower, WC and basin.

The living room is a great size and filled with light from the windows and glazed door that overlooks the

communal gardens. An electric fire set within a fire surround is an attractive focal point.