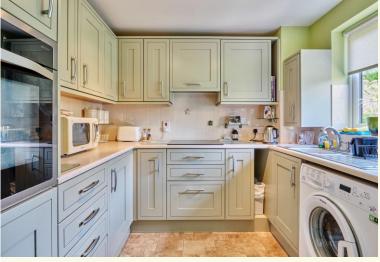

The kitchen is fitted with a range of wall and base units, with worksurfaces and inset single drainer sink. Integrated appliances include an electric oven and hob. There is also space for a washer.

The communal gardens have lit paths meandering through the shrubberies and lawns. There is car parking near to the apartment.