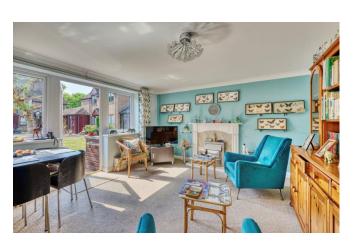

The shower room has an easy-entry shower, WC and basin.

The living room is a great size and filled with light from the windows and glazed door that overlooks the

communal gardens. An electric fire set within a fire surround is an attractive focal point.