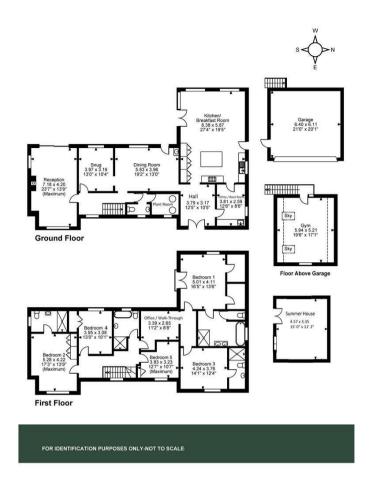

## 1 FERGUSONS CLOSE POLEBROOK, PE8 5LH

£1,595,000 FREEHOLD

A beautifully remodelled & extended family house with versatile accommodation of approximately 4,354 sq ft, including garden office and studio, enjoying a mature, 0.6 acre plot in a prime village, close to Oundle.