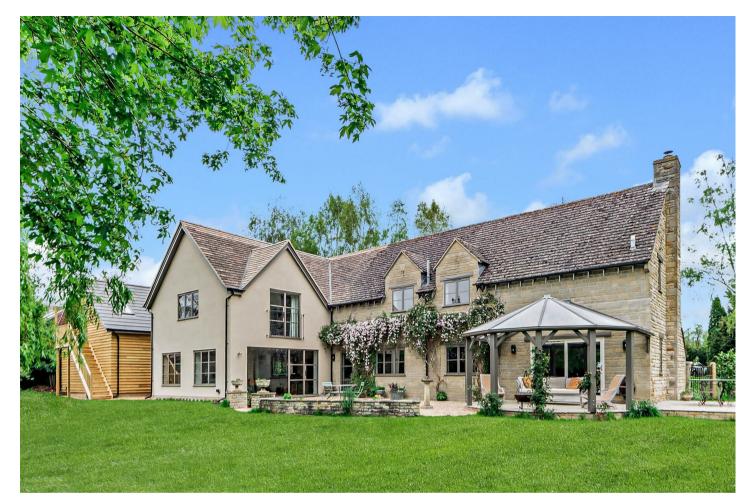

## 1 FERGUSONS CLOSE POLEBROOK, PE8 5LH

£1,595,000 FREEHOLD

A beautifully remodelled & extended family house with versatile accommodation of approximately 4,354 sq ft, including garden office and studio, enjoying a mature, 0.6 acre plot in a prime village, close to Oundle.