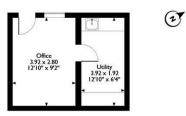

Total Approx Gross Internal Floor Area = 110 Sq/m - 1184 Sq/ft

FOR IDENTIFICATION PURPOSES ONLY - NOT TO SCALE - REF = 8506925- © www.homeplansepc.co.uk 2016

Agents Note: Whilst every care has been taken to prepare these particulars, they are for guidance purposes only. All measurements are approximate and are for general guidance purposes only and whilst every care has been taken to ensure their accuracy, they should not be relied upon and potential buyers/tenants are advised to recheck the measurements