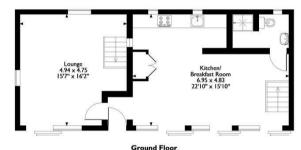

## THE STUDIO 1 BROOK LANE

BARNWELL, PE8 5PW

£1,150 PCM

Known as The Studio is this exceptionally well presented two bedroom annex with parking situated in the sought after village of Barnwell.

First Floor

Total Approx Gross Internal Floor Area = 110 Sq/m - 1184 Sq/ft

FOR IDENTIFICATION PURPOSES ONLY - NOT TO SCALE - REF = 8506925- © www.homeplansepc.co.uk 2016

Agents Note: Whilst every care has been taken to prepare these particulars, they are for guidance purposes only. All measurements are approximate and are for general guidance purposes only and whilst every care has been taken to ensure their accuracy, they should not be relied upon and potential buyers/tenants are advised to recheck the measurements