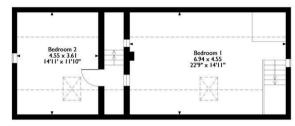

## THE STUDIO 1 BROOK LANE

BARNWELL, PE8 5PW

£1,150 PCM

Known as The Studio is this exceptionally well presented two bedroom annex with parking situated in the sought after village of Barnwell.

First Floor

Total Approx Gross Internal Floor Area = 110 Sq/m - 1184 Sq/ft

FOR IDENTIFICATION PURPOSES ONLY - NOT TO SCALE - REF = 8506925- © www.homeplansepc.co.uk 2016

Agents Note: Whilst every care has been taken to prepare these particulars, they are for guidance purposes only. All measurements are approximate and are for general guidance purposes only and whilst every care has been taken to ensure their accuracy, they should not be relied upon and potential buyers/tenants are advised to recheck the measurements