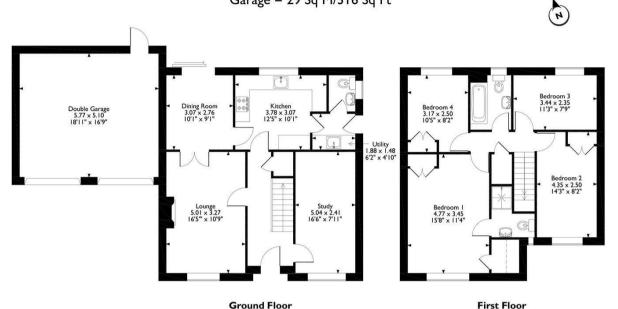

## Approximate Gross Internal Area Main House = 122 Sq M/1317 Sq Ft Garage = 29 Sq M/316 Sq Ft

Please note that the location of doors, windows and other items are approximate and this floorplan is to be used for illustrative purposes only. Unauthorized reproduction is prohibited.