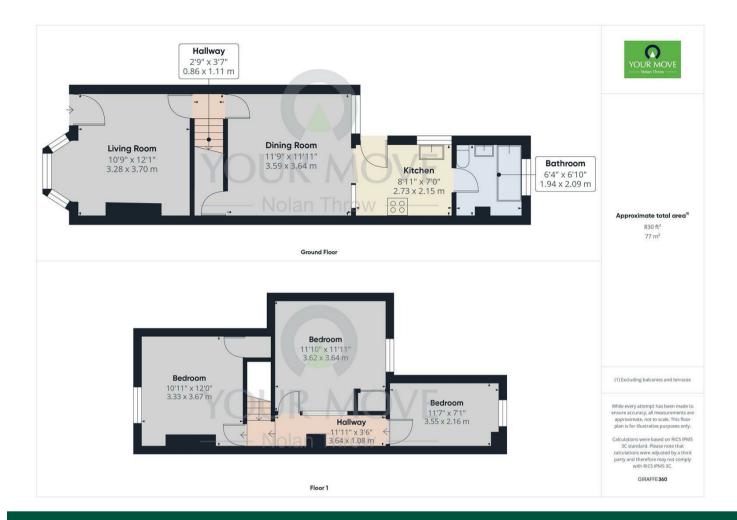

44 QUEENS ROAD FLETTON, PE2 8BP

£1,150 PCM

A pleasing, recently re-decorated, three bedroom mid-terraced home presented in good order throughout.

Agents Note: Whilst every care has been taken to prepare these particulars, they are for guidance purposes only. All measurements are approximate and are for general guidance purposes only and whilst every care has been taken to ensure their accuracy, they should not be relied upon and potential buyers/tenants are advised to recheck the measurements