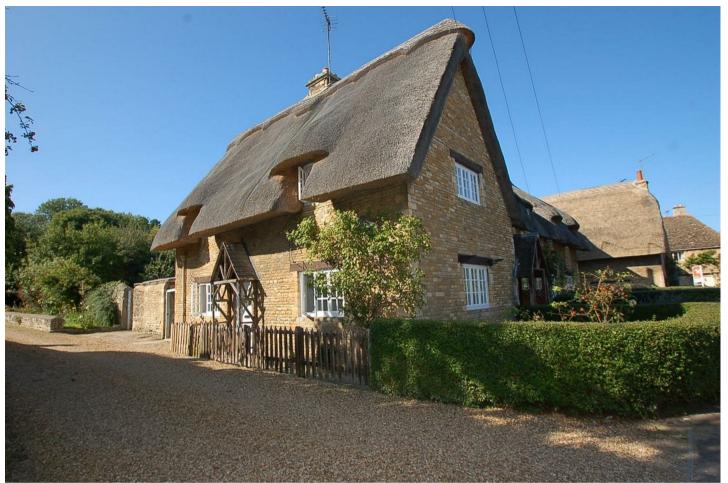

## 3 LAUNDRY ROAD PETERBOROUGH, PE8 5DQ

## £1,100 PCM

Character country property with two double bedrooms

Total Approx Gross Internal Floor Area = 116 sq/m (1255 sq/ft) FOR IDENTIFICATION PURPOSES ONLY - NOT TO SCALE

Agents Note: Whilst every care has been taken to prepare these particulars, they are for guidance purposes only. All measurements are approximate and are for general guidance purposes only and whilst every care has been taken to ensure their accuracy, they should not be relied upon and potential buyers/tenants are advised to recheck the measurements