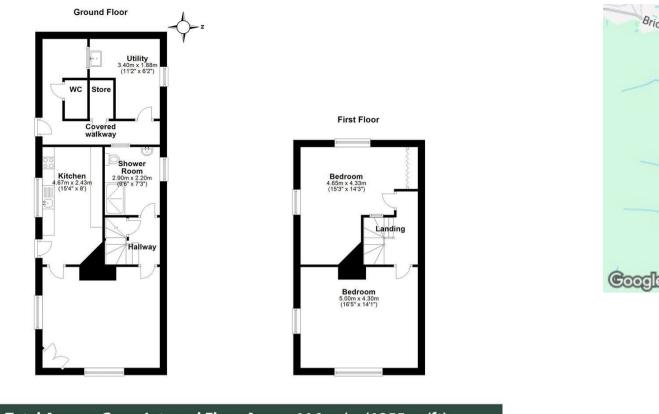

## £1,100 PCM

Character country property with two double bedrooms

Total Approx Gross Internal Floor Area = 116 sq/m (1255 sq/ft) FOR IDENTIFICATION PURPOSES ONLY - NOT TO SCALE

Agents Note: Whilst every care has been taken to prepare these particulars, they are for guidance purposes only. All measurements are approximate and are for general guidance purposes only and whilst every care has been taken to ensure their accuracy, they should not be relied upon and potential buyers/tenants are advised to recheck the measurements