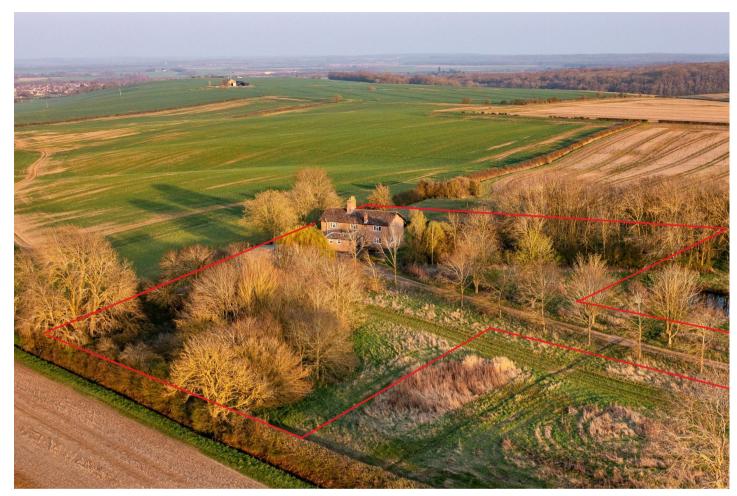

## WOODFIELD FARM GIDDING ROAD

NEAR SAWTRY, PE28 5UL

£450,000 FREEHOLD

An exciting redevelopment opportunity comprising a detached house in need of repair, with Outline Planning Permission to replace it with an attractive, detached dwelling, set in grounds of about 1.67 acres, with far-reaching rural views.