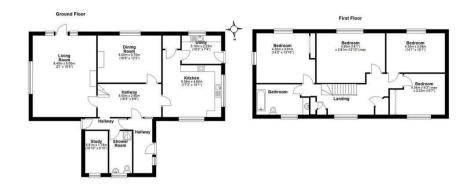

Total Approx Gross Internal Floor Area = 258 sq/m (2775 sq/ft)
FOR IDENTIFICATION PURPOSES ONLY - NOT TO SCALE

Agents Note: Whilst every care has been taken to prepare these particulars, they are for guidance purposes only. All measurements are approximate and are for general guidance purposes only and whilst every care has been taken to ensure their accuracy, they should not be relied upon and potential buyers/tenants are advised to recheck the measurements