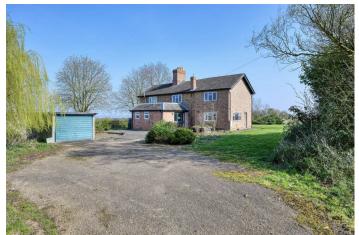

## WOODFIELD FARM GIDDING ROAD

NEAR SAWTRY, PE28 5UL

£450,000 FREEHOLD

An exciting redevelopment opportunity comprising a detached house in need of repair, with Outline Planning Permission to replace it with an attractive, detached dwelling, set in grounds of about 1.67 acres, with far-reaching rural views.