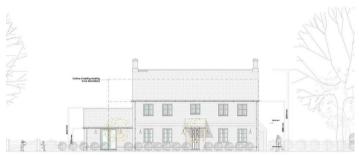

## WOODFIELD FARM GIDDING ROAD

NEAR SAWTRY, PE28 5UL

£450,000 FREEHOLD

An exciting redevelopment opportunity comprising a detached house in need of repair, with Outline Planning Permission to replace it with an attractive, detached dwelling, set in grounds of about 1.67 acres, with far-reaching rural views.